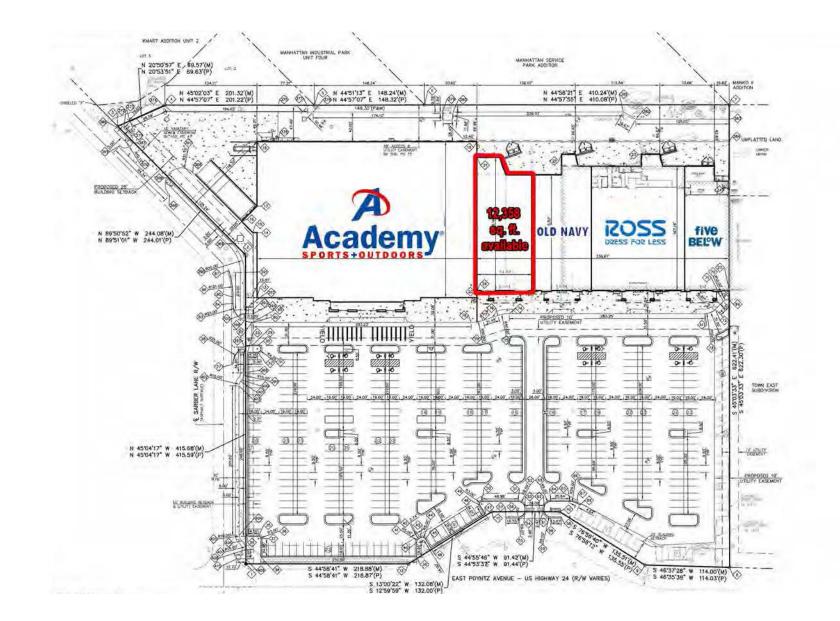

# **PROPERTY DETAILS**

PLAZA DE MARIA - 401 E POYNTZ

Join Academy Sports, Ross, Old Navy & Five Below

**Space Size:** 12,358 +/-SF

- Core space available for *immediate tenant finish*
- Excellent visibility in Manhattan's retail core
- Pylon sign available along Poyntz
- Manhattan is home to Kansas State University with a student population of 24,766.

### PHOTOS

JOANNA B. SHAWVER, CRRP joanna@shawvergroup.com 816-213-9578