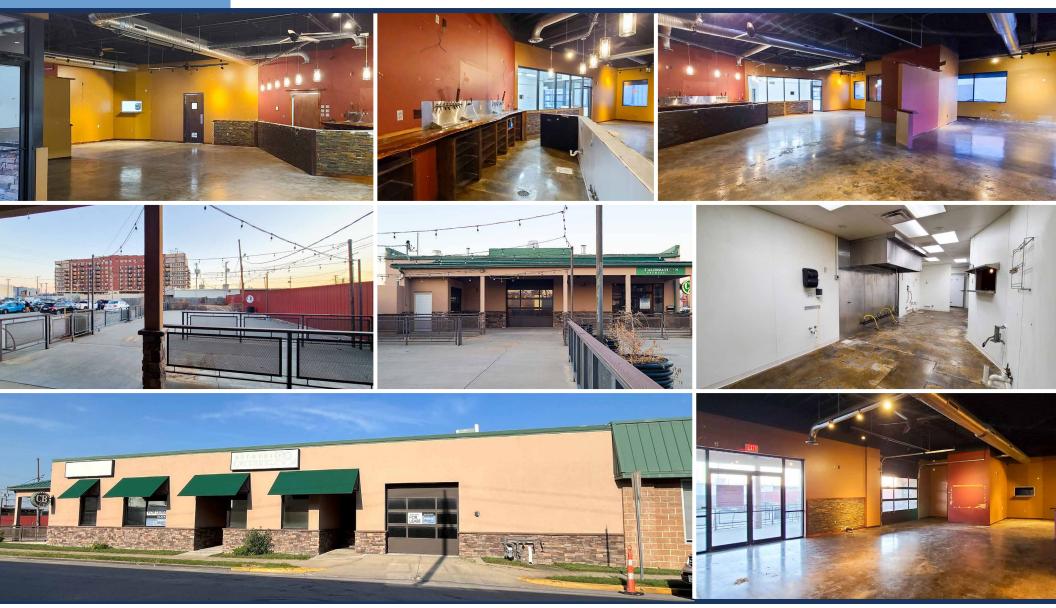

ive Time |
|---------------|------------------------|-------------------------|-------------------------|
| Population    | 8, <b>91</b> 8         | 133,744                 | 455,676                 |
| Households    | 4,947                  | 60,135                  | 194,045                 |
| AVG HH Income | <b>\$7</b> 8,087       | \$80,329                | \$81,403                |
| Median Age    | 38.7                   | 36.2                    | 36.2                    |

Joanna B. Shawver joanna@shawvergroup.com 816.213.9578



#### FORMER RESTAURANT BREWERY WITH FULL KITCHEN

119 Armour Road, North Kansas City, MO





Joanna B. Shawver joanna@shawvergroup.com 816.213.9578

## SITE PHOTOS

### FORMER RESTAURANT BREWERY WITH FULL KITCHEN

119 Armour Road, North Kansas City, MO





Joanna B. Shawver joanna@shawvergroup.com 816.213.9578