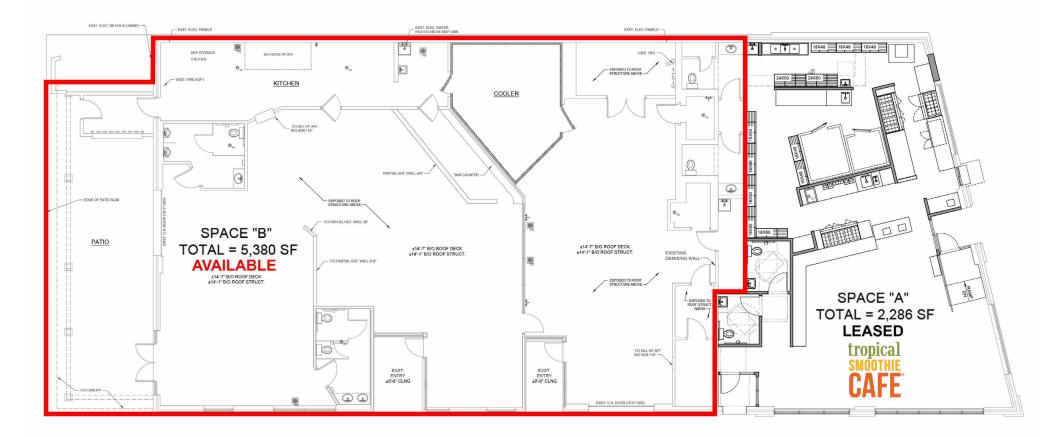

## AVAILABLE

5,380 SF South portion of the building plus covered patio with open-air event space
Kitchen contains walk-in cooler and hood
2,286 SF North portion of the building - Leased to Tropical Smoothie Cafe

Available Upon Request