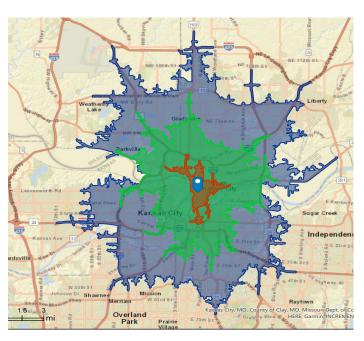

## SITE AERIAL & DEMOS

#### DEMOGRAPHICS

|               | 5-Minute<br>Drive Time | 10-Minute<br>Drive Time | 15-Minute<br>Drive Time |
|---------------|------------------------|-------------------------|-------------------------|
| Population    | 8, <b>91</b> 8         | 133,744                 | 455,676                 |
| Households    | 4,947                  | 60,135                  | 194,045                 |
| AVG HH Income | <b>\$7</b> 8,087       | \$80,329                | \$81,403                |
| Median Age    | 38.7                   | 36.2                    | 36.2                    |