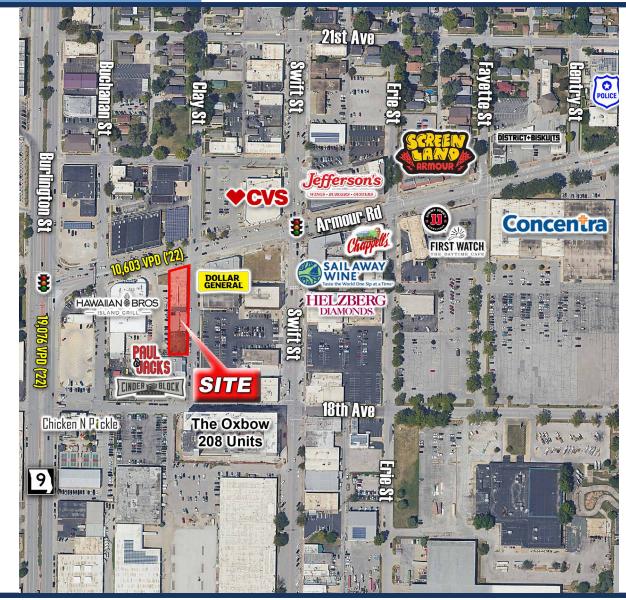

## LOCATION

119 Armour Road, North Kansas City, MO 64116

## **PROPERTY HIGHLIGHTS**

- Located in the heart of North Kansas City
- Street parking with evening parking to the east
- Walking distance to over ±550 new apartments
- A 5-minute drive to downtown Kansas City
- No earnings tax for businesses