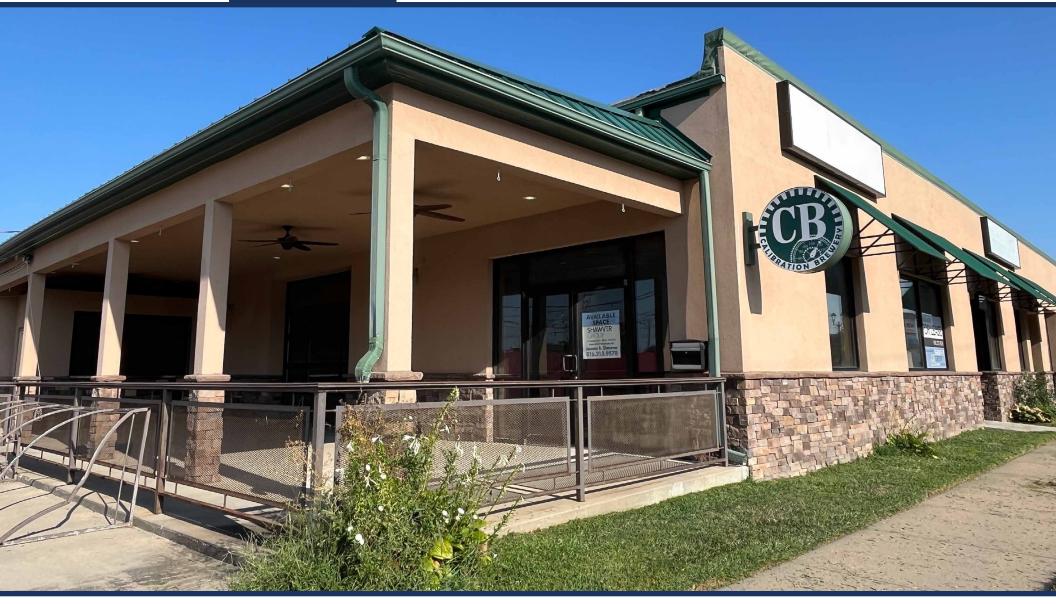

## FORMER RESTAURANT BREWERY WITH FULL KITCHEN

119 Armour Road, North Kansas City, MO 64116

Joanna B. Shawver joanna@shawvergroup.com 816.213.9578

## AVAILABLE

5,380 SF South portion of the building plus covered patio with open-air event space
Kitchen contains walk-in cooler and hood
2,286 SF North portion of the building - Leased to Tropical Smoothie Cafe

## **PROPERTY HIGHLIGHTS**

- Located in the heart of North Kansas City
- Street parking with evening parking to the east
- Walking distance to over ±550 new apartments
- A 5-minute drive to downtown Kansas City
- No earnings tax for businesses

## SITE PHOTOS