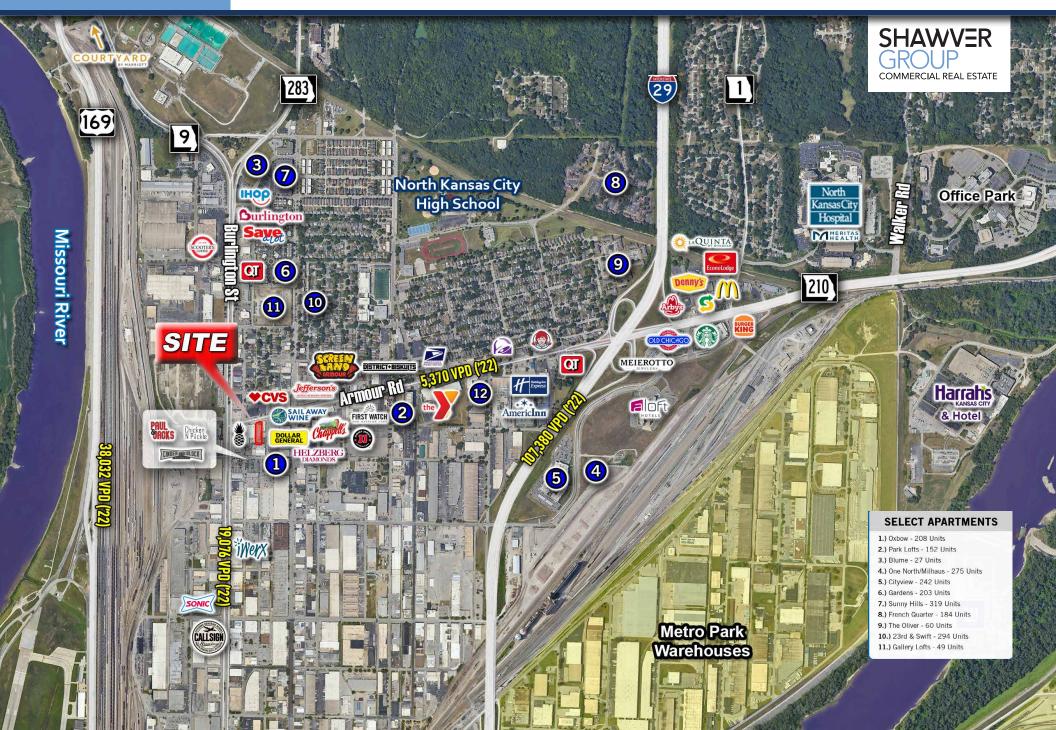

## SITE AERIAL & DEMOS

## **PROPERTY HIGHLIGHTS**

- Located in the heart of North Kansas City
- Street parking with evening parking to the east
- Walking distance to over ±550 new apartments
- A 5-minute drive to downtown Kansas City
- No earnings tax for businesses