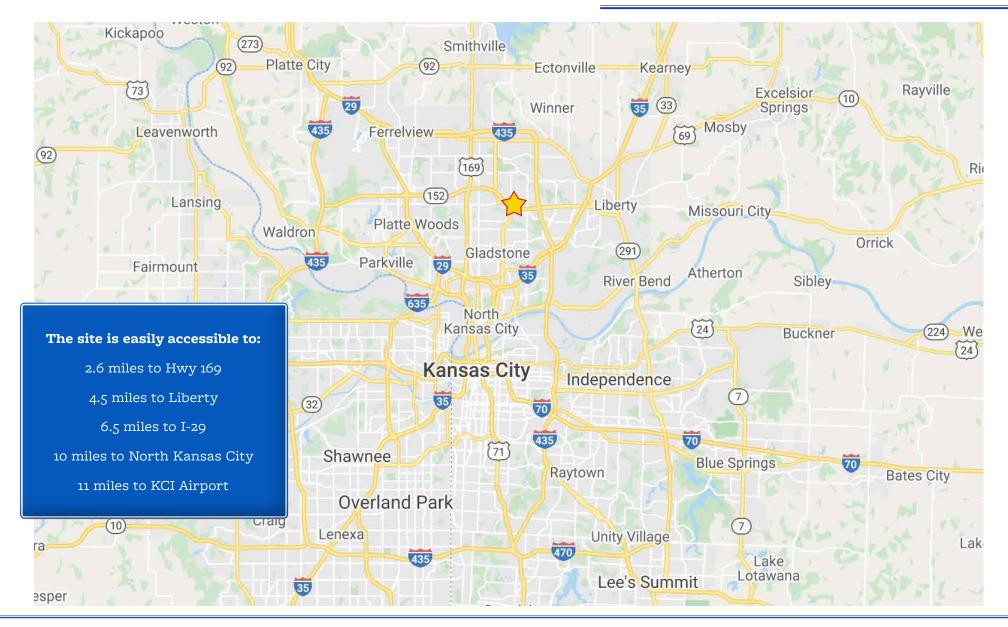

| 37.8                                              | 69.3%                                                                                                                                    |
|            | 25,124            | Population Income 25,124 \$93,425 56,381 \$89,308 | Population         Income         Avg. Age           25,124         \$93,425         38.9           56,381         \$89,308         38.9 |

SOURCE 2021 ESRI

#### **TOP 3 TAPESTRY SEGMENTS**

Up & coming families 5 Minutes Workday drive In style

Comfortable empty nesters 7 Minutes Workday drive Bright young professionals

12 Minutes

Rustbelt traditions Up & coming families Bright young professionals



arry Rd

NE 85th Ter

JOANNA B. SHAWVER, CRRP joanna@shawvergroup.com | 816-213-9578





#### **MAP**





JOANNA B. SHAWVER, CRRP joanna@shawvergroup.com | 816-213-9578

#### **CHUCK MUSSORICI**