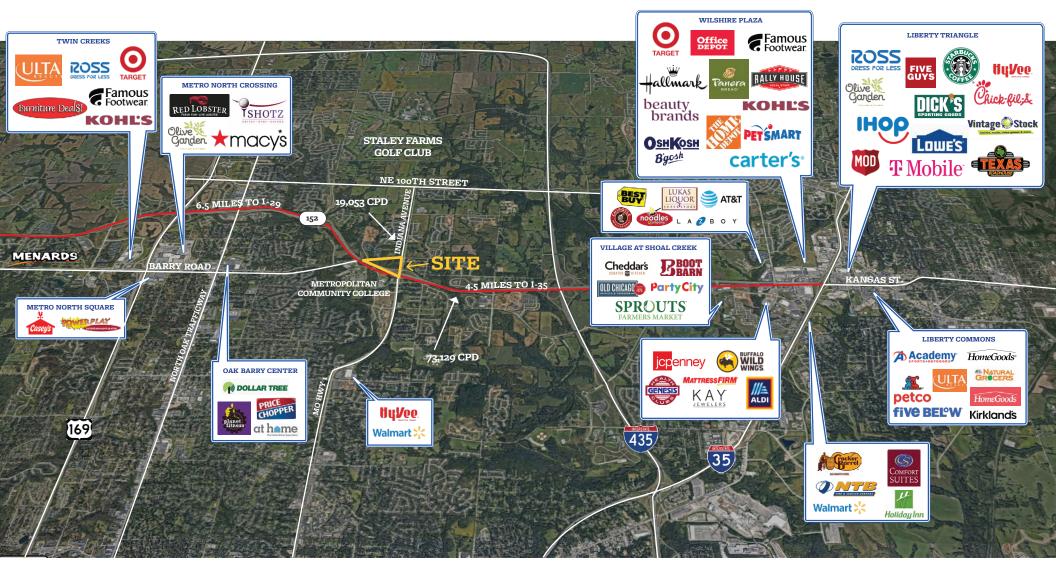

#### **AERIAL**

JOANNA B. SHAWVER, CRRP joanna@shawvergroup.com | 816-213-9578

#### PROPERTY DETAILS

- A 22-acre development site adjacent to new QuikTrip, Burger King and Starbucks
- Centrally located along M-152 Highway, the Northland's main east/west artery
- $\bullet\,$  Over 73,000 cars per day along Highway 152 and 19,000 cars on N. Indiana Avenue
- Tremendous full-diamond interchange access and visibility
- Affluent population, average HH income \$93,425 in a 5 minute drive
- Area contains highest concentration of residential permits in Kansas City, Clay County
- Pad sites available for sale, lease or build-to-suit