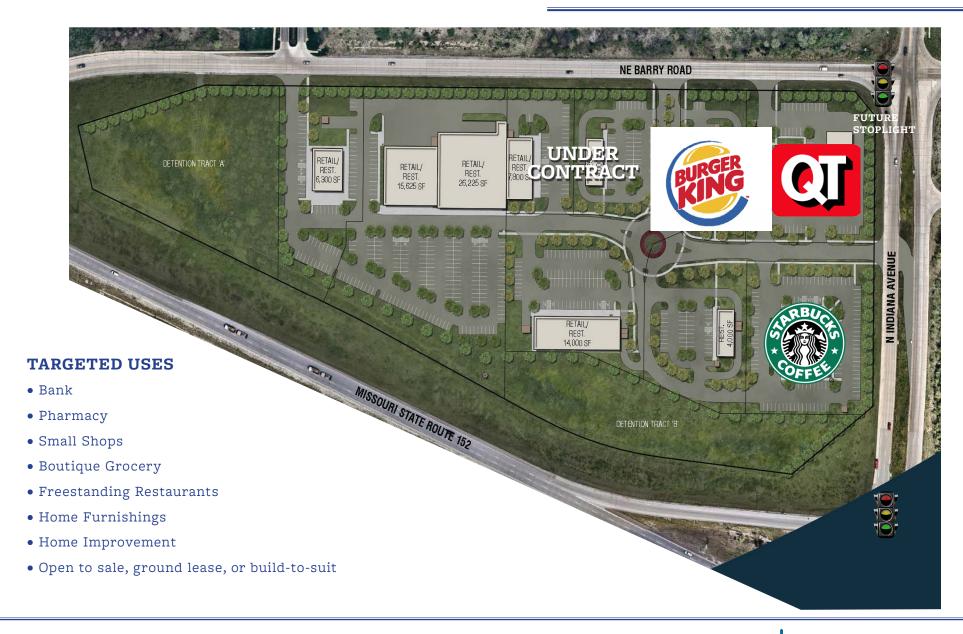

#### SITE PLAN

JOANNA B. SHAWVER, CRRP joanna@shawvergroup.com | 816-213-9578

#### PROPERTY DETAILS

- A 22-acre development site adjacent to new QuikTrip, Burger King and Starbucks
- Centrally located along M-152 Highway, the Northland's main east/west artery
- $\bullet\,$  Over 73,000 cars per day along Highway 152 and 19,000 cars on N. Indiana Avenue
- Tremendous full-diamond interchange access and visibility
- Affluent population, average HH income \$93,425 in a 5 minute drive
- Area contains highest concentration of residential permits in Kansas City, Clay County
- Pad sites available for sale, lease or build-to-suit