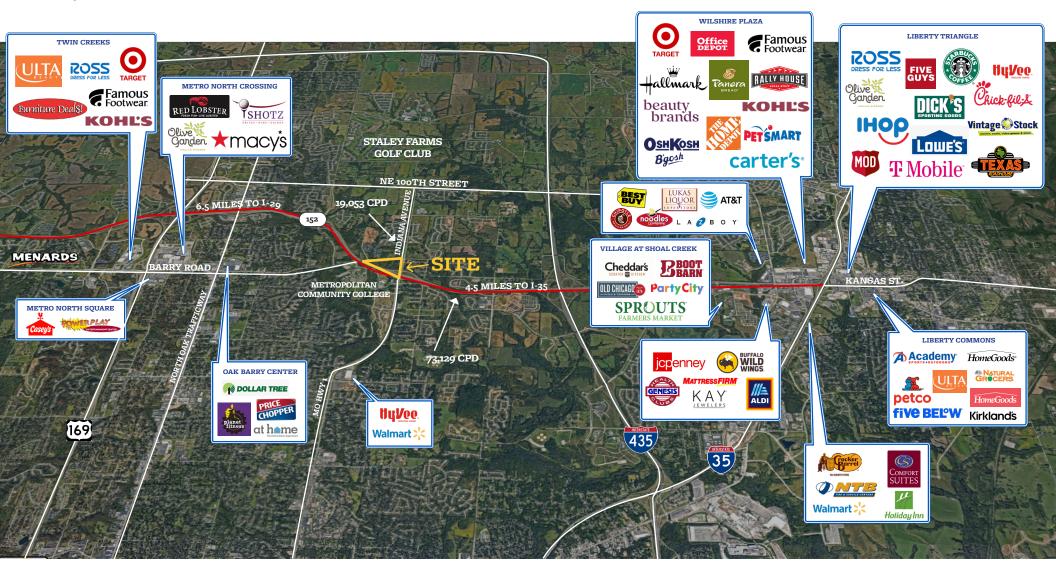

## MARKETPLACE 152

### SHOP SPACE COMING SOON

FOR LEASE or SALE



#### PROPERTY DETAILS

- A 22-acre development site adjacent to new QuikTrip, Burger King and Starbucks
- Centrally located along M-152 Highway, the Northland's main east/west artery
- $\bullet\,$  Over 73,000 cars per day along Highway 152 and 19,000 cars on N. Indiana Avenue
- Tremendous full-diamond interchange access and visibility
- Affluent population, average HH income \$93,425 in a 5 minute drive
- Area contains highest concentration of residential permits in Kansas City, Clay County
- Pad sites available for sale, lease or build-to-suit

## SHAWVER GROUP

COMMERCIAL REAL ESTATE

JOANNA B. SHAWVER, CRRP

joanna@shawvergroup.com | 816-213-9578 www.shawvergroup.com



#### **CHUCK MUSSORICI**

#### **AERIAL**







JOANNA B. SHAWVER, CRRP joanna@shawvergroup.com | 816-213-9578

#### **CHUCK MUSSORICI**



#### SITE PLAN





JOANNA B. SHAWVER, CRRP joanna@shawvergroup.com | 816-213-9578

#### **CHUCK MUSSORICI**



#### DRIVE TIME MAP

# Platte Platte City 92 Kansas City Int'l Airport South Liberty Parkville 291 291 Wyandotte Kansas City Sugar Creek i DNR, Esri, HERE, Garmin, SafeGraph, Kansas City METI/NASA, USGS, EPA, NPS, USDA Independence arry Rd NE 85th Ter

#### DRIVE TIME DEMOGRAPHICS

|            | Population | Avg. HH<br>Income | Avg. Age | Some College<br>& Above |
|------------|------------|-------------------|----------|-------------------------|
| 5 Minutes  | 25,124     | \$93,425          | 38.9     | 74.2%                   |
| 7 Minutes  | 56,381     | \$89,308          | 38.9