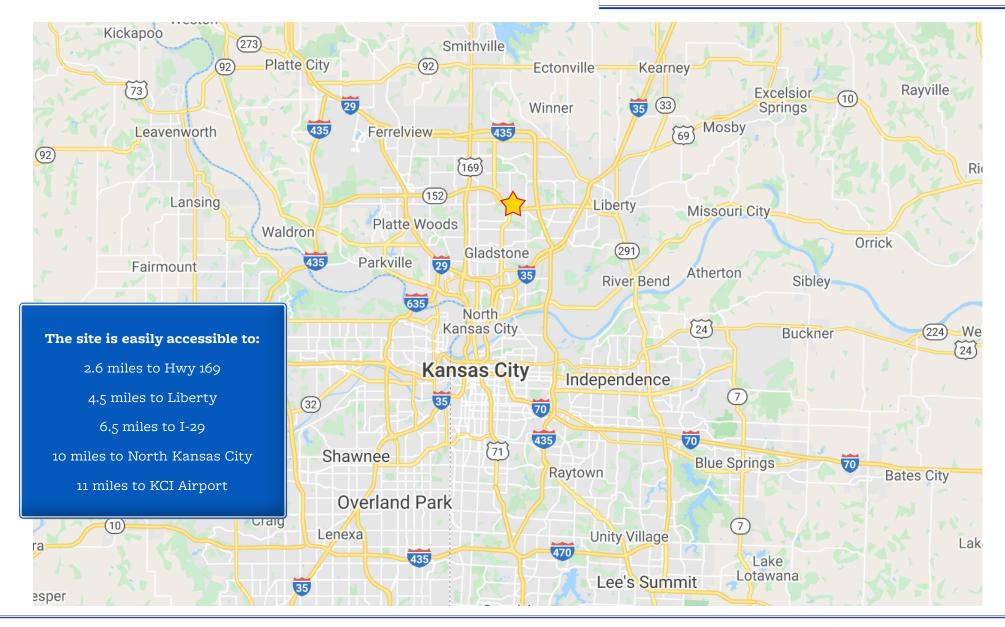

# DRIVE TIME DEMOGRAPHICS

|            | Population | Avg. HH<br>Income | Avg. Age | Some College<br>& Above |
|------------|------------|-------------------|----------|-------------------------|
| 5 Minutes  | 25,124     | \$93,425          | 38.9     | 74.2%                   |
| 7 Minutes  | 56,381     | \$89,308          | 38.9     | 70.9%                   |
| 12 Minutes | 211,548    | \$87,508          | 37.8     | 69.3%                   |

SOURCE 2021 ESRI

#### **TOP 3 TAPESTRY SEGMENTS**

Up & coming families 5 Minutes Workday drive In style Comfortable empty nesters 7 Minutes Workday drive Bright young professionals Rustbelt traditions Up & coming families 12 Minutes Bright young professionals



JOANNA B. SHAWVER, CRRP joanna@shawvergroup.com | 816-213-9578





#### **MAP**





JOANNA B. SHAWVER, CRRP joanna@shawvergroup.com | 816-213-9578

#### CHUCK MUSSORICI