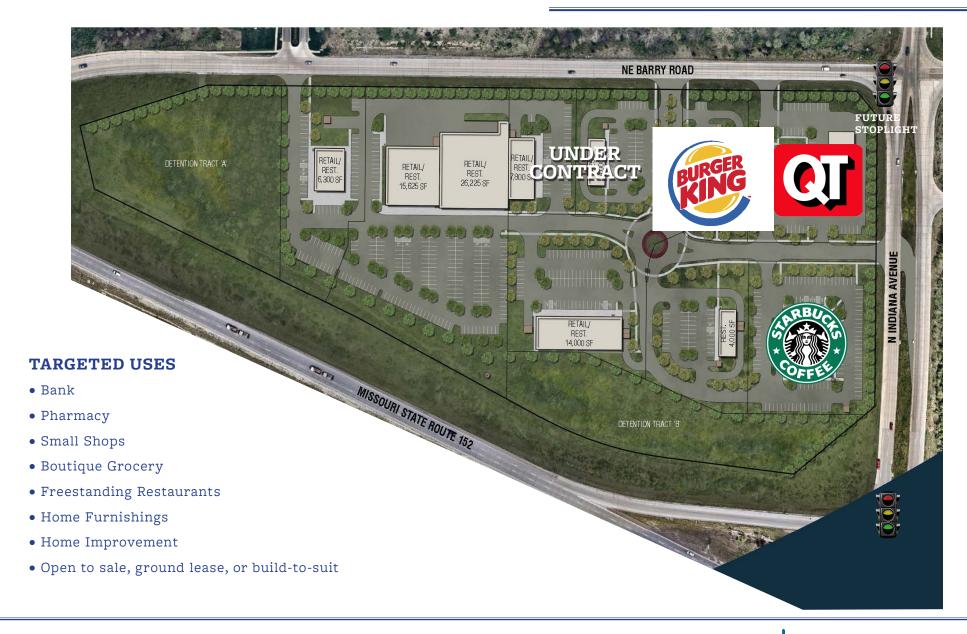

#### PROPERTY DETAILS

- A 22-acre development site adjacent to new QuikTrip, Burger King and Starbucks
- Centrally located along M-152 Highway, the Northland's main east/west artery
- $\bullet\,$  Over 73,000 cars per day along Highway 152 and 19,000 cars on N. Indiana Avenue
- Tremendous full-diamond interchange access and visibility
- Affluent population, average HH income \$93,425 in a 5 minute drive
- Area contains highest concentration of residential permits in Kansas City, Clay County
- Pad sites available for sale, lease or build-to-suit

#### SITE PLAN

JOANNA B. SHAWVER, CRRP joanna@shawvergroup.com | 816-213-9578