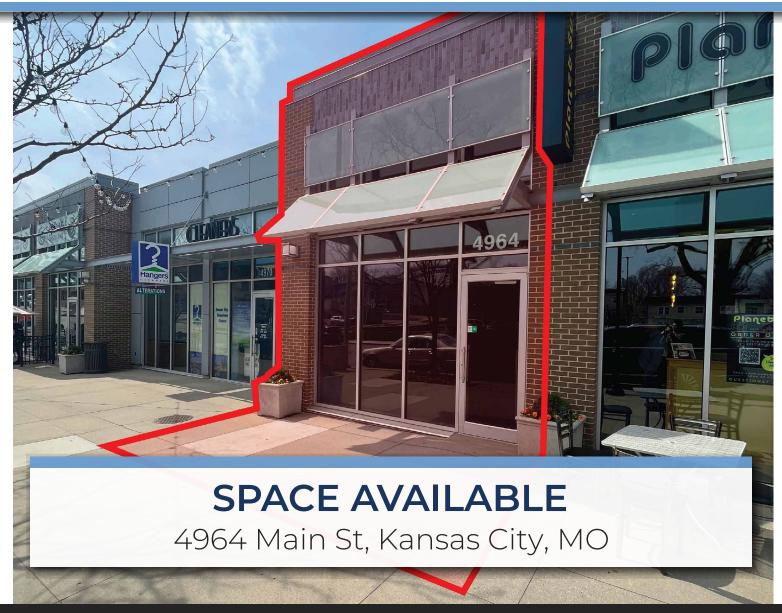

# **PROPERTY HIGHLIGHTS**4964 Main St

Chance Barrow chance@shawvergroup.com 816.337.5088

Joanna B. Shawver joanna@shawvergroup.com 816.213.9578

#### LOCATION

4964 Main St Kansas City, MO 64112

AVAILABLE

1,000 SF Former Hair Salon

### PROPERTY HIGHLIGHTS

- Located just south of major retail attraction in Kansas City, The County Club Plaza
- · Space condition: warm shell
- · Dedicated parking lot
- · Great walkable area