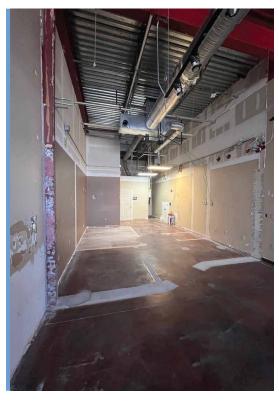

#### LOCATION

4964 Main St Kansas City, MO 64112

AVAILABLE

1,000 SF Former Hair Salon

### PROPERTY HIGHLIGHTS

- Located just south of major retail attraction in Kansas City, The County Club Plaza
- · Space condition: warm shell
- · Dedicated parking lot
- · Great walkable area