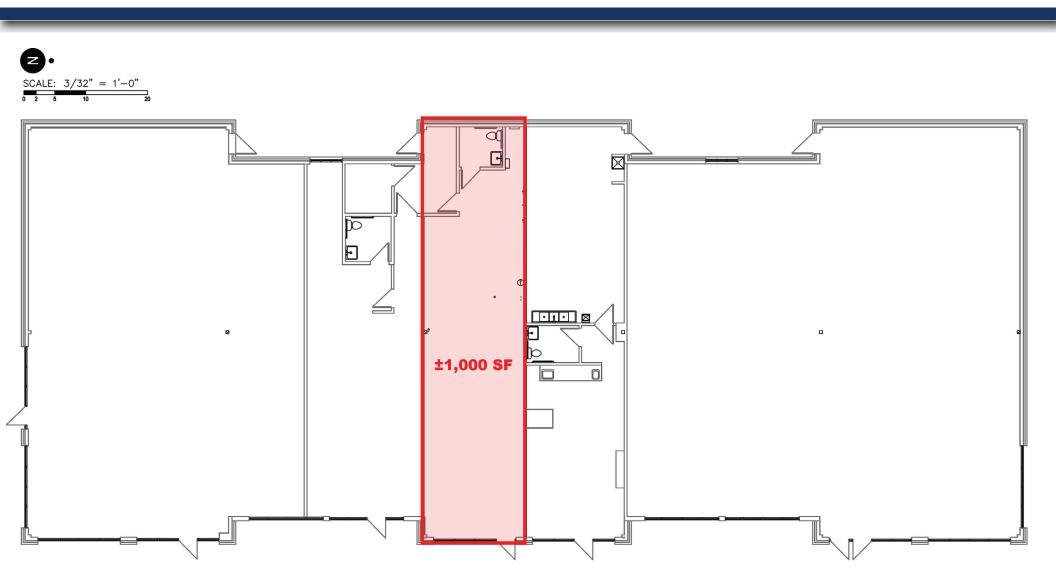

## **SITE PLAN** 4964 Main St

**Chance Barrow** 

chance@shawvergroup.com 816.337.5088 Joanna B. Shawver joanna@shawvergroup.com 816.213.9578

MAIN FLOOR EXISTING

49th And Main 130750 0CTOBER 20, 2022

#### LOCATION

4964 Main St Kansas City, MO 64112

AVAILABLE

1,000 SF Former Hair Salon