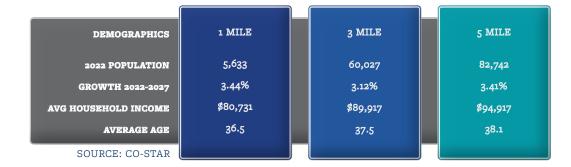

**DEVELOPMENT SUMMARY**

ZONING: GB GENERAL BUSINESS BUILDING SIZE: 4900 GSF PARKING: 53 PROVIDED

#### PARKING REQUIREMENTS

RETAIL / 1:200 GSF RESTAURANT QSR / 1:200 GSF + 8 STACKS RESTAURANT GENERAL / :150 GSF

# 1221 NE CORONADO

BLUE SPRINGS. MO

03.23.23 / CONCEPT SITE PLAN







Joanna B. Shawver joanna@shawvergroup.com 816.213.9578 Chance Barrow chance@shawvergroup.com 8]6.337.5088 **Kyle Wadlow** kyle@shawvergroup.com **816.694.5185** 

## **DEMOGRAPHICS**

## TRADE AREA

Adams Dairy Landing is located at the intersection of I-70 & Adams Dairy Parkway. This 552,000 SF, Target-anchored, established regional power center is serving Blue Springs and the eastern part of Kansas City, MO including Independence, MO and the surrounding communities of Grain Valley, Oak Grove and Odessa.



## **KEY DATA POINTS**

Walmart - 2.4 million visitors (March 2022-March 2023)

Target - 1.5 million visitors (March 2022-March 2023)

#1 TJ Maxx in a 50-mile radius

#2 Chipotle in a 15-mlle radius

#1 Jersey Mike's in a 15-mile radius

#1 Arby's in a 15-mile radius

#1 Burger King in a 15-mile radius

(Data provided by Placer Labs, Inc.)





Joanna B. Shawver joanna@shawvergroup.com 816.213.9578 Chance Barrow chance@shawvergroup.com 816.337.5088 **Kyle Wadlow** kyle@shawvergroup.com **8**16.694.5185