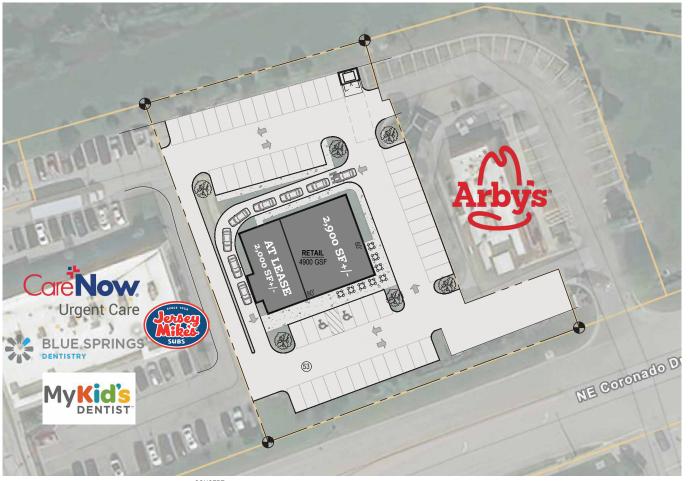

## SITE PLAN

## **DEVELOPMENT SUMMARY**

ZONING: GB GENERAL BUSINESS BUILDING SIZE: 4900 GSF PARKING: 53 PROVIDED

#### PARKING REQUIREMENTS

RETAIL / 1:200 GSF RESTAURANT QSR / 1:200 GSF + 8 STACKS RESTAURANT GENERAL / :150 GSF

# 1221 NE CORONADO

BLUE SPRINGS. MO

03.23.23 / CONCEPT SITE PLAN

Joanna B. Shawver joanna@shawvergroup.com 816.213.9578 Chance Barrow chance@shawvergroup.com 8]6.337.5088 **Kyle Wadlow** kyle@shawvergroup.com **816.694.5185** 