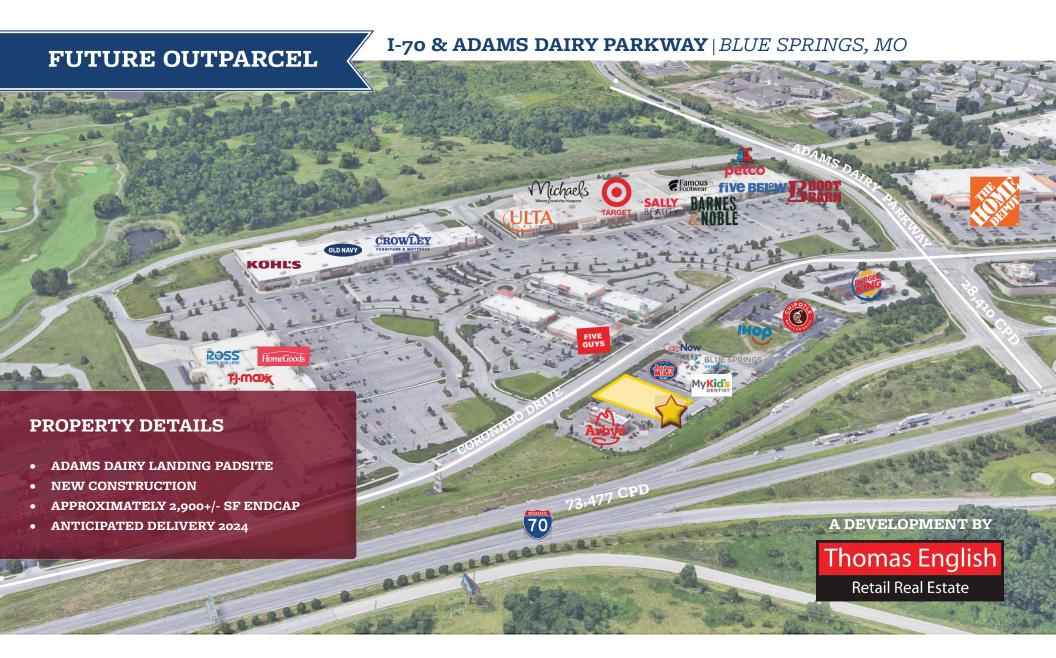

## TRADE AREA

Adams Dairy Landing is located at the intersection of I-70 & Adams Dairy Parkway. This 552,000 SF, Target-anchored, established regional power center is serving Blue Springs and the eastern part of Kansas City, MO including Independence, MO and the surrounding communities of Grain Valley, Oak Grove and Odessa.