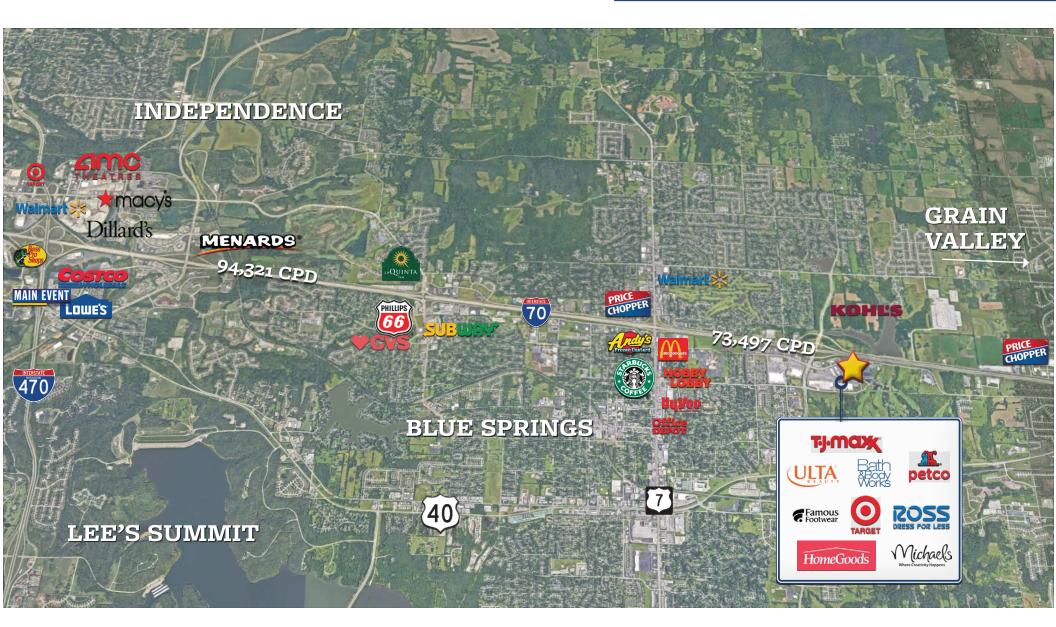

## TRADE AREA

Adams Dairy Landing is located at the intersection of I-70 & Adams Dairy Parkway. This 552,000 SF, Target-anchored, established regional power center is serving Blue Springs and the eastern part of Kansas City, MO including Independence, MO and the surrounding communities of Grain Valley, Oak Grove and Odessa.