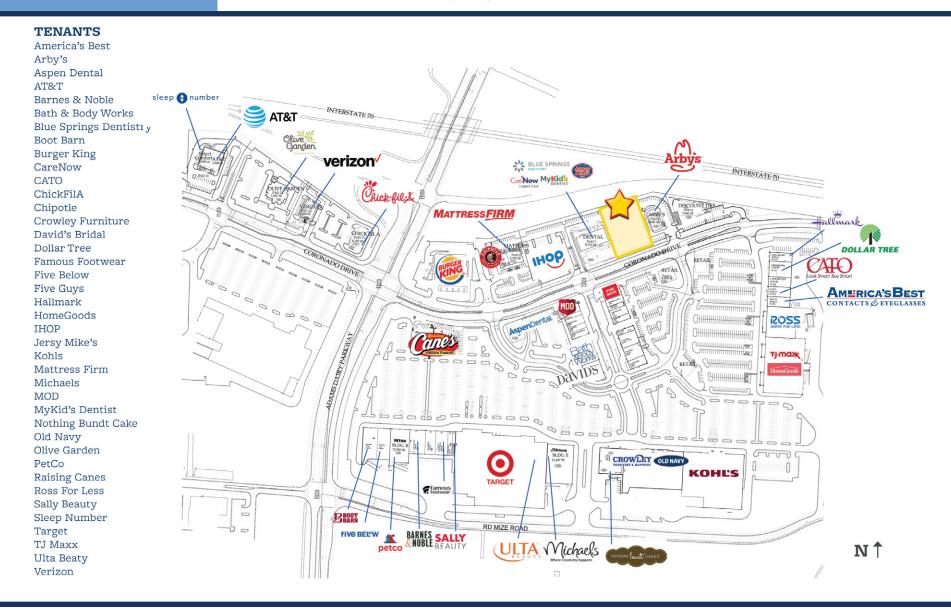

#### **DEVELOPMENT SUMMARY**

ZONING: GB GENERAL BUSINESS BUILDING SIZE: 5460 GSF PARKING: 51 PROVIDED (37 REQ'D)

#### PARKING REQUIREMENTS

RETAIL / 1:200 GSF
RESTAURANT OSR / 1:200 GSF + 8 STACKS
RESTAURANT GENERAL / :150 GSF
BANK / 1:200 GSF +3 STACKS (ATM) OR +4
STACKS (TELLER)