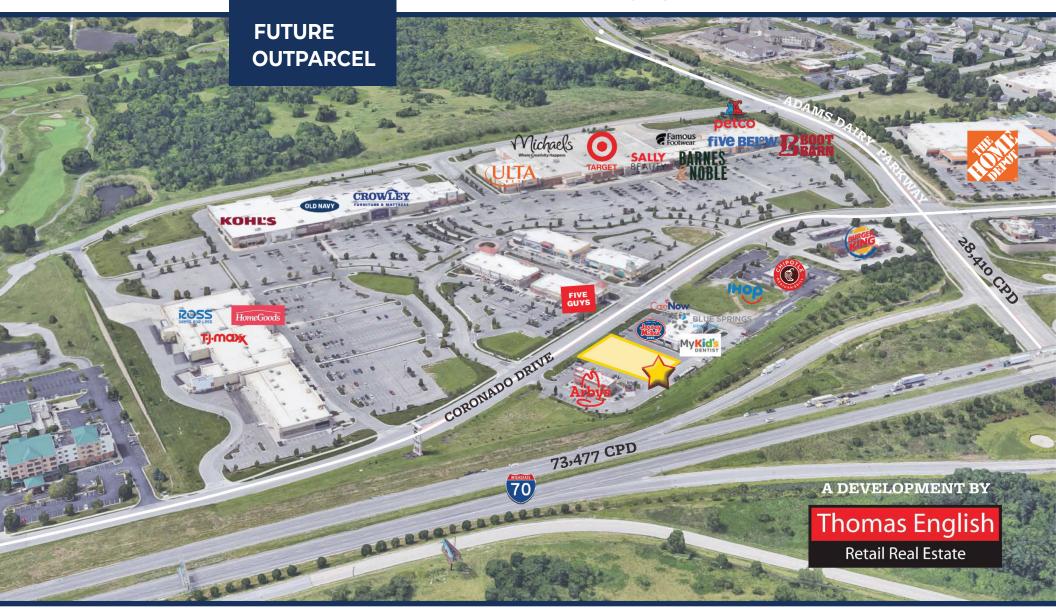

#### TRADE AREA

Adams Dairy Landing is located at the intersection of I-70 & Adams Dairy Parkway. This 552,000 SF, Target-anchored, established regional power center is serving Blue Springs and the eastern part of Kansas City, MO including Independence, MO and the surrounding communities of Grain Valley, Oak Grove and Odessa.