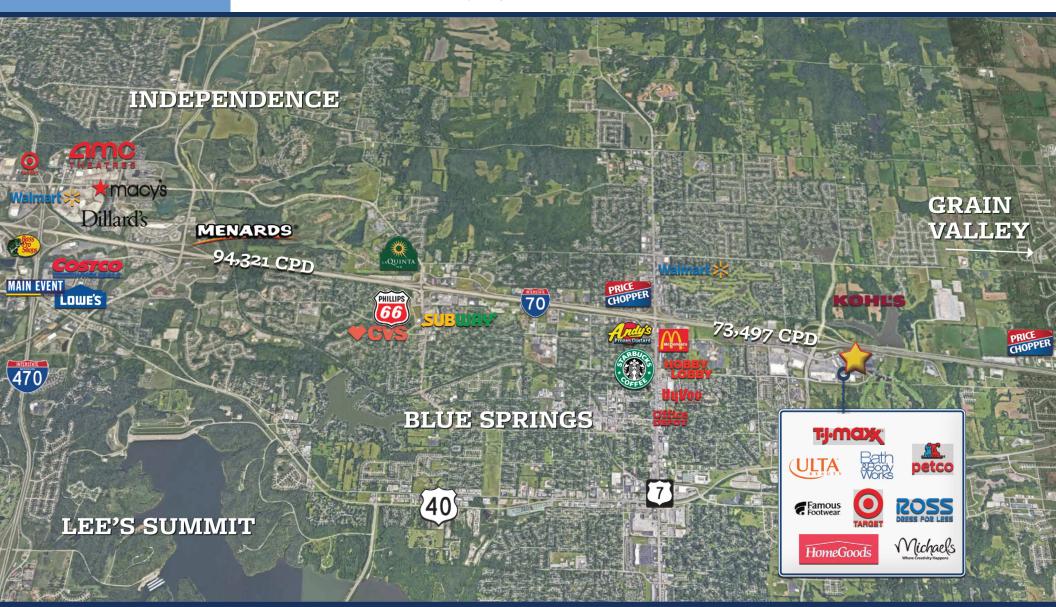

#### TRADE AREA

Adams Dairy Landing is located at the intersection of I-70 & Adams Dairy Parkway. This 552,000 SF, Target-anchored, established regional power center is serving Blue Springs and the eastern part of Kansas City, MO including Independence, MO and the surrounding communities of Grain Valley, Oak Grove and Odessa.