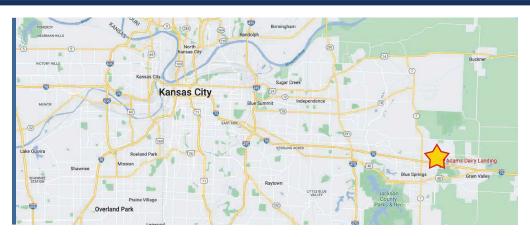

#### TRADE AREA

Adams Dairy Landing is located at the intersection of I-70 & Adams Dairy Parkway. This 552,000 SF, Target-anchored, established regional power center is serving Blue Springs and the eastern part of Kansas City, MO including Independence, MO and the surrounding communities of Grain Valley, Oak Grove and Odessa.