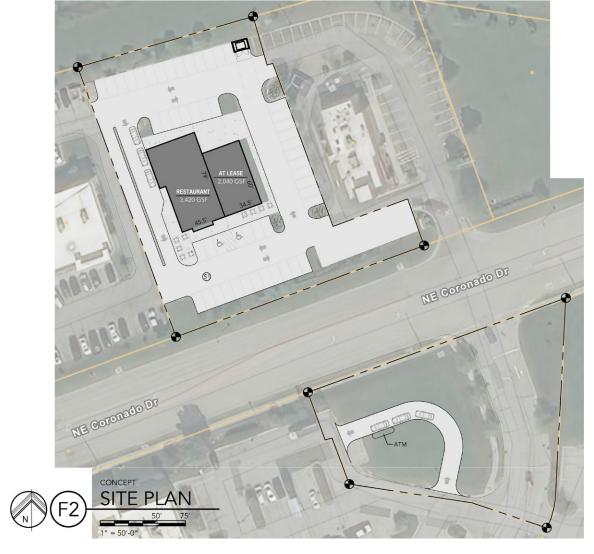

# SITE PLAN

# I-70 & ADAMS DAIRY PARKWAY / BLUE SPRINGS

1221 NE Coronado, Blue Springs, MO 64014

Joanna B. Shawver joanna@shawvergroup.com 816.213.9578 Chance Barrow chance@shawvergroup.com 816.337.5088

#### **DEVELOPMENT SUMMARY**

ZONING: GB GENERAL BUSINESS BUILDING SIZE: 5460 GSF PARKING: 51 PROVIDED (37 REQ'D)

#### PARKING REQUIREMENTS

RETAIL / 1:200 GSF
RESTAURANT OSR / 1:200 GSF + 8 STACKS
RESTAURANT GENERAL / :150 GSF
BANK / 1:200 GSF +3 STACKS (ATM) OR +4
STACKS (TELLER)

#### 1221 NE CORONADO

BLUE SPRINGS, MO

09.05.23 / CONCEPT SITE PLAN

Joanna B. Shawver joanna@shawvergroup.com 816.213.9578 Chance Barrow chance@shawvergroup.com 816.337.5088