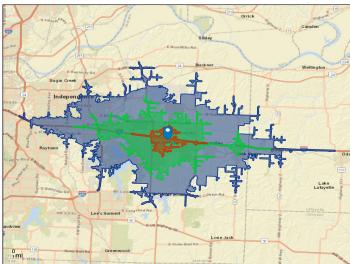

### SITE AERIAL & DEMOS

### MULTI-TENANT PAD SITE WITH DRIVE-THRU

1221 NE Coronado Drive, Blue Springs, MO 64014