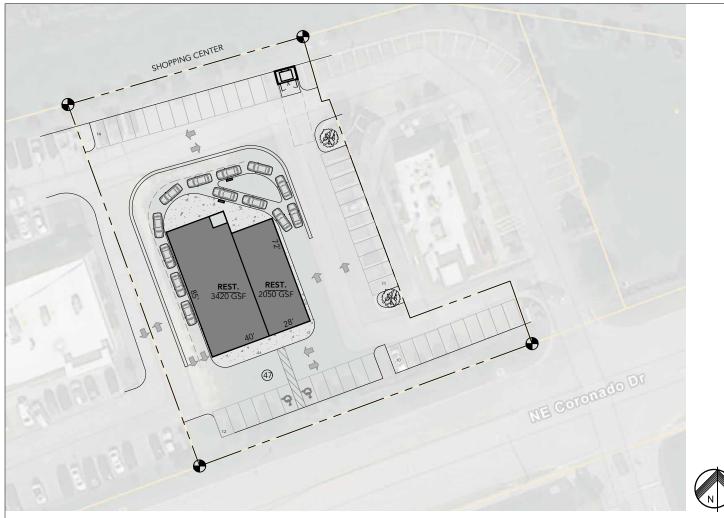

#### PAD SITE PLAN - OPT B

### MULTI-TENANT PAD SITE WITH DRIVE-THRU

1221 NE Coronado Drive, Blue Springs, MO 64014

#### **DEVELOPMENT SUMMARY**

ZONING: GB GENERAL BUSINESS BUILDING SIZE: 5500 GSF PARKING: 47 PROVIDED

#### PARKING REQUIREMENTS

RESTAURANT QSR / 1:75 GSF CUSTOMER AREA+ 8 STACKS RESTAURANT GENERAL / 1:150 GSF

1221 NE CORONADO | BLUE SPRINGS, MO

#### 03.18.24 | CONCEPT SITE PLAN

Joanna B. Shawver joanna@shawvergroup.com 816.213.9578 Kyle Wadlow kyle@shawvergroup.com 816.694.5185