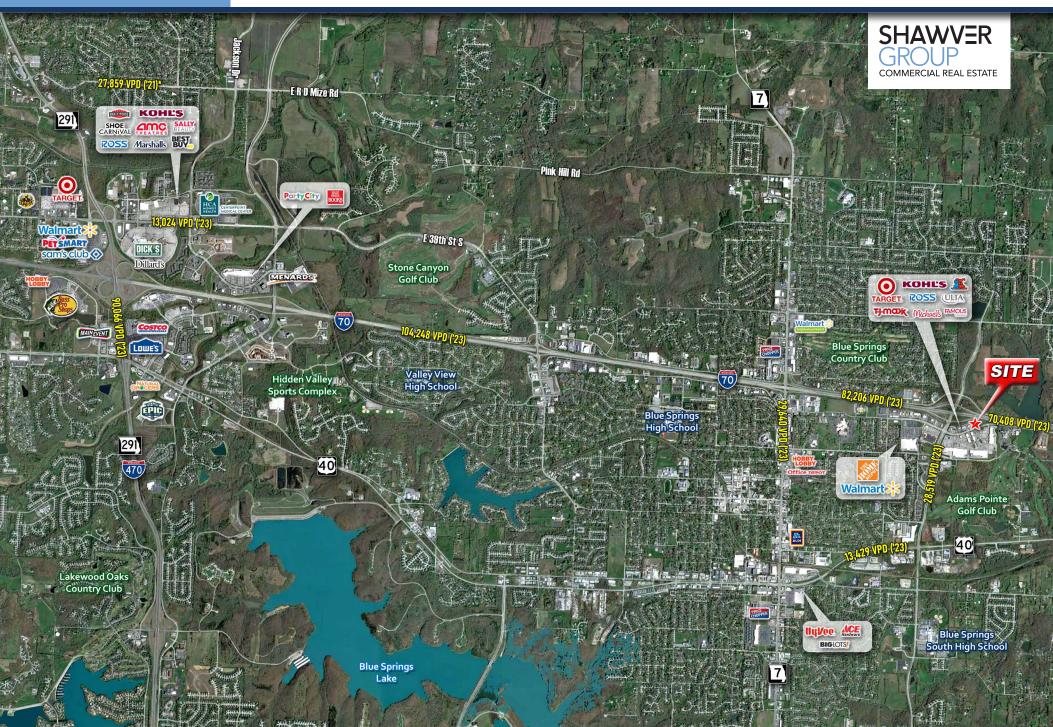

### SITE AERIAL & DEMOS

### MULTI-TENANT PAD SITE WITH DRIVE-THRU

1221 NE Coronado Drive, Blue Springs, MO 64014