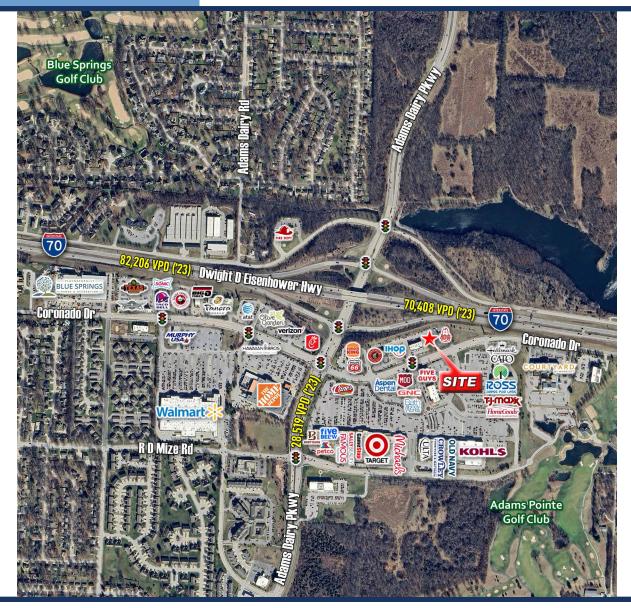

### SITE AERIAL & DEMOS

### MULTI-TENANT PAD SITE WITH DRIVE-THRU

1221 NE Coronado Drive, Blue Springs, MO 64014