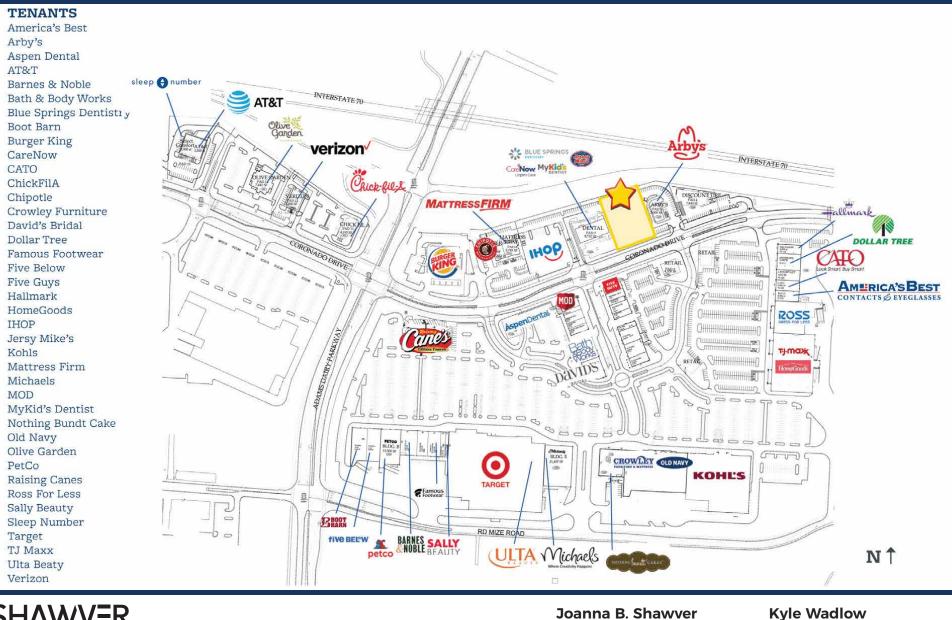

### **PROPERTY HIGHLIGHTS**

- ±3,420 SF New construction endcap with option for a drive-thru, divisible
- ±2,050 SF New construction space
- Excellent visibility along I-70 in this Target-anchored, established power center serving Blue Springs and the surrounding area
- Some neighboring tenants include Five Below, ULTA, Old Navy, Kohl's, T.J.Maxx, HomeGoods, Arby's, Raising Cane's and Chipotle
- Anticipated delivery Q3 2025