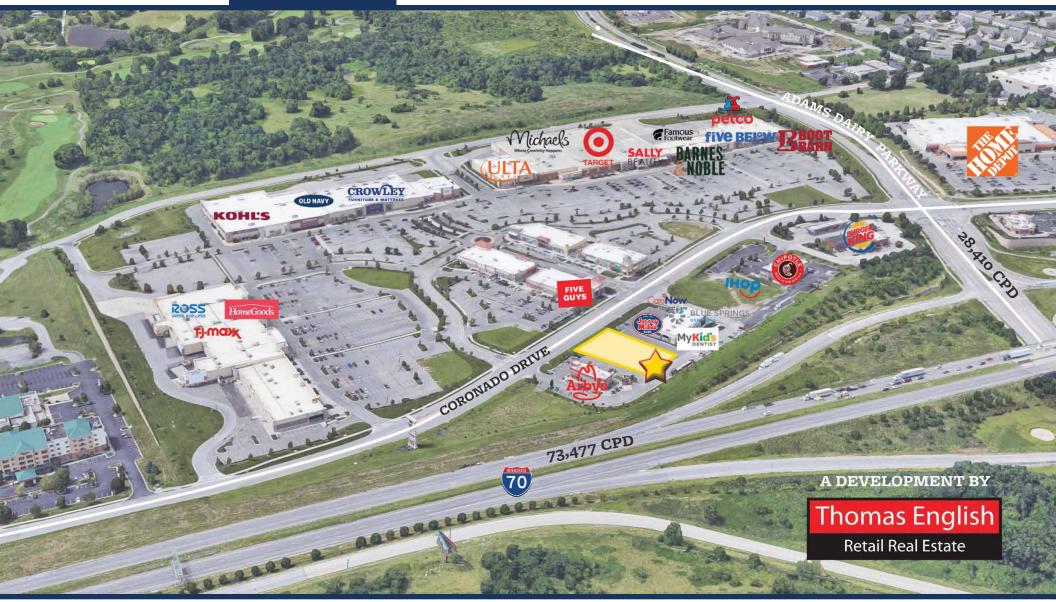

### **PROPERTY HIGHLIGHTS**

- ±3,420 SF New construction endcap with option for a drive-thru, divisible
- ±2,050 SF New construction space
- Excellent visibility along I-70 in this Target-anchored, established power center serving Blue Springs and the surrounding area
- Some neighboring tenants include Five Below, ULTA, Old Navy, Kohl's, T.J.Maxx, HomeGoods, Arby's, Raising Cane's and Chipotle
- Anticipated delivery Q3 2025

Joanna B. Shawver joanna@shawvergroup.com 816.213.9578 Kyle Wadlow kyle@shawvergroup.com 816.694.5185

WIDE AERIAL