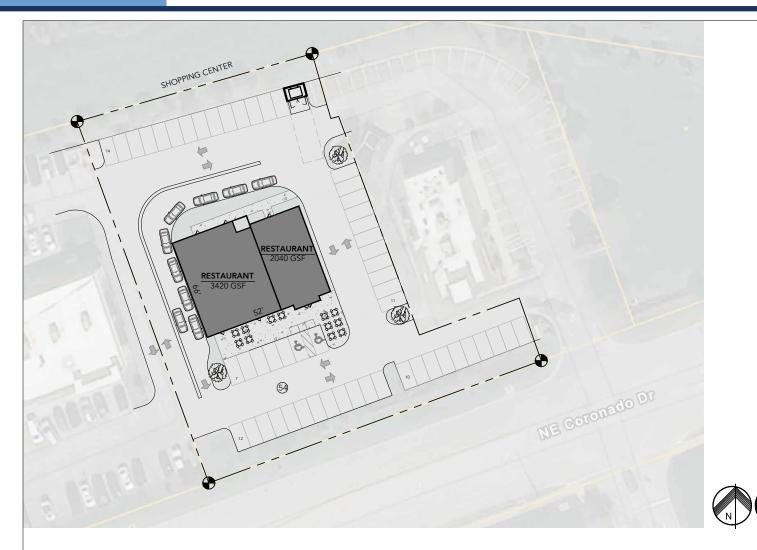

### PAD SITE PLAN - OPT A

### MULTI-TENANT PAD SITE WITH DRIVE-THRU

1221 NE Coronado Drive, Blue Springs, MO 64014

DEVELOPMENT SUMMARY

ZONING: GB GENERAL BUSINESS BUILDING SIZE: 5460 GSF PARKING: 54 PROVIDED (37 REQ'D)

#### PARKING REQUIREMENTS

RETAIL / 1:200 GSF RESTAURANT QSR / 1:200 GSF + 8 STACKS RESTAURANT GENERAL / 1:150 GSF BANK / 1:200 GSF + 3 STACKS (ATM) OR +4 STACKS (TELLER)

40 60° 1" = 40'-0"

SITE

1221 NE CORONADO | BLUE SPRINGS, MO

#### 03.18.24 | CONCEPT SITE PLAN

Joanna B. Shawver joanna@shawvergroup.com 816.213.9578 Kyle Wadlow kyle@shawvergroup.com 816.694.5185