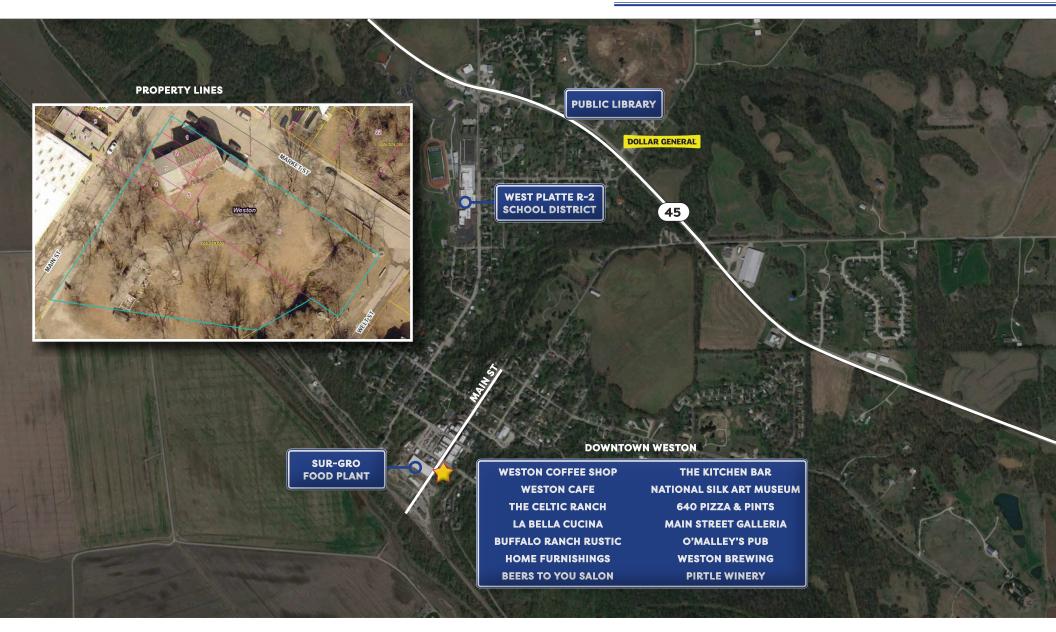

## 366 MAIN STREET | WESTON, MO

## **PROPERTY DETAILS**

- Prime hard corner in cozy downtown
- Zoned C-1, Central Business District
- LOT SIZE: 1.28 acres
- BUILDING SIZE: ~5,000 sf
- Excellent redevelopment opportunity
- 2 story building, built in 1950
- 4 bedroom second story apartment
- 2 garage doors
- Weston is a prime get away destination with charming downtown and several Bed & Breakfasts