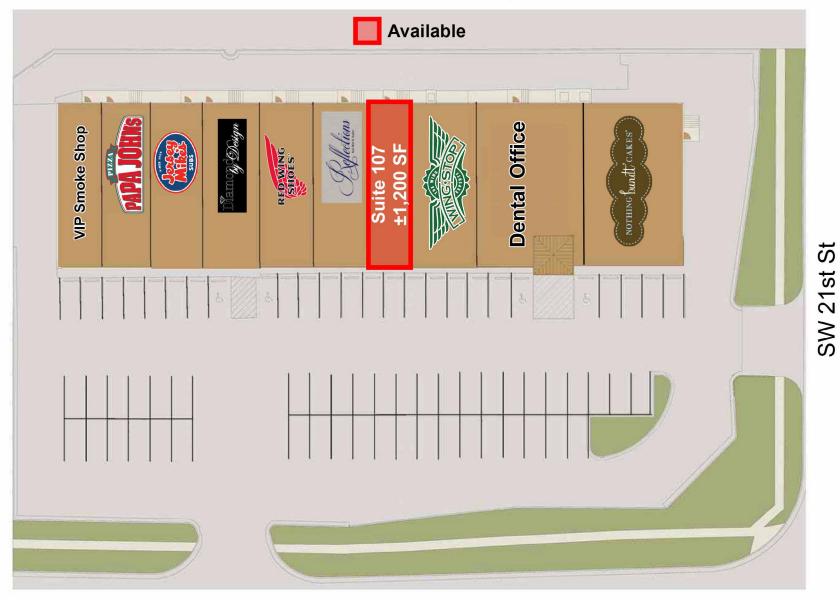

# SITE PLAN

Joanna B. Shawver joanna@shawvergroup.com 816.213.9578 Chance Barrow chance@shawvergroup.com 816.337.5088

2121 SW Wanamaker Rd, Topeka, KS

#### **AVAILABLE**

±1,200 SF In-Line Space

# 2121 SW Wanamaker Road, Topeka, KS 66614

SW Wanamaker Rd