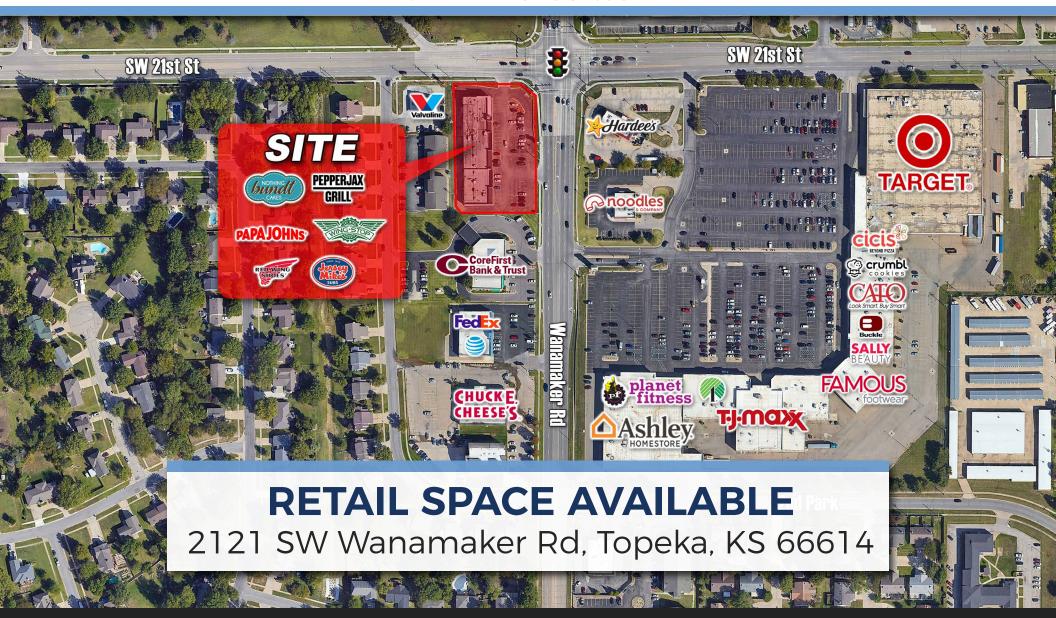

### **CLOSE AERIAL**

2121 SW Wanamaker Rd, Topeka, KS

**Joanna B. Shawver** joanna@shawvergroup.com 816.213.9578 Chance Barrow chance@shawvergroup.com 816.337.5088

#### LOCATION

2121 SW Wanamaker Rd Topeka, KS 66614

#### PROPERTY HIGHLIGHTS

- · Located at a high-traffic intersection
- · Good visibility along Wanamaker Rd
- · Monument sign available
- · Access points on both Wanamaker Rd & 21st St