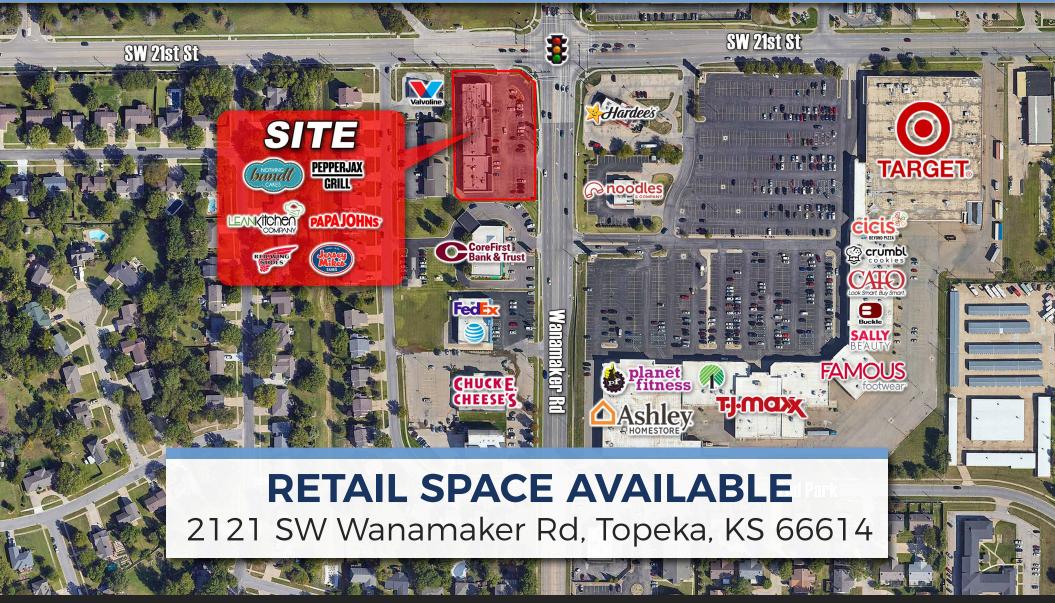

#### LOCATION

2121 SW Wanamaker Rd Topeka, KS 66614

#### TRAFFIC COUNTS

21.010 VPD 21st St 15,330 VPD Wanamaker Rd

#### **PROPERTY HIGHLIGHTS**

- Located at a high-traffic intersection
- Good visibility along Wanamaker Rd
- Monument sign available
- Access points on both Wanamaker Rd & 21st St •
- Dental office space has brand new equipment available for purchase

## **CLOSE AERIAL** 2121 SW Wanamaker Rd, Topeka, KS

Joanna B. Shawver joanna@shawvergroup.com 816.213.9578