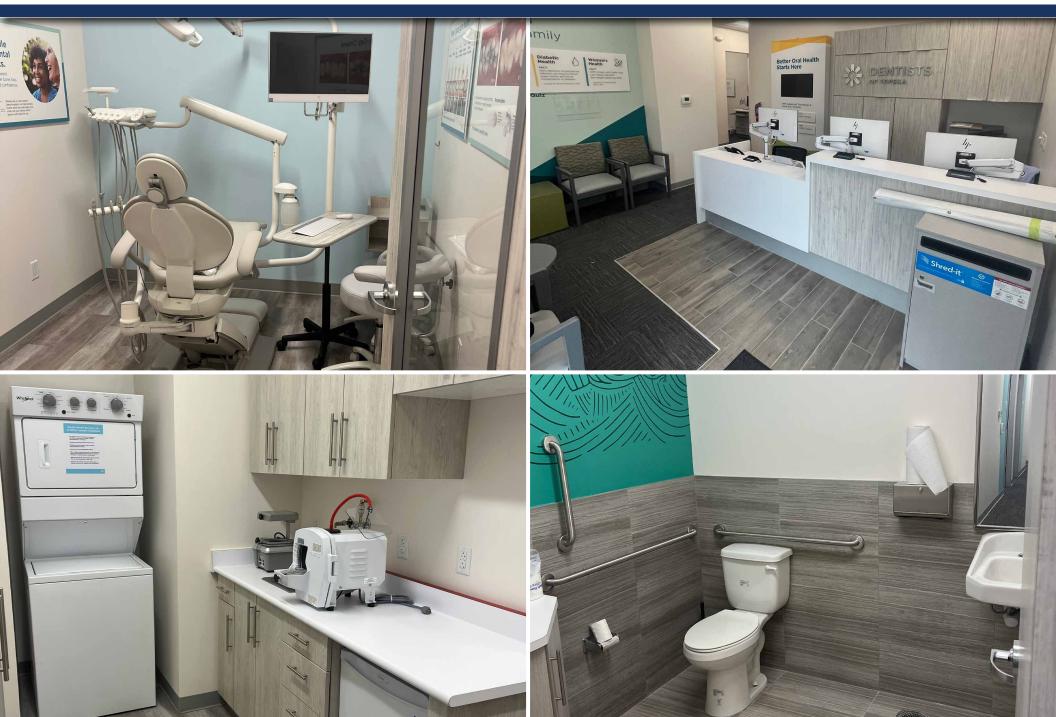

## **DENTAL OFFICE PHOTOS**

2121 SW Wanamaker Rd, Topeka, KS

Joanna B. Shawver joanna@shawvergroup.com 816.213.9578

#### **PROPERTY HIGHLIGHTS**

- Located at a high-traffic intersection
- Good visibility along Wanamaker Rd
- Monument sign available
- Access points on both Wanamaker Rd & 21st St •
- Dental office space has brand new equipment available for purchase