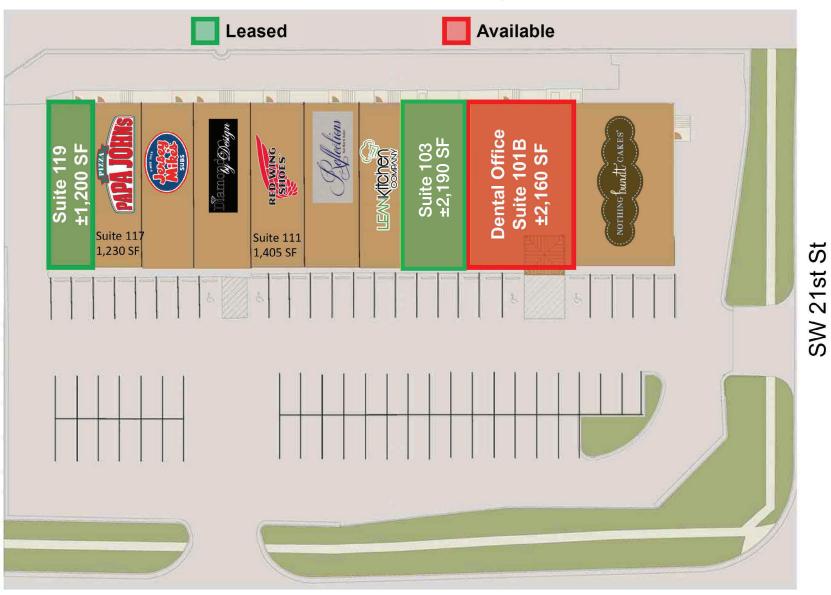

#### **AVAILABLE**

±1,200 SF End Cap Space (Leased) ±2,190 SF 2nd Gen Restaurant Space (Leased) **±2,160 SF** Turnkey Dental Office Space

## **SITE PLAN** 2121 SW Wanamaker Rd, Topeka, KS

Joanna B. Shawver joanna@shawvergroup.com 816.213.9578 Chance Barrow chance@shawvergroup.com 816.337.5088

## 2121 SW Wanamaker Road, Topeka, KS 66614

SW Wanamaker Rd