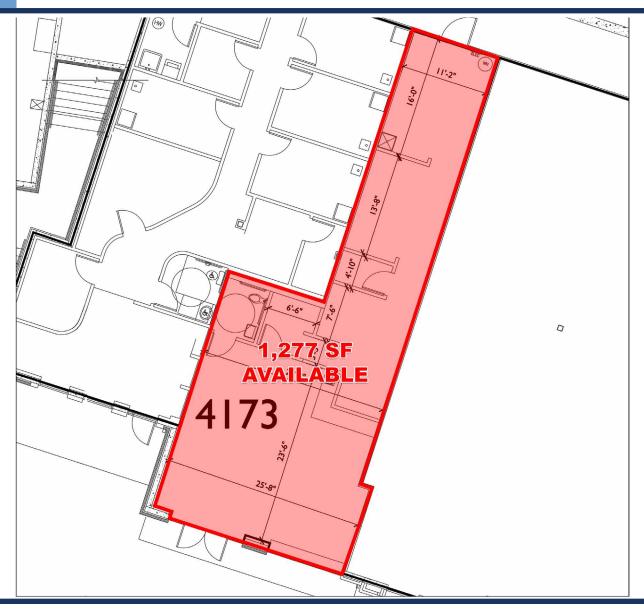

### AVAILABLE

4173 N. Mulberry Dr: 1,277 SF Move-in ready, second-generation former chiropractic space

4175A N. Mulberry Dr: 5,447 SF Second-generation space with finished restrooms and excellent storefront of over 75 feet