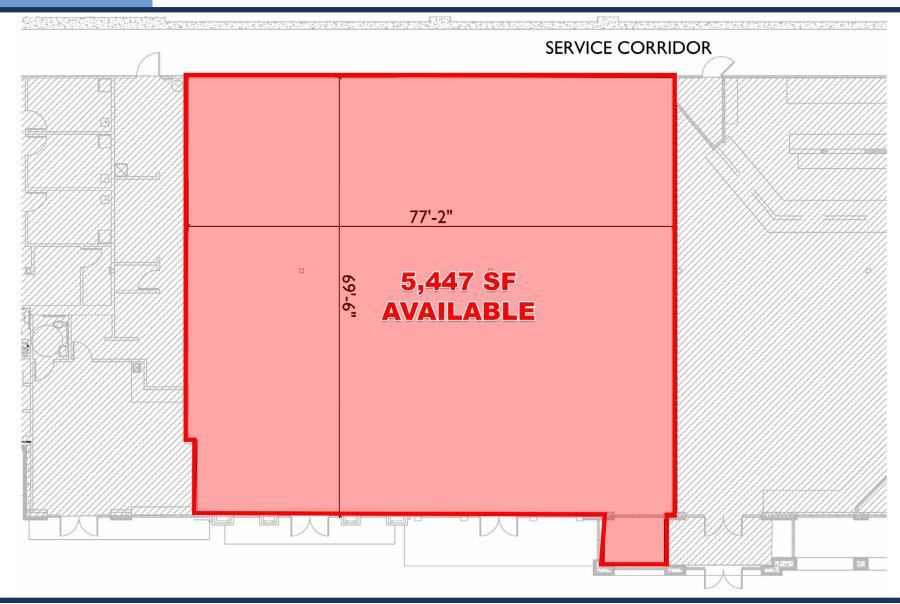

### AVAILABLE

4173 N. Mulberry Dr: 1,277 SF Move-in ready, second-generation former chiropractic space

4175A N. Mulberry Dr: 5,447 SF Second-generation space with finished restrooms and excellent storefront of over 75 feet