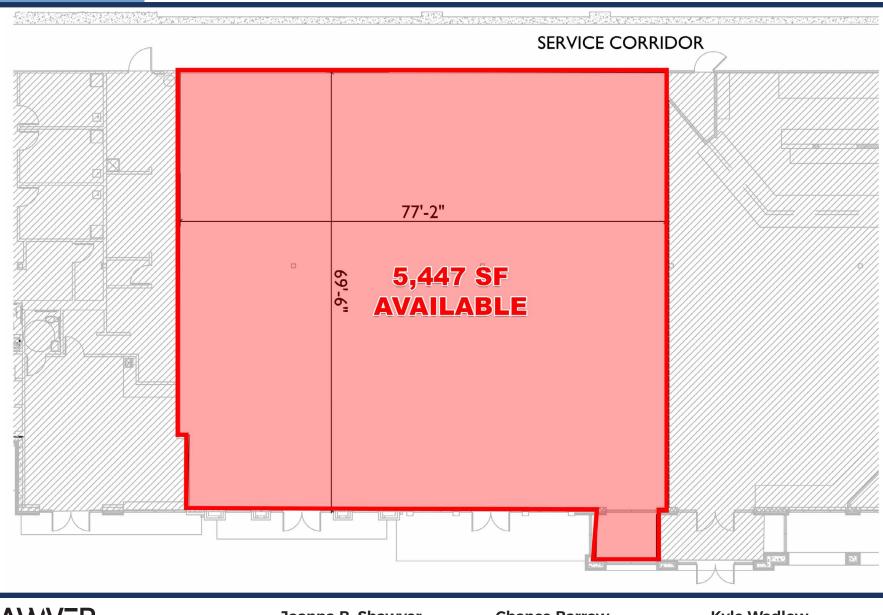

### AVAILABLE

#### 5.447 SF

Second-generation space with finished restrooms.

**SITE PLAN** 