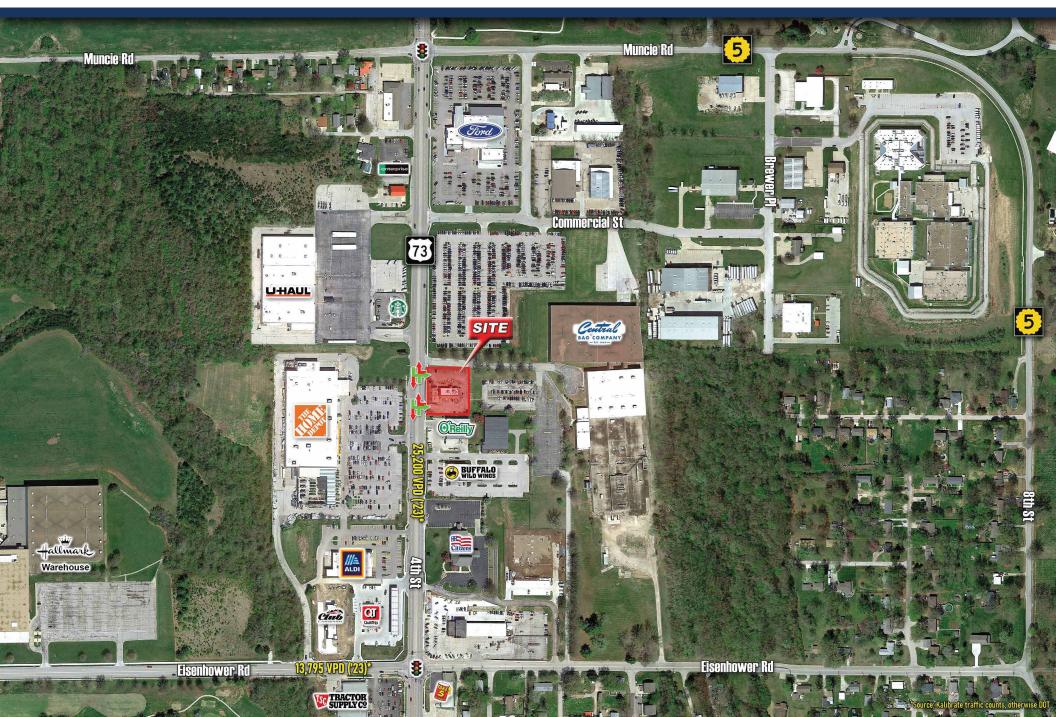

### **PROPERTY HIGHLIGHTS**

- Prime location near adjacent tenants such as Starbucks, Buffalo Wild Wings, Quiktrip, and across the street from Home Depot
- Excellent visibility and access on South 4th Street
- · Hoods, coolers, and other kitchen equipment on-site

# CLOSE AERIAL

4925 S 4th Street

Chance Barrow chance@shawvergroup.com 816.337.5088 Joanna Shawver joanna@shawvergroup.com 816.213.9578 Tim Vi Tran, SIOR, CCIM tim@ivycommercial.com 510.213.8883 CA DRE #01526603