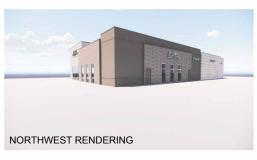

## **PROPERTY HIGHLIGHTS**

- New ±9,000 SF Multi-Tenant Center
- · Anticipated delivery June 2024
- Excellent visibility along Hwy-58 (Foxwood Drive)
- Neighboring businesses include Walmart, Sam's Club, Lowe's, Kay Jewelers, Whataburger, Panda Express, Wendy's, Taco Bell, and Qdoba