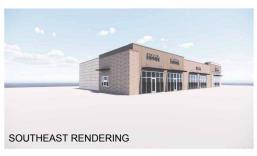

## **PROPERTY HIGHLIGHTS**

- New ±9,000 SF Multi-Tenant Center
- · Anticipated delivery June 2024
- Excellent visibility along Hwy-58 (Foxwood Drive)
- Neighboring businesses include Walmart, Sam's Club, Lowe's, Kay Jewelers, Whataburger, Panda Express, Wendy's, Taco Bell, and Qdoba