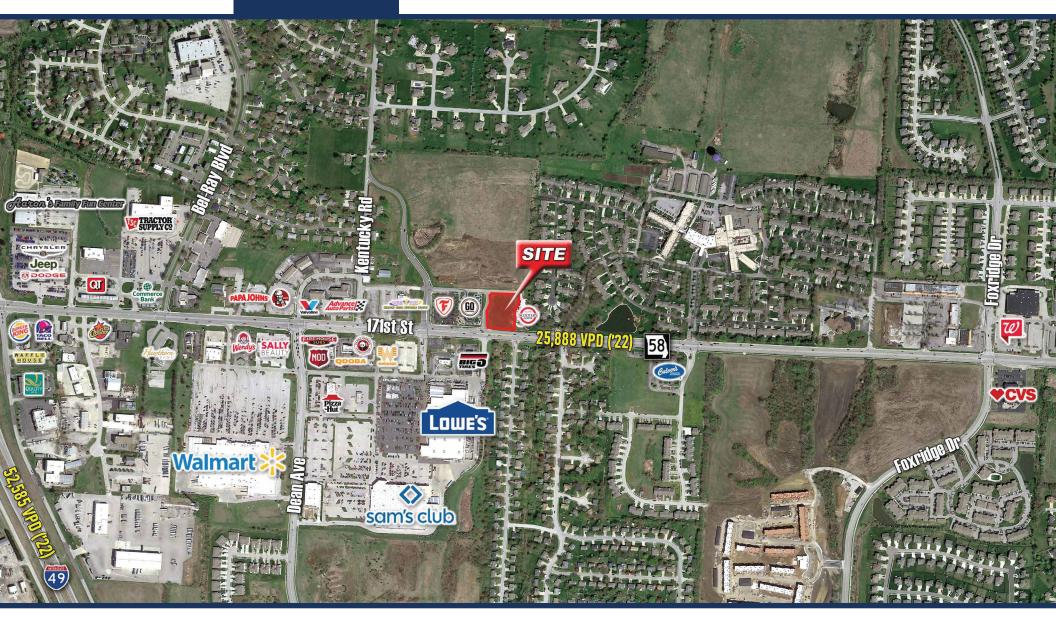

## **PROPERTY HIGHLIGHTS**

- New ±9,000 SF Multi-Tenant Center
- · Anticipated delivery June 2024
- Excellent visibility along Hwy-58 (Foxwood Drive)
- Neighboring businesses include Walmart, Sam's Club, Lowe's, Kay Jewelers, Whataburger, Panda Express, Wendy's, Taco Bell, and Qdoba

# WIDE AERIAL