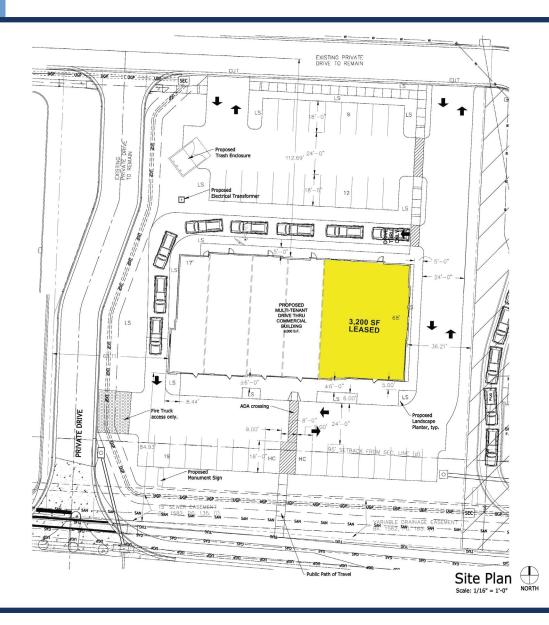

## **PROPERTY HIGHLIGHTS**

- New ±9,000 SF Multi-Tenant Center
- · Anticipated delivery June 2024
- Excellent visibility along Hwy-58 (Foxwood Drive)
- Neighboring businesses include Walmart, Sam's Club, Lowe's, Kay Jewelers, Whataburger, Panda Express, Wendy's, Taco Bell, and Qdoba