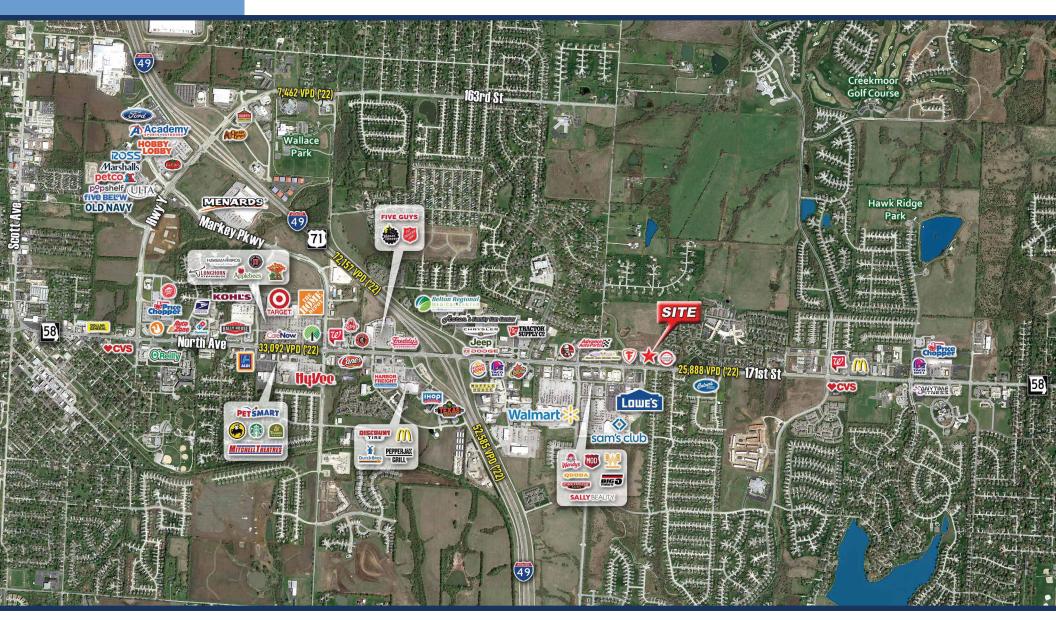

## **PROPERTY HIGHLIGHTS**

- New ±9,000 SF Multi-Tenant Center
- · Anticipated delivery June 2024
- Excellent visibility along Hwy-58 (Foxwood Drive)
- Neighboring businesses include Walmart, Sam's Club, Lowe's, Kay Jewelers, Whataburger, Panda Express, Wendy's, Taco Bell, and Qdoba

# WIDE AERIAL