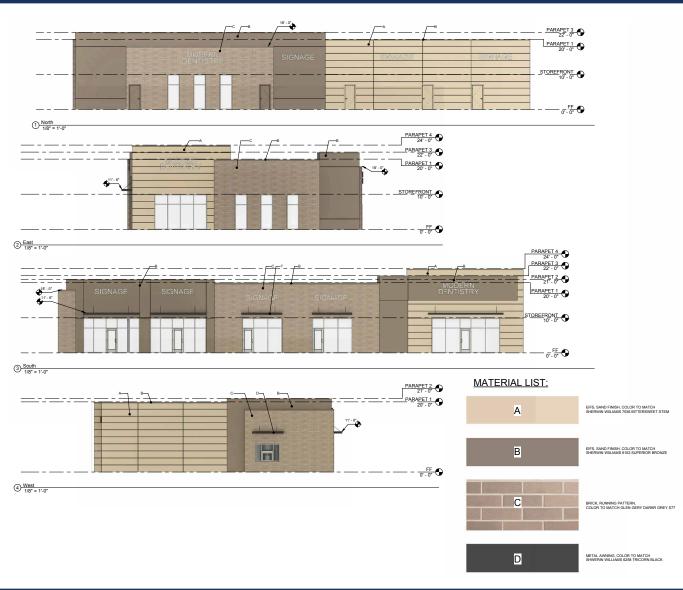

6             | 17,043              | \$78,852            |
| 5 miles | 68,679             | 26,428              | \$76,912            |



## **PROPERTY HIGHLIGHTS**

- New ±9,000 SF Multi-Tenant Center
- · Anticipated delivery June 2024
- Excellent visibility along Hwy-58 (Foxwood Drive)
- Neighboring businesses include Walmart, Sam's Club, Lowe's, Kay Jewelers, Whataburger, Panda Express, Wendy's, Taco Bell, and Qdoba



#### Joanna B. Shawver

joanna@shawvergroup.com 816.213.9578

#### Chance Barrow

# **RAYMORE GALLERIA**

Raymore, MO





Joanna B. Shawver

joanna@shawvergroup.com 816.213.9578 **Chance Barrow** 

# **RAYMORE GALLERIA**

Raymore, MO





Joanna B. Shawver

joanna@shawvergroup.com 816.213.9578 **Chance Barrow** 

# SITE ELEVATIONS

# **RAYMORE GALLERIA**

Raymore, MO











## Joanna B. Shawver

joanna@shawvergroup.com 816.213.9578

### **Chance Barrow**

# WIDE AERIAL

# **RAYMORE GALLERIA**

Raymore, MO





Joanna B. Shawver

joanna@shawvergroup.com 816.213.9578 **Chance Barrow**