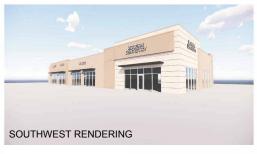

## **PROPERTY HIGHLIGHTS**

- New ±9,000 SF Multi-Tenant Center
- · Anticipated delivery June 2024
- Excellent visibility along Hwy-58 (Foxwood Drive)
- Neighboring businesses include Walmart, Sam's Club, Lowe's, Kay Jewelers, Whataburger, Panda Express, Wendy's, Taco Bell, and Qdoba