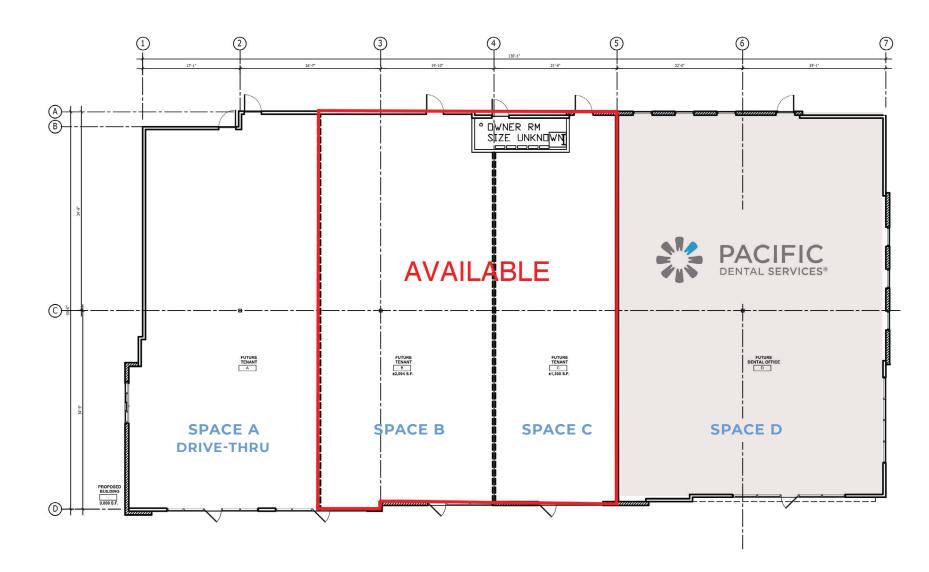

## **AVAILABLE**

Up to ±5,550 SF

Space A: 2,066 SF (Drive-Thru)

Space B: 2,094 SF Space C: 1,390 SF Space D: Leased