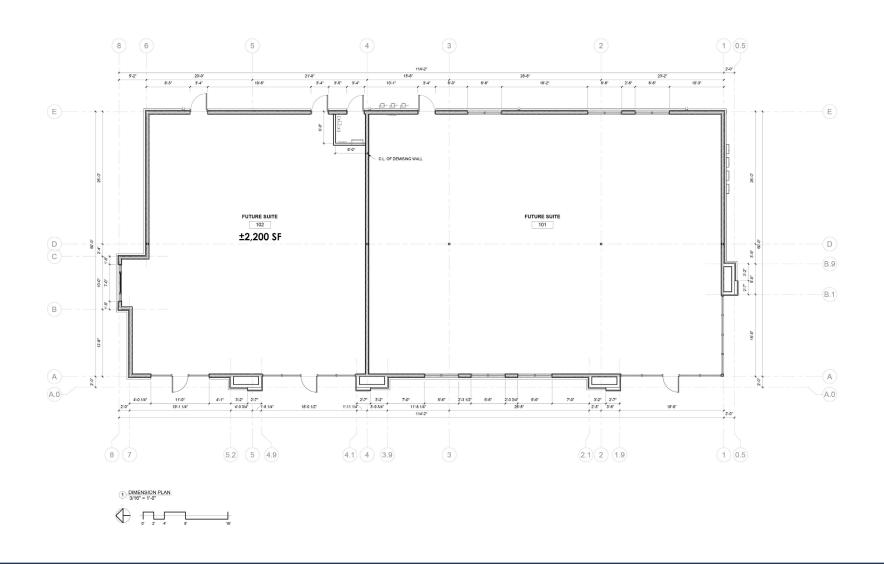

#### **AVAILABLE**

±2,200 SF Endcap zoned for a drive-thru

#### PROPERTY HIGHLIGHTS

- New construction of a two-tenant building with one end cap space available and zoned for a drive-thru
- Excellent visibility along Highway US-54/US-400
- Adjacent tenant is a dental office
- Building available for occupancy Q1 2025