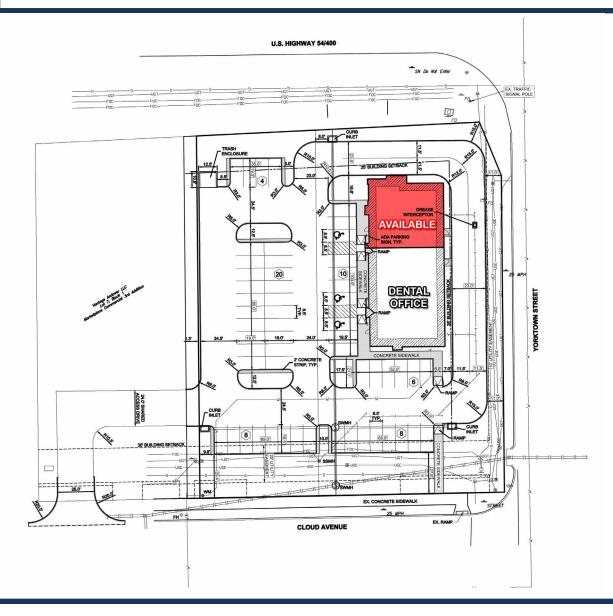

# SITE AERIAL & DEMOS

#### PROPERTY HIGHLIGHTS

- New construction of a two-tenant building with one end cap space available and zoned for a drive-thru
- Excellent visibility along Highway US-54/US-400
- Adjacent tenant is a dental office
- Building available for occupancy Q1 2025