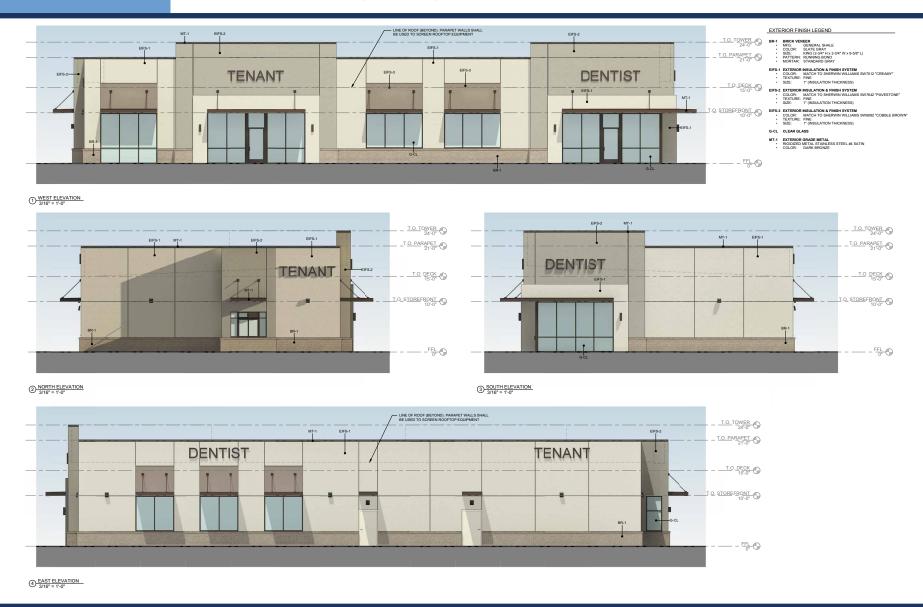

# BUILDING ELEVATION

#### PROPERTY HIGHLIGHTS

- New construction of a two-tenant building with one end cap space available and zoned for a drive-thru
- Excellent visibility along Highway US-54/US-400
- Adjacent tenant is a dental office
- Building available for occupancy Q1 2025