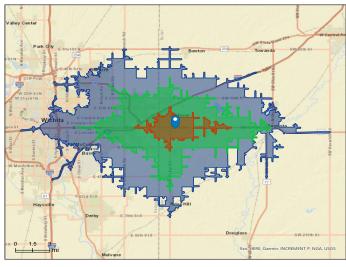

#### TRADE AREA

# **NEW CONSTRUCTION ENDCAP WITH DRIVE-THRU**

646 E Cloud Avenue, Andover, KS 67002

| DEMOGRAPHICS  |                        |                         |                         |
|---------------|------------------------|-------------------------|-------------------------|
|               | 5-Minute<br>Drive Time | 10-Minute<br>Drive Time | 15-Minute<br>Drive Time |
| Population    | 9,933                  | 52,550                  | 172,981                 |
| Households    | 3,516                  | 19,235                  | 69,831                  |
| AVG HH Income | \$114,014              | \$119,964               | \$92,293                |
| Median Age    | 36.5                   | 37.6                    | 36.7                    |
|               |                        |                         |                         |