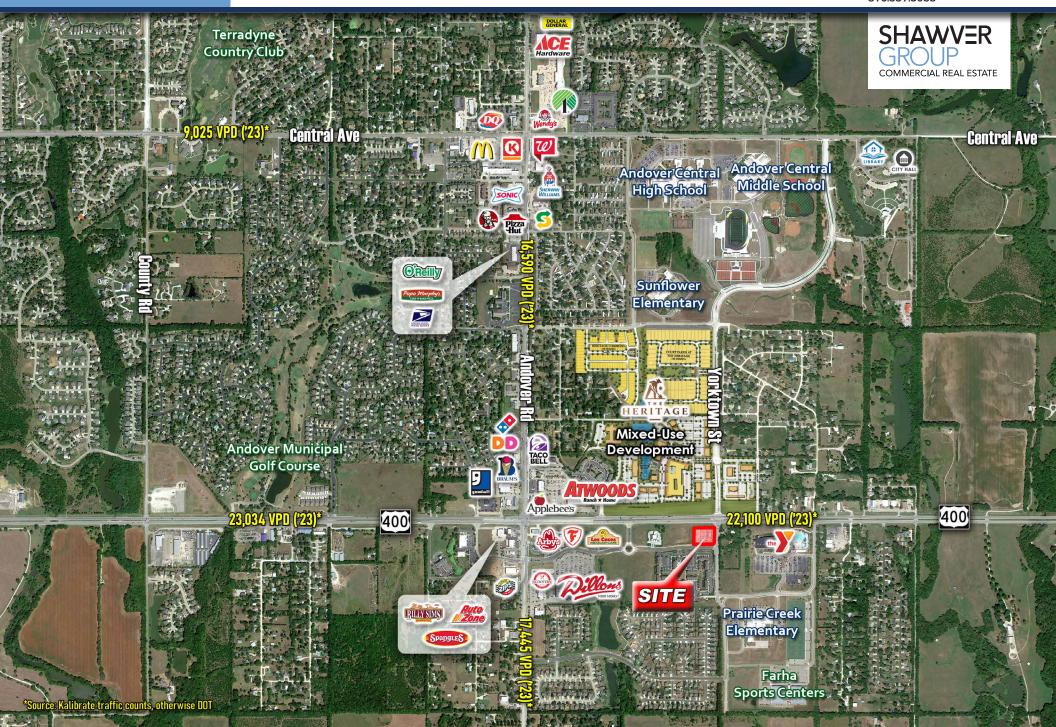

# WIDE AERIAL

# **NEW CONSTRUCTION ENDCAP WITH DRIVE-THRU**

646 E Cloud Avenue, Andover, KS 67002

#### PROPERTY HIGHLIGHTS

- New construction of a two-tenant building with one end cap space available and zoned for a drive-thru
- Excellent visibility along Highway US-54/US-400
- Adjacent tenant is a dental office
- Building available for occupancy Q1 2025