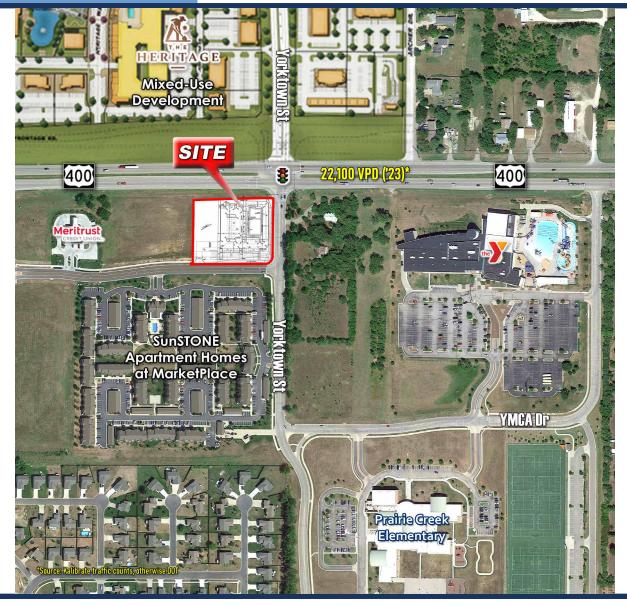

# SITE AERIAL & DEMOS

# **NEW CONSTRUCTION ENDCAP WITH DRIVE-THRU**

646 E Cloud Avenue, Andover, KS 67002

| DEMOGRAPHICS  |                        |                         |                         |
|---------------|------------------------|-------------------------|-------------------------|
|               | 5-Minute<br>Drive Time | 10-Minute<br>Drive Time | 15-Minute<br>Drive Time |
| Population    | 9,933                  | 52,550                  | 172,981                 |
| Households    | 3,516                  | 19,235                  | 69,831                  |
| AVG HH Income | \$114,014              | \$119,964               | \$92,293                |
| Median Age    | 36.5                   | 37.6                    | 36.7                    |
|               |                        |                         |                         |