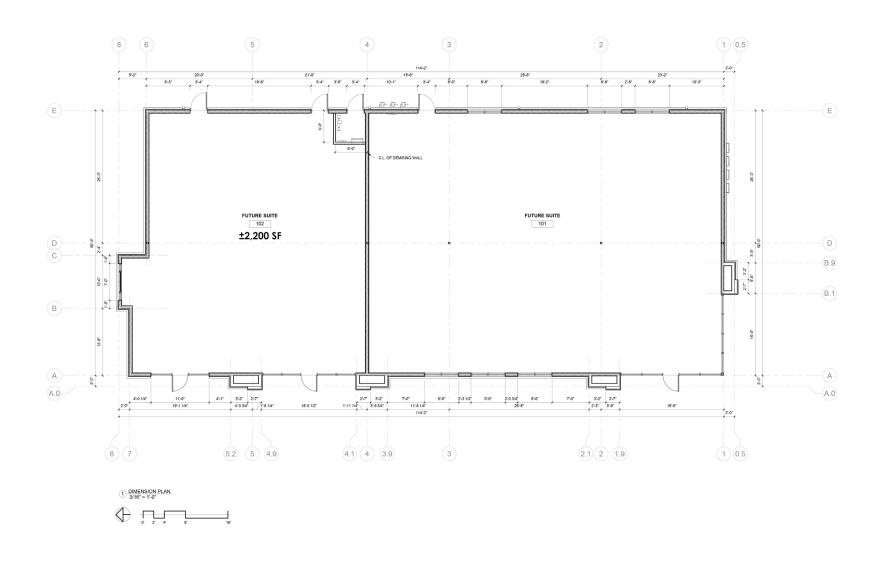

--------------|------------------------|-------------------------|-------------------------|
|               | 5-Minute<br>Drive Time | 10-Minute<br>Drive Time | 15-Minute<br>Drive Time |
| Population    | 9,933                  | 52,550                  | 172,981                 |
| Households    | 3,516                  | 19,235                  | 69,831                  |
| AVG HH Income | \$114,014              | \$119,964               | \$92,293                |
| Median Age    | 36.5                   | 37.6                    | 36.7                    |
|               |                        |                         |                         |



Joanna B. Shawver joanna@shawvergroup.com 816.213.9578

## FUTURE ENDCAP DRIVE-THRU AVAILABLE

646 E Cloud Avenue, Andover, KS 67002





Joanna B. Shawver joanna@shawvergroup.com 816.213.9578

## FUTURE ENDCAP DRIVE-THRU AVAILABLE

646 E Cloud Avenue, Andover, KS 67002





Joanna B. Shawver joanna@shawvergroup.com 816.213.9578

# BUILDING ELEVATION

## FUTURE ENDCAP DRIVE-THRU AVAILABLE

646 E Cloud Avenue, Andover, KS 67002





Joanna B. Shawver joanna@shawvergroup.com 816.213.9578