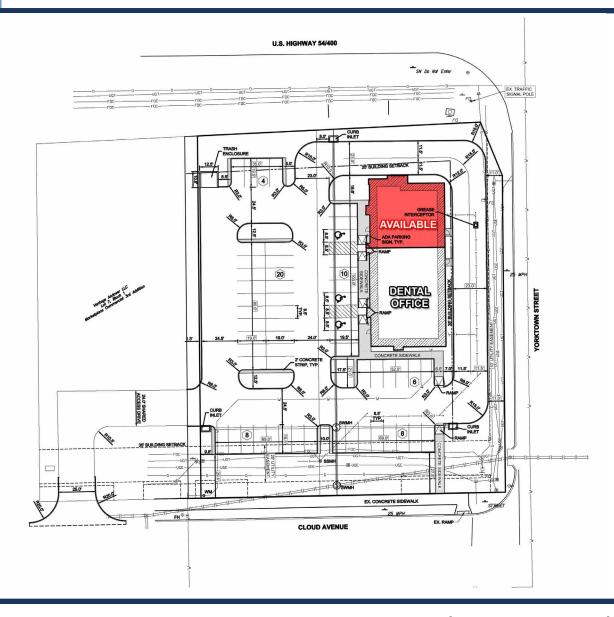

# SITE AERIAL & DEMOS

### **PROPERTY HIGHLIGHTS**

- New construction of a two-tenant building with one end cap space available and zoned for a drive-thru
- Excellent visibility along Highway US-54/US-400
- Adjacent tenant is a dental office
- Building available for occupancy Q4 2024