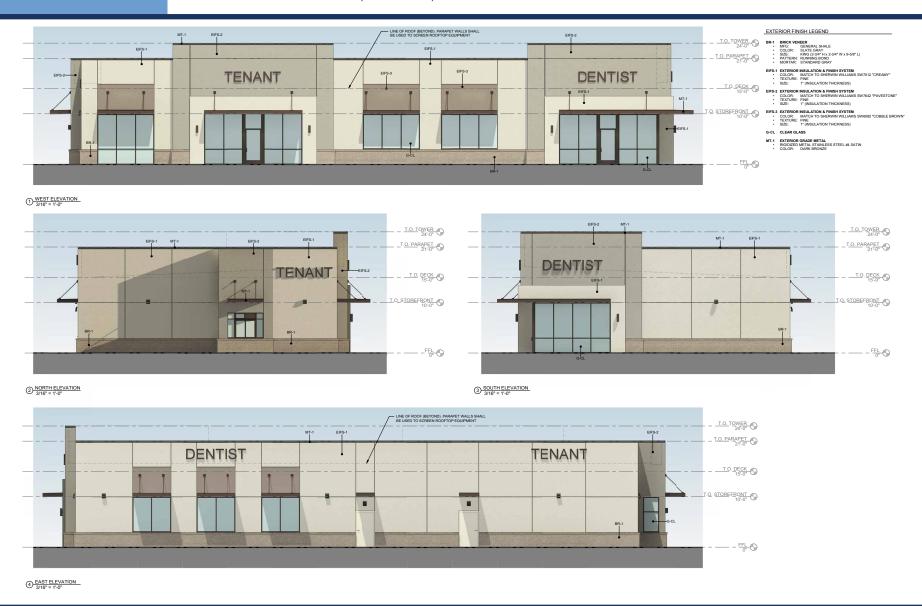

# BUILDING ELEVATION

## FUTURE ENDCAP DRIVE-THRU AVAILABLE

646 E Cloud Avenue, Andover, KS 67002

1 WEST ELEVATION 3/16" = 1'-0"

**Joanna B. Shawver** joanna@shawvergroup.com **816.213.9578** 

### **PROPERTY HIGHLIGHTS**

- New construction of a two-tenant building with one end cap space available and zoned for a drive-thru
- Excellent visibility along Highway US-54/US-400
- Adjacent tenant is a dental office
- Building available for occupancy Q4 2024