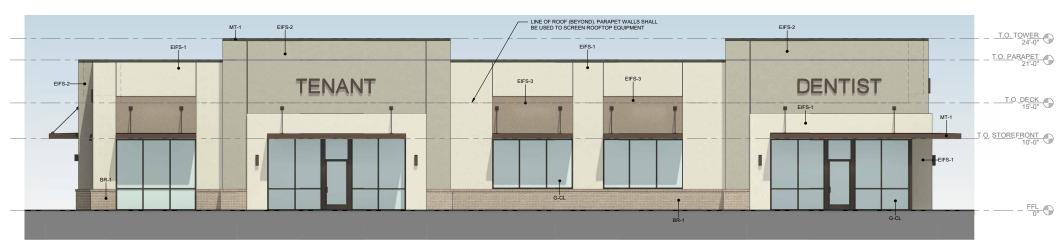

# BUILDING ELEVATION

## FUTURE ENDCAP DRIVE-THRU AVAILABLE

646 E Cloud Avenue, Andover, KS 67002

1 WEST ELEVATION 3/16" = 1'-0"

**Joanna B. Shawver** joanna@shawvergroup.com **816.213.9578** 