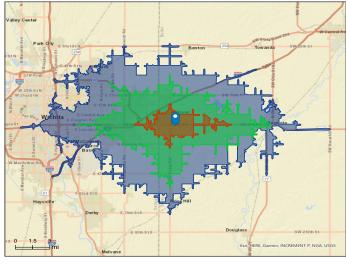

enue Andover, KS 67002

## **AVAILABLE**

±2,200 SF Endcap zoned for a drive-thru

### **RATES**

Available Upon Request

## TRADE AREA





















### **PROPERTY HIGHLIGHTS**

- New construction of a two-tenant building with one end cap space available and zoned for a drive-thru
- Excellent visibility along Highway US-54/US-400
- Adjacent tenant is a dental office
- Building available for occupancy Q4 2024



Joanna B. Shawver joanna@shawvergroup.com 816.213.9578

# WIDE AERIAL

# FUTURE ENDCAP DRIVE-THRU AVAILABLE

646 E Cloud Avenue, Andover, KS 67002

#### Joanna B. Shawver

joanna@shawvergroup.com 816.213.9578

#### **Chance Barrow**

chance@shawvergroup.com 816.337.5088



# SITE AERIAL & DEMOS

## FUTURE ENDCAP DRIVE-THRU AVAILABLE

646 E Cloud Avenue, Andover, KS 67002





| DEMOGRAPHICS  |                        |                         |                         |
|---------------|------------------------|-------------------------|-------------------------|
|               | 5-Minute<br>Drive Time | 10-Minute<br>Drive Time | 15-Minute<br>Drive Time |
| Population    | 9,933                  | 52,550                  | 172,981                 |
| Households    | 3,516                  | 19,235                  | 69,831                  |
| AVG HH Income | \$114,014              | \$119,964               | \$92,293                |
| Median Age    | 36.5                   | 37.6                    | 36.7                    |
|               |                        |                         |                         |



Joanna B. Shawver joanna@shawvergro