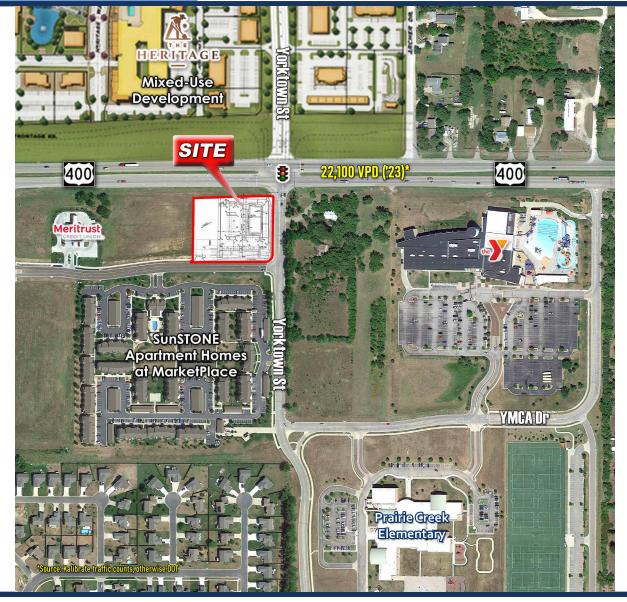

Avenue Andover, KS 67002

## **AVAILABLE**

±2,200 SF Endcap zoned for a drive-thru

### **RATES**

Available Upon Request

## TRADE AREA





















### **PROPERTY HIGHLIGHTS**

- New construction of a two-tenant building with one end cap space available and zoned for a drive-thru
- Excellent visibility along Highway US-54/US-400
- Adjacent tenant is a dental office
- Building available for occupancy Q4 2024



Joanna B. Shawver joanna@shawvergroup.com 816.213.9578

# WIDE AERIAL

# FUTURE ENDCAP DRIVE-THRU AVAILABLE

646 E Cloud Avenue, Andover, KS 67002

#### Joanna B. Shawver

joanna@shawvergroup.com 816.213.9578

#### **Chance Barrow**

chance@shawvergroup.com 816.337.5088



# SITE AERIAL & DEMOS

## FUTURE ENDCAP DRIVE-THRU AVAILABLE

646 E Cloud Avenue, Andover, KS 67002





| DEMOGRAPHICS  |                        |                         |                         |
|---------------|------------------------|-------------------------|-------------------------|
|               | 5-Minute<br>Drive Time | 10-Minute<br>Drive Time | 15-Minute<br>Drive Time |
| Population    | 9,933                  | 52,550                  | 172,981                 |
| Households    | 3,516                  | 19,235                  | 69,831                  |
| AVG HH Income | \$114,014              | \$119,964               | \$92,293                |
| Median Age    | 36.5                   | 37.6                    | 36.7                    |
|               |                        |                         |                         |



Joanna B. Shawver joanna@shawverg