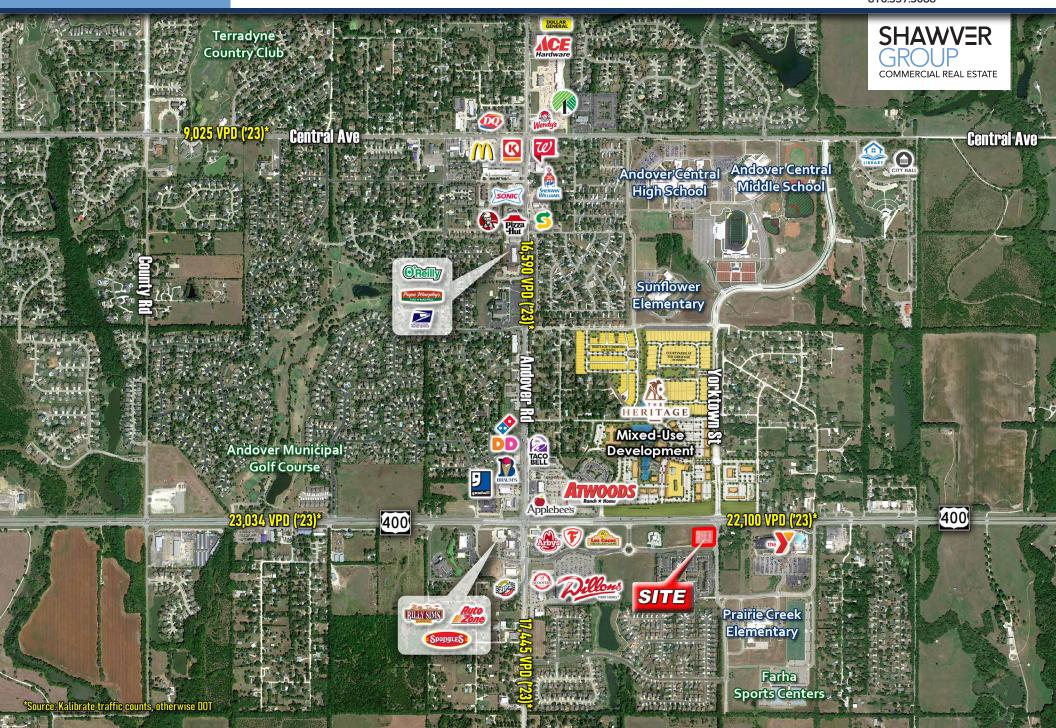

# FUTURE ENDCAP DRIVE-THRU AVAILABLE

646 E Cloud Avenue. Andover, KS 67002

### LOCATION

646 E Cloud Avenue Andover, KS 67002

## **AVAILABLE**

±2,200 SF Endcap zoned for a drive-thru

### **RATES**

Available Upon Request

## TRADE AREA





















### **PROPERTY HIGHLIGHTS**

- New construction of a two-tenant building with one end cap space available and zoned for a drive-thru
- Excellent visibility along Highway US-54/US-400
- Adjacent tenant is a dental office
- Building available for occupancy Q4 2024



Joanna B. Shawver joanna@shawvergroup.com 816.213.9578

# WIDE AERIAL

# FUTURE ENDCAP DRIVE-THRU AVAILABLE

646 E Cloud Avenue, Andover, KS 67002

#### Joanna B. Shawver

joanna@shawvergroup.com 816.213.9578

#### **Chance Barrow**

chance@shawvergroup.com 816.337.5088



# SITE AERIAL & DEMOS

## FUTURE ENDCAP DRIVE-THRU AVAILABLE

646 E Cloud Avenue, Andover, KS 67002





| DEMOGRAPHICS  |                        |                         |                         |
|---------------|------------------------|-------------------------|-------------------------|
|               | 5-Minute<br>Drive Time | 10-Minute<br>Drive Time | 15-Minute<br>Drive Time |
| Population    | 9,933                  | 52,550                  | 172,981                 |
| Households    | 3,516                  | 19,235                  | 69,831                  |
| AVG HH Income | \$114,014              | \$119,964               | \$92,293                |
| Median Age    | 36.5                   | 37.6                    | 36.7                    |
|               |