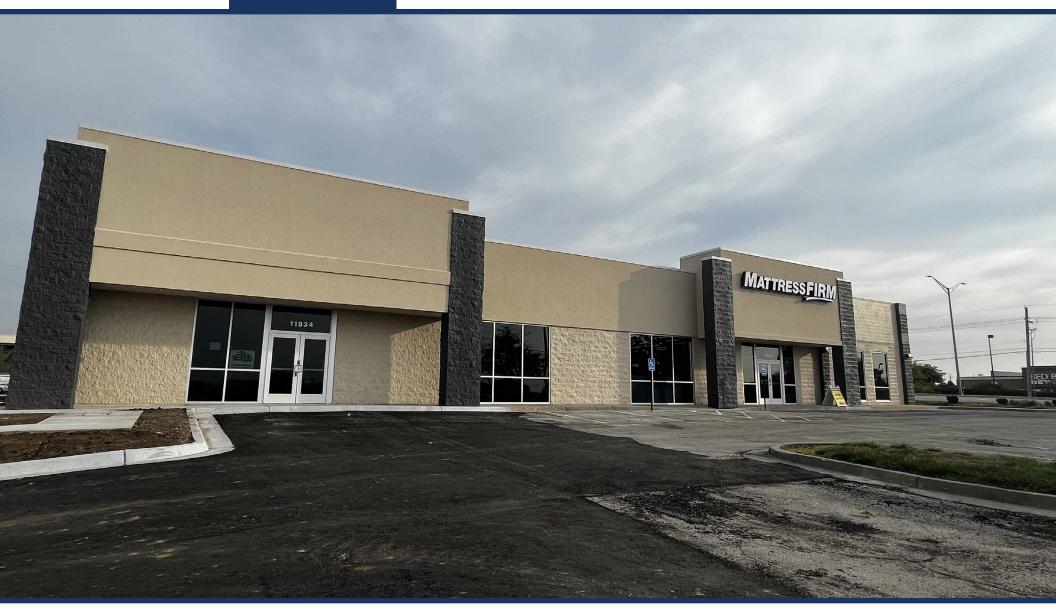

## PROPERTY HIGHLIGHTS

### **PROPERTY HIGHLIGHTS**

- Whole Foods anchored center
- ±4,700 SF, divisible
- · Dominant Kansas City Metro trade area
- Ready for tenant finish
- Join Nordstrom Rack, Burlington, Golf Galaxy and more