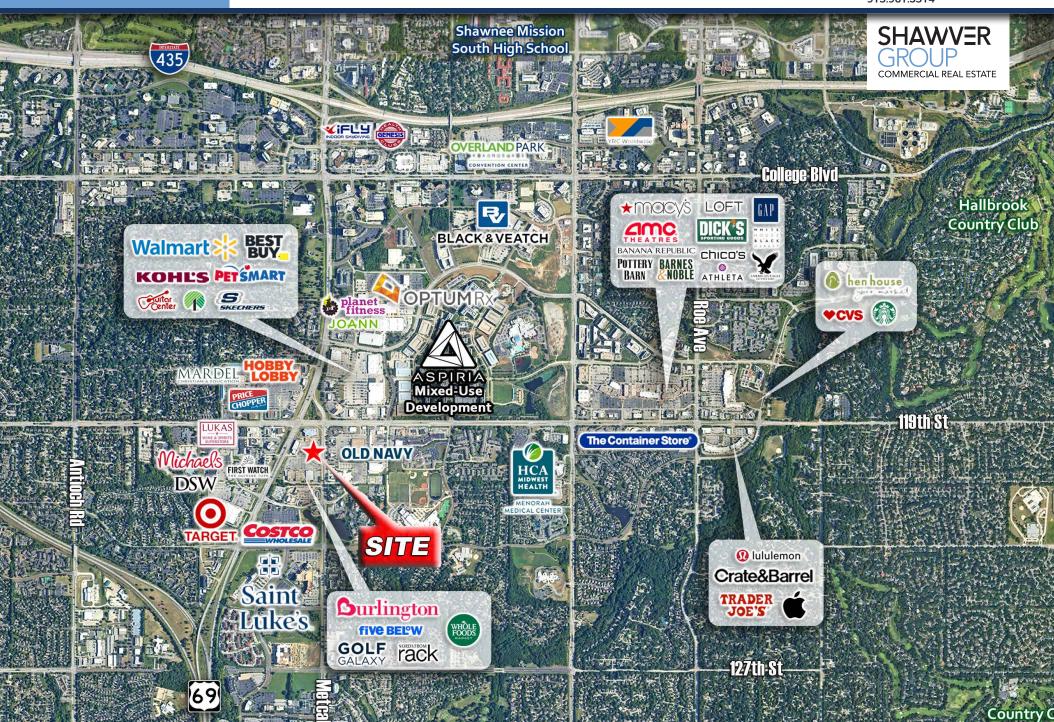

## WIDE AERIAL

## **OVERLAND CROSSING RETAIL**

11934 Metcalf Ave, Overland Park, KS 66213