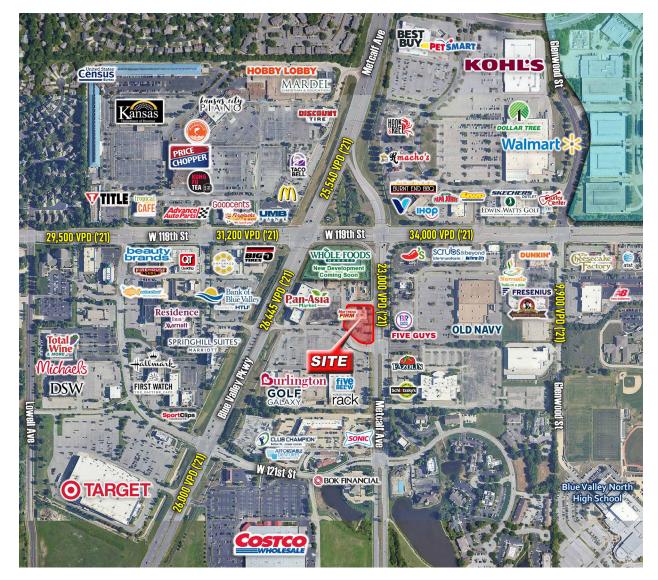

# SITE AERIAL & DEMOS

## **OVERLAND CROSSING RETAIL**

11934 Metcalf Ave, Overland Park, KS 66213

| DEMOGRAPHICS  |                        |                         |                         |
|---------------|------------------------|-------------------------|-------------------------|
|               | 5-Minute<br>Drive Time | 10-Minute<br>Drive Time | 15-Minute<br>Drive Time |
| Population    | 20,742                 | 171,840                 | 416,439                 |
| Households    | 9,636                  | 71,716                  | 175,090                 |
| AVG HH Income | \$129,176              | \$145,520               | \$127,791               |
| Median Age    | 45.1                   | 41.7                    | 39.5                    |
|               |                        |                         |                         |