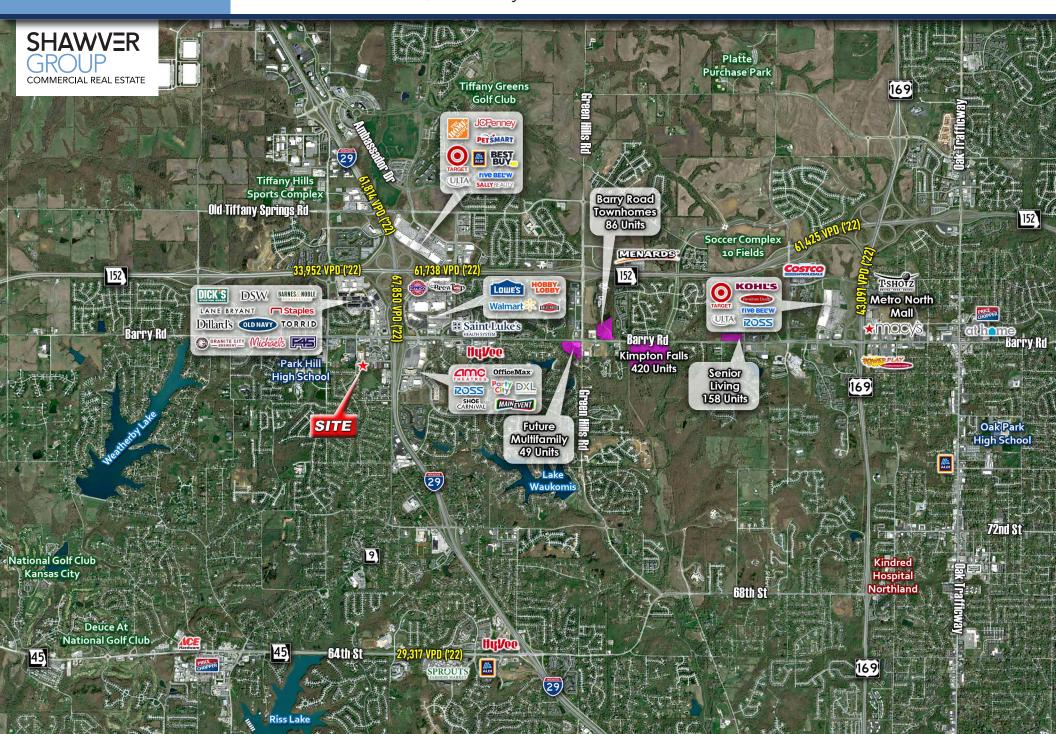

# SITE AERIAL & DEMOS

# **BARRY VIEW OFFICE SPACES**

7211 NW 83rd Street, Kansas City, MO 64152

| DEMOGRAPHICS  |                        |                         |                         |
|---------------|------------------------|-------------------------|-------------------------|
|               | 5-Minute<br>Drive Time | 10-Minute<br>Drive Time | 15-Minute<br>Drive Time |
| Population    | 16,683                 | 72,392                  | 245,813                 |
| Households    | 7,191                  | 30,704                  | 100,588                 |
| AVG HH Income | \$91,855               | \$105,924               | \$97,731                |
| Median Age    | 38.2                   | 39.0                    | 38.9                    |