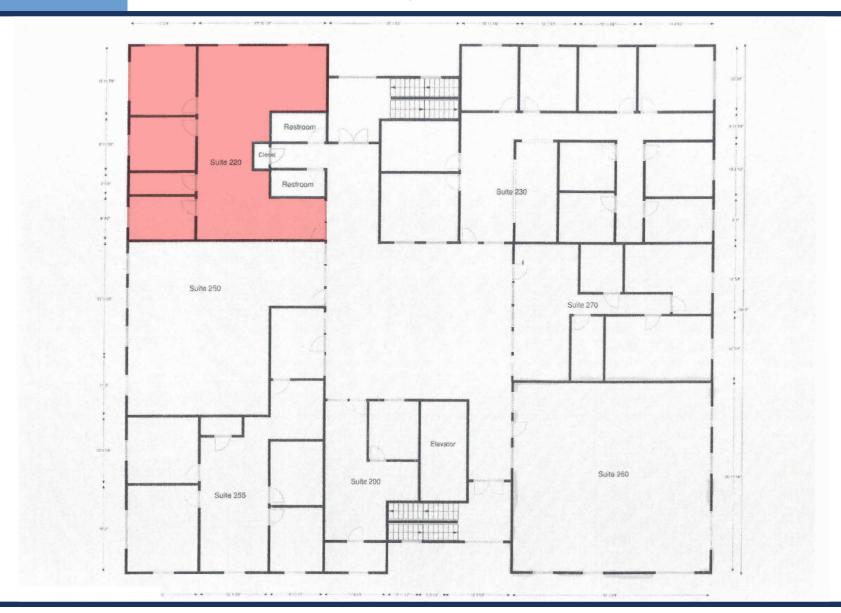

#### **AVAILABLE**

**±1,035 SF** Fully built out dental office, Suite 120 **±1,815 SF** Office space with kitchenette, Suite 220

#### PROPERTY HIGHLIGHTS

- ±1,035 SF Space, currently a fully built out dental office
- ±1,815 SF Space, office space with kitchenette
- Conveniently located at I-29 and Barry Road but tucked back in a private area
- Dedicated parking lot with ±100 spaces
- Beautiful atrium space with greenery & skylight
- Several nearby amenities for associates & clients
- A 10-minute drive to the Kansas City International Airport