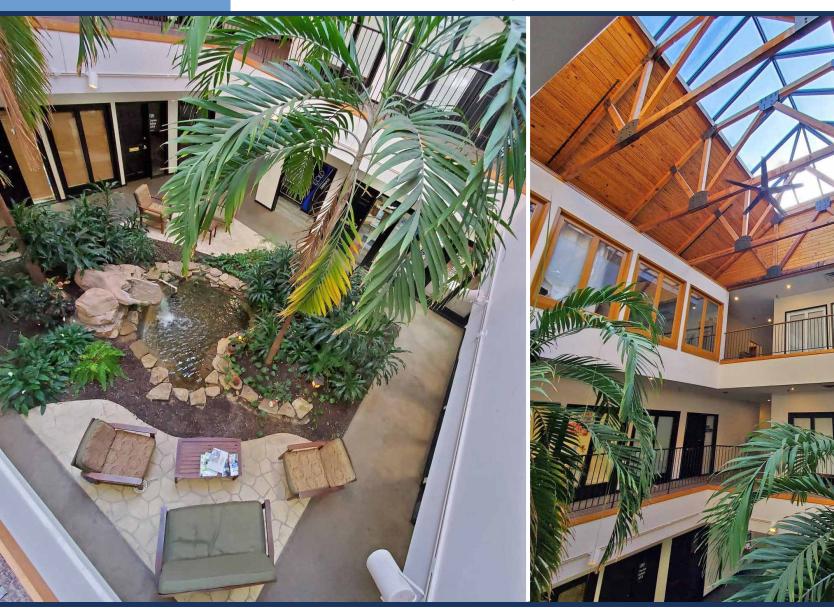

# ATRIUM PHOTOS

#### PROPERTY HIGHLIGHTS

- ±1,035 SF Space, currently a fully built out dental office
- ±1,815 SF Space, office space with kitchenette
- Conveniently located at I-29 and Barry Road but tucked back in a private area
- Dedicated parking lot with ±100 spaces
- Beautiful atrium space with greenery & skylight
- Several nearby amenities for associates & clients
- A 10-minute drive to the Kansas City International Airport