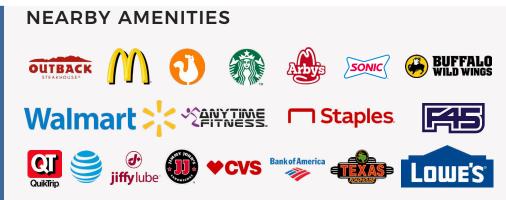

#### PROPERTY HIGHLIGHTS

- ±1,035 SF Space, currently a fully built out dental office
- ±1,815 SF Space, office space with kitchenette
- Conveniently located at I-29 and Barry Road but tucked back in a private area
- Dedicated parking lot with ±100 spaces
- Beautiful atrium space with greenery & skylight
- Several nearby amenities for associates & clients
- A 10-minute drive to the Kansas City International Airport