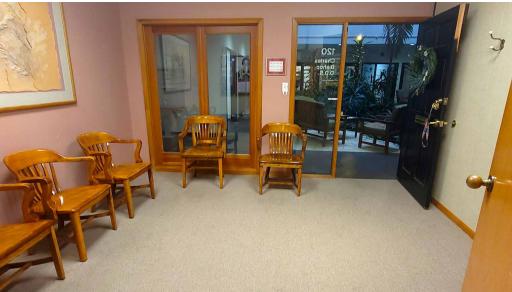

# INTERIOR PHOTOS

#### **AVAILABLE**

**±1,035 SF** Fully built out dental office, Suite 120 **±1,815 SF** Office space with kitchenette, Suite 220