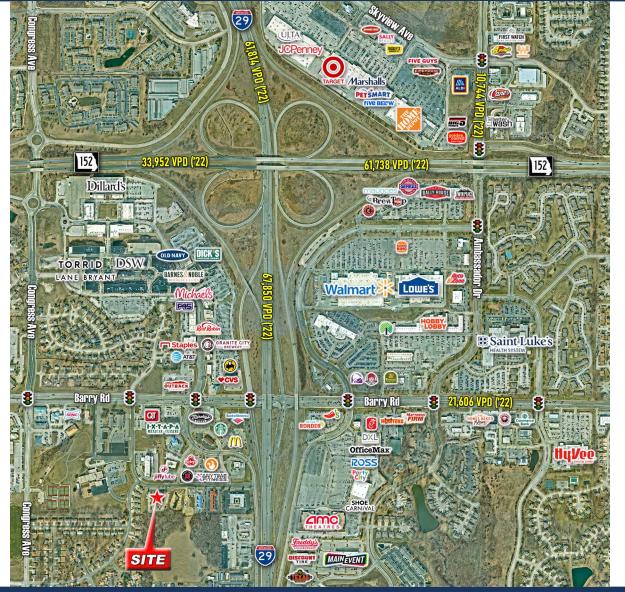

# SITE AERIAL & DEMOS

#### LOCATION

7211 NW 83rd Street Kansas City, MO 64152

#### PROPERTY HIGHLIGHTS

- ±1,035 SF Space, currently a fully built out dental office
- ±1,815 SF Space, office space with kitchenette
- Conveniently located at I-29 and Barry Road but tucked back in a private area
- Dedicated parking lot with ±100 spaces
- Beautiful atrium space with greenery & skylight
- Several nearby amenities for associates & clients
- A 10-minute drive to the Kansas City International Airport