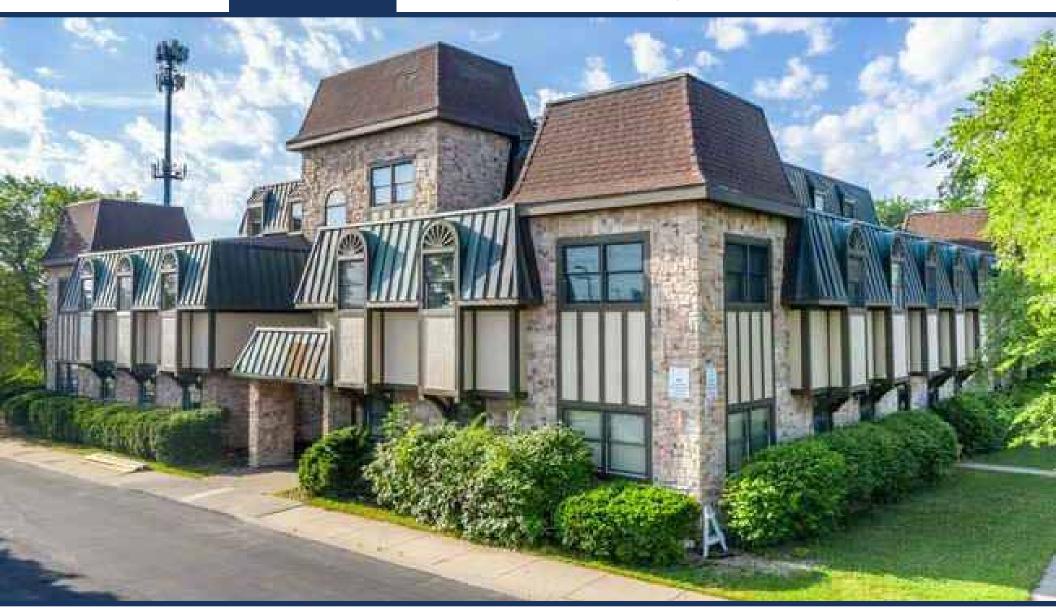

#### **BARRY VIEW OFFICE SPACES**

7211 NW 83rd Street, Kansas City, MO 64152

#### LOCATION

7211 NW 83rd Street Kansas City, MO 64152

#### PROPERTY HIGHLIGHTS

- ±1,035 SF Space, currently a fully built out dental office
- ±1,815 SF Space, office space with kitchenette
- Conveniently located at I-29 and Barry Road but tucked back in a private area
- Dedicated parking lot with ±100 spaces
- Beautiful atrium space with greenery & skylight
- Several nearby amenities for associates & clients
- A 10-minute drive to the Kansas City International Airport