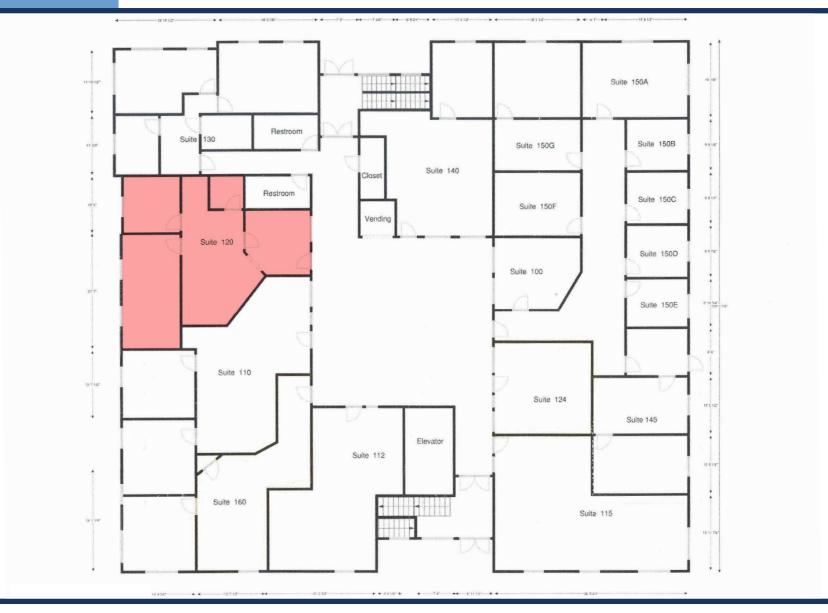

#### **AVAILABLE**

**±1,035 SF** Fully built out dental office, Suite 120 **±1,815 SF** Office space with kitchenette, Suite 220

#### PROPERTY HIGHLIGHTS

- ±1,035 SF Space, currently a fully built out dental office
- ±1,815 SF Space, office space with kitchenette
- Conveniently located at I-29 and Barry Road but tucked back in a private area
- Dedicated parking lot with ±100 spaces
- Beautiful atrium space with greenery & skylight
- Several nearby amenities for associates & clients
- A 10-minute drive to the Kansas City International Airport