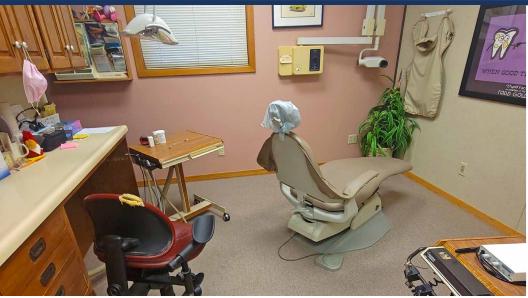

# INTERIOR PHOTOS

#### **AVAILABLE**

**±1,035 SF** Fully built out dental office, Suite 120 **±1,815 SF** Office space with kitchenette, Suite 220