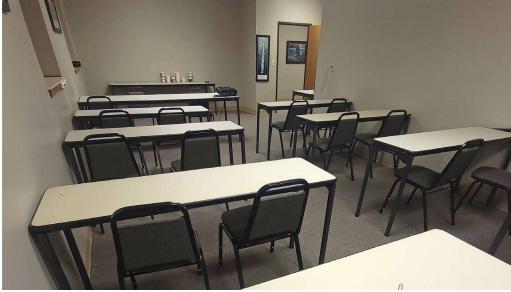

# INTERIOR PHOTOS

#### **AVAILABLE**

**±1,035 SF** Fully built out dental office, Suite 120 **±1,815 SF** Office space with kitchenette, Suite 220