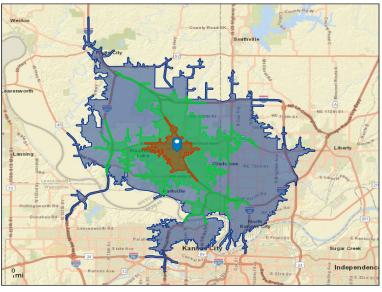

# **BARRY VIEW OFFICE SPACES**

7211 NW 83rd Street, Kansas City, MO 64152

| DEMOGRAPHICS  |                        |                         |                         |
|---------------|------------------------|-------------------------|-------------------------|
|               | 5-Minute<br>Drive Time | 10-Minute<br>Drive Time | 15-Minute<br>Drive Time |
| Population    | 16,683                 | 72,392                  | 245,813                 |
| Households    | 7,191                  | 30,704                  | 100,588                 |
| AVG HH Income | \$91,855               | \$105,924               | \$97,731                |
| Median Age    | 38.2                   | 39.0                    | 38.9                    |