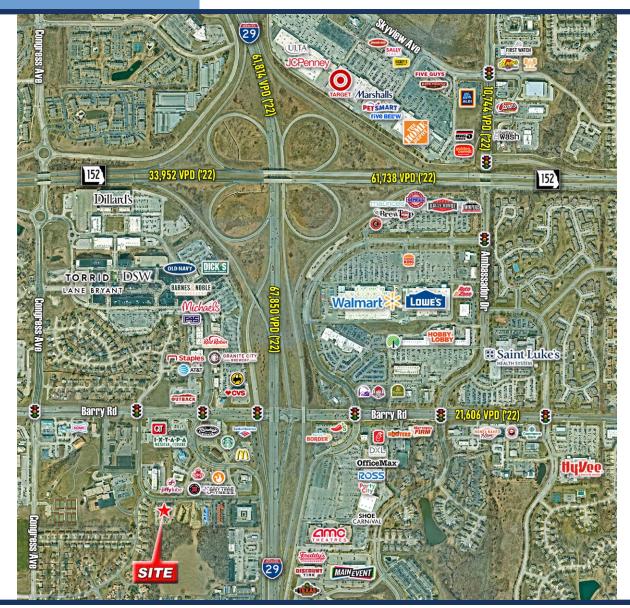

# SITE AERIAL & DEMOS

**SHAWVER** 

# BARRY VIEW OFFICE BUILDING

7211 NW 83rd Street, Kansas City, MO 64152