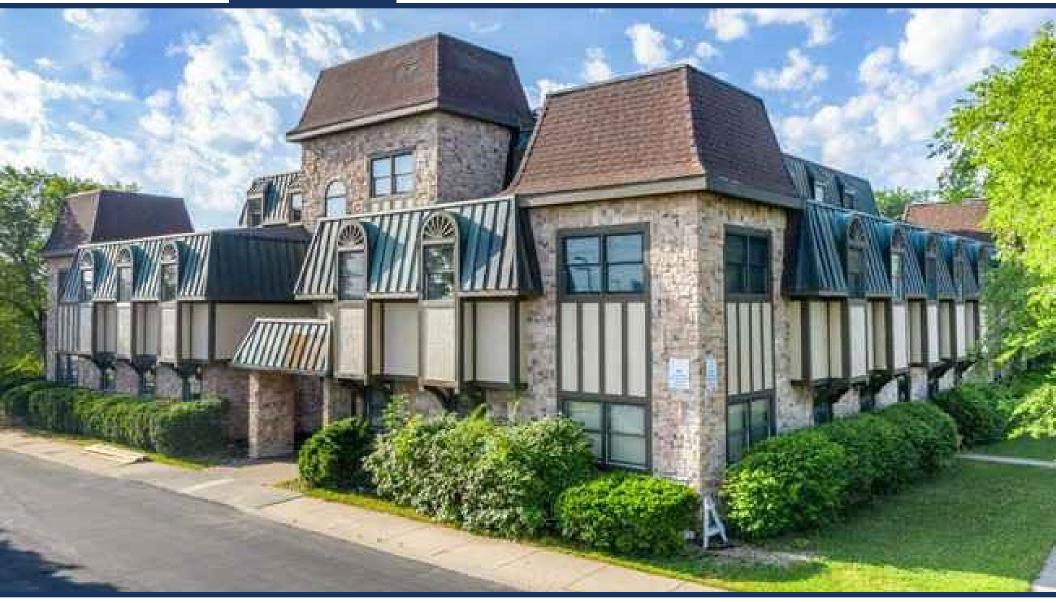

# PROPERTY HIGHLIGHTS

### **PROPERTY HIGHLIGHTS**

- ±22,000 SF Office Building with 23 Suites
- Turnkey investment property
- Opportunity to add value by raising rents to market rate
- Strong local, long-term tenant base in place
- Small office suites minimize vacancy risk
- Conveniently located at I-29 & Barry Rd but tucked back in a private area
- Dedicated parking lot with ±100 spaces
- Beautiful atrium space with greenery & skylight