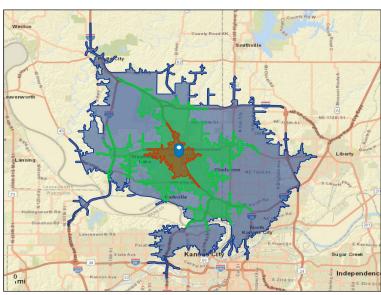

#### DEMOGRAPHICS

|               | 5-Minute<br>Drive Time | 10-Minute<br>Drive Time | 15-Minute<br>Drive Time |
|---------------|------------------------|-------------------------|-------------------------|
| Population    | 16,683                 | 72,392                  | 245,813                 |
| Households    | 7,191                  | 30,704                  | 100,588                 |
| AVG HH Income | \$91,855               | \$105,924               | \$97,731                |
| Median Age    | 38.2                   | 39.0                    | 38.9                    |