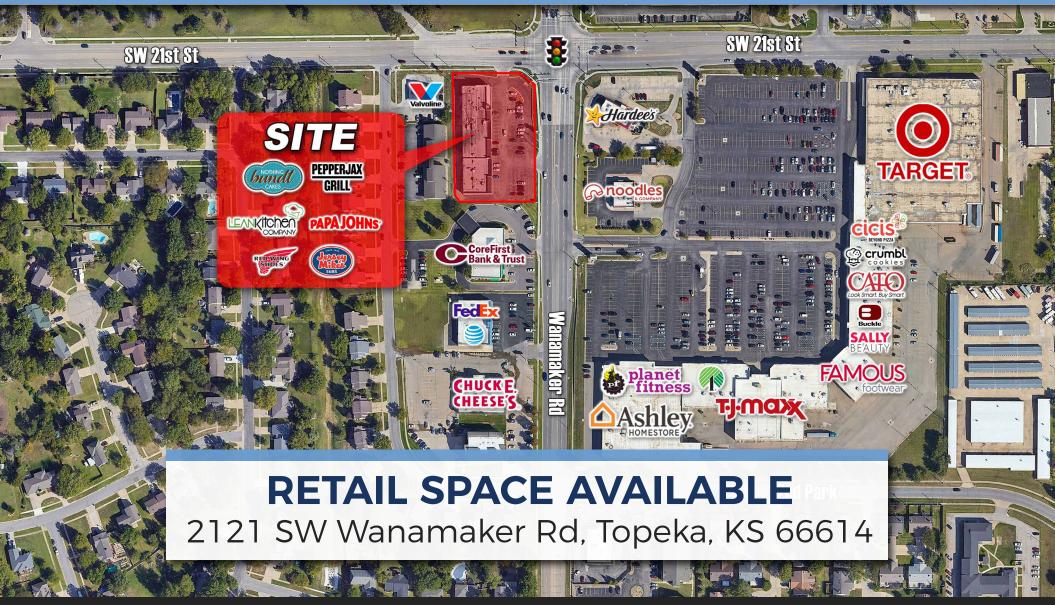

# **CLOSE AERIAL** 2121 SW Wanamaker Rd, Topeka, KS

Joanna B. Shawver joanna@shawvergroup.com 816.213.9578

### LOCATION

2121 SW Wanamaker Rd Topeka, KS 66614

#### **PROPERTY HIGHLIGHTS**

- Located at a high-traffic intersection
- Good visibility along Wanamaker Rd
- Monument sign available •
- Access points on both Wanamaker Rd & 21st St

Disclaimer: All marketing information is deemed reliable but its accuracy is not guaranteed. Neither listing broker(s) or information provider(s) shall be responsible for typographical errors. misinformation, misprints and shall be held totally harmless. Listing information is provided for consumers, personal, non-commercial use and may not be used for any purpose other than to identify prospective tenants who may be interested in leasing or purchasing the property. Any reliance on this information is solely at your own risk."