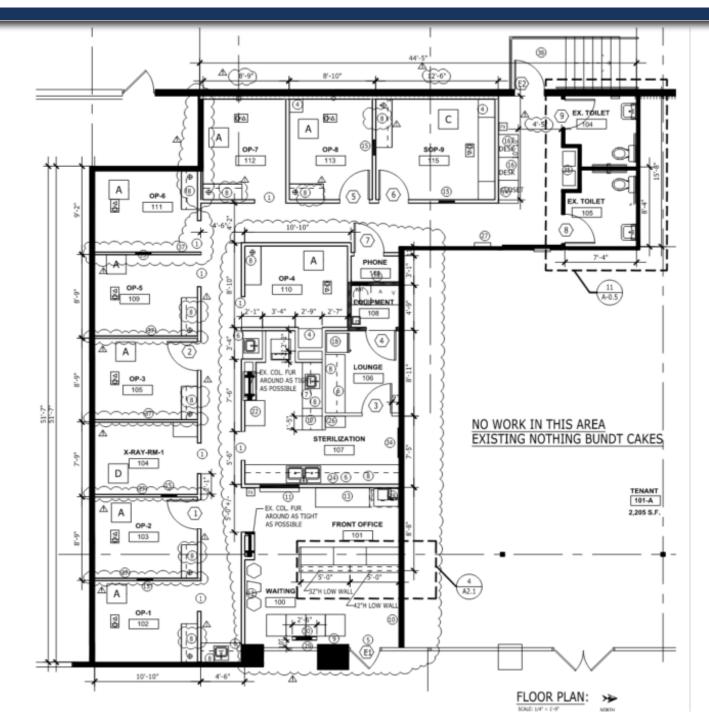

## **DENTAL OFFICE FLOOR PLAN**

2121 SW Wanamaker Rd, Topeka, KS

Joanna B. Shawver joanna@shawvergroup.com 816.213.9578

#### **AVAILABLE**

±1,200 SF End Cap Space (Leased) ±2,190 SF 2nd Gen Restaurant Space (At Lease) **±2,160 SF** Turnkey Dental Office Space complete with equipment