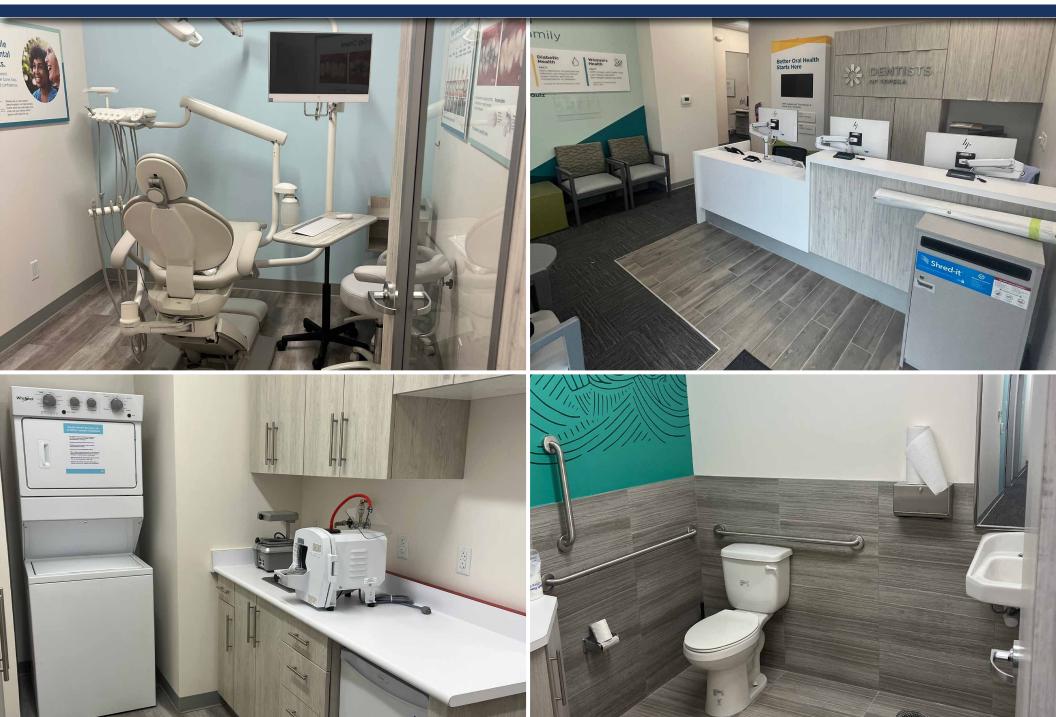

### **DENTAL OFFICE PHOTOS**

2121 SW Wanamaker Rd, Topeka, KS

Joanna B. Shawver joanna@shawvergroup.com 816.213.9578

#### **AVAILABLE**

±1,200 SF End Cap Space (Leased) ±2,190 SF 2nd Gen Restaurant Space (At Lease) **±2,160 SF** Turnkey Dental Office Space complete with equipment