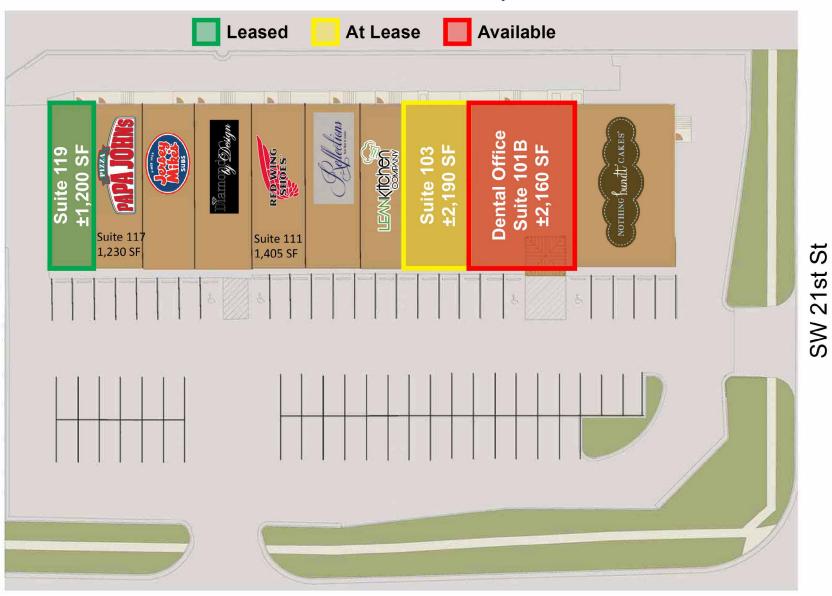

# **SITE PLAN** 2121 SW Wanamaker Rd, Topeka, KS

Joanna B. Shawver joanna@shawvergroup.com 816.213.9578 Chance Barrow chance@shawvergroup.com 816.337.5088

#### **AVAILABLE**

±1,200 SF End Cap Space (Leased) ±2,190 SF 2nd Gen Restaurant Space (At Lease) **±2,160 SF** Turnkey Dental Office Space complete with equipment