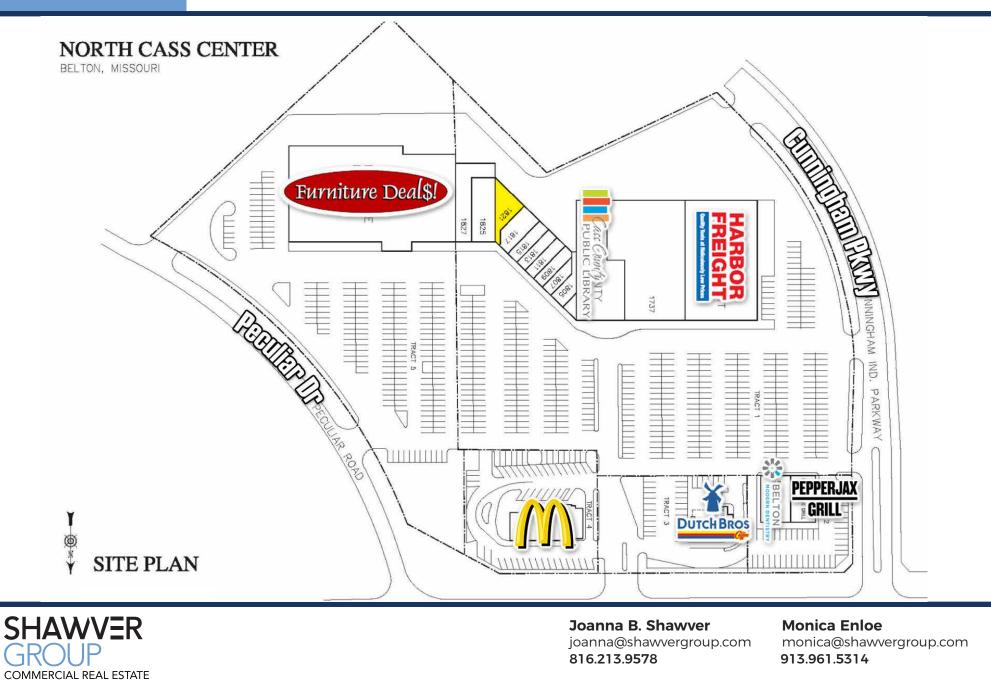

### **PROPERTY HIGHLIGHTS**

- Excellent location off 49 Hwy & E North Ave in popular retail trade area
- ±5,300 SF space for sublease with additional contiguous space available
- Ability to occupy beyond sublease
- Great visibility from the highway
- Join Furniture Deals, Harbor Freight, Cass County Library, H&R Block, Nails 4 You, Pepperjax Grill, Belton Modern Dentistry, Dutch Bros. Coffee, ARC Physical Therapy and McDonald's

#### BELTON RETAIL CORRIDOR AGGRESSIVELY PRICED SUBLEASE

1821-1823 E. North Avenue, Belton, MO 64012

SITE

**MASTER PLAN** 