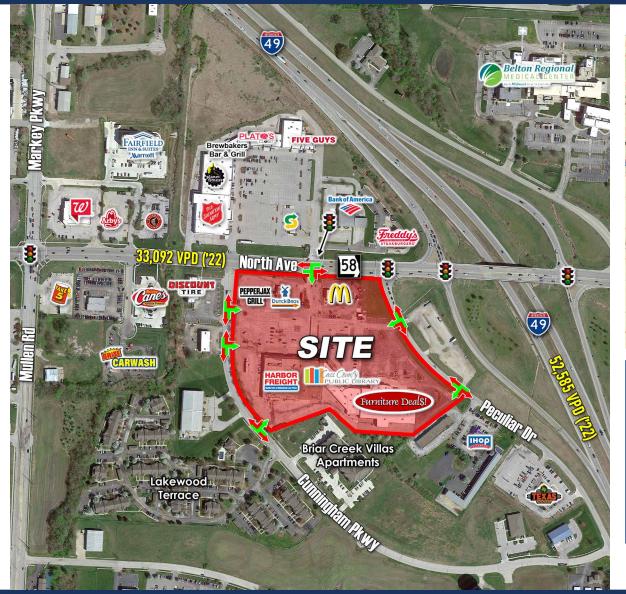

## SITE AERIAL & DEMOS

#### BELTON RETAIL CORRIDOR AGGRESSIVELY PRICED SUBLEASE

1821-1823 E. North Avenue, Belton, MO 64012

#### BELTON RETAIL CORRIDOR AGGRESSIVELY PRICED SUBLEASE

1821-1823 E. North Avenue, Belton, MO 64012

SITE

**MASTER PLAN** 