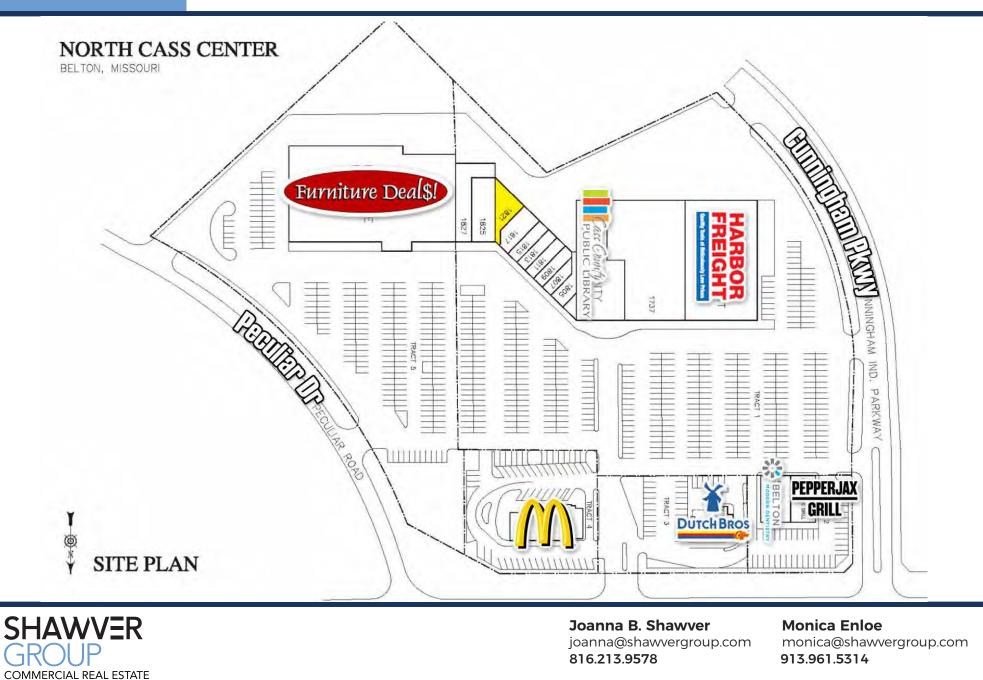

# SITE AERIAL & DEMOS

**SHAWVER** 

COMMERCIAL REAL ESTATE

#### BELTON RETAIL CORRIDOR AGGRESSIVELY PRICED SUBLEASE

1821-1823 E. North Avenue, Belton, MO 64012

SITE

**MASTER PLAN** 

Disclaimer: All marketing information is deemed reliable but its accuracy is not guaranteed. Neither listing broker(s) or information provider(s) shall be responsible for typographical errors, misinformation, misprints and shall be held totally harmless. Listing information is provided for consumers, personal, non-commercial use and may not be used for any purpose other than to identify prospective tenants who may be interested in leasing or purchasing the property. Any reliance on this information is solely at your own risk."