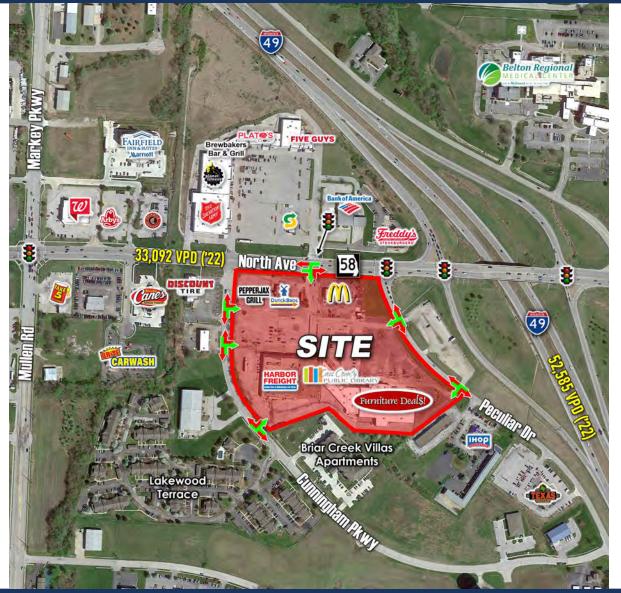

# SITE AERIAL & DEMOS

**SHAWVER** 

COMMERCIAL REAL ESTATE

#### BELTON RETAIL CORRIDOR AGGRESSIVELY PRICED SUBLEASE

1821-1823 E. North Avenue, Belton, MO 64012

#### BELTON RETAIL CORRIDOR AGGRESSIVELY PRICED SUBLEASE

1821-1823 E. North Avenue, Belton, MO 64012

SITE

**MASTER PLAN** 

Disclaimer: All marketing information is deemed reliable but its accuracy is not guaranteed. Neither listing broker(s) or information provider(s) shall be responsible for typographical errors, misinformation, misprints and shall be held totally harmless. Listing information is provided for consumers, personal, non-commercial use and may not be used for any purpose other than to identify prospective tenants who may be interested in leasing or purchasing the property. Any reliance on this information is solely at your own risk."