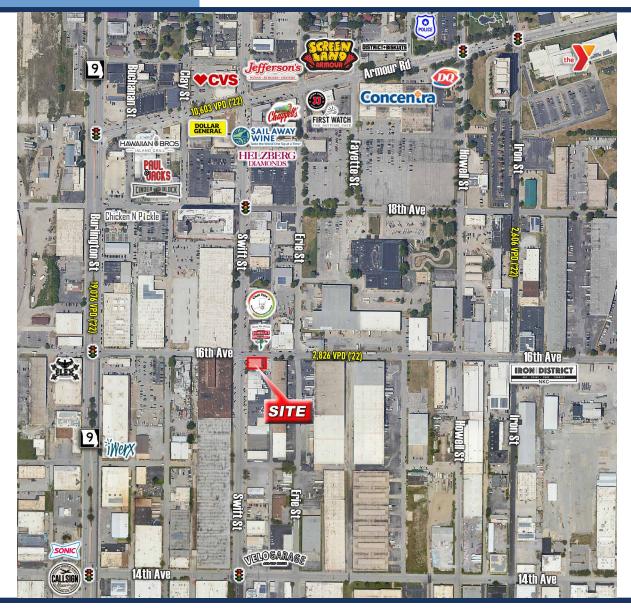

# SITE AERIAL & DEMOS

#### PROPERTY HIGHLIGHTS

- ±4,200 SF First floor with a full basement & small freight lift
- Beautiful wood floors and 10-foot ceilings on the first floor
- Great retail location with no earnings tax for businesses
- Neighboring businesses include Chicken N Pickle, Iron District, Scimeca's Deli, Chef Tito's Mexican Restaurant, Sugar & Spice Catering, Callsign Brewing & Sonic
- Walking distance to ±550 new apartments
- A 5-minute drive to downtown Kansas City