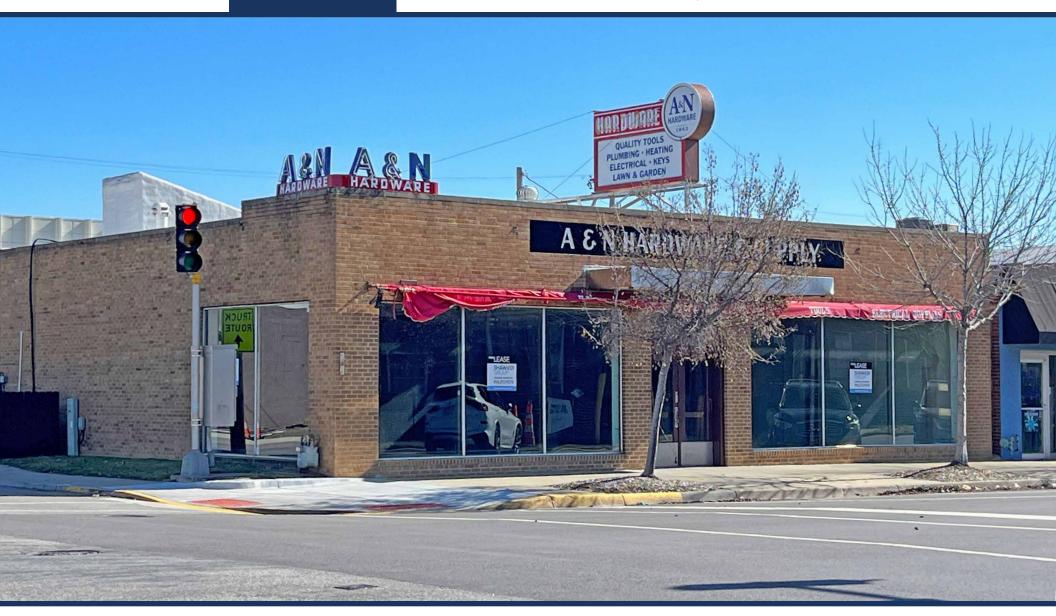

# SITE PHOTOS

#### PREMIER CORNER IN NORTH KANSAS CITY

1561 Swift Street, North Kansas City, MO 64116

Joanna B. Shawver joanna@shawvergroup.com 816.213.9578

#### **AVAILABLE**

**±4,200 SF** First floor with a full basement Excellent storefront of over **50 feet** 

#### PROPERTY HIGHLIGHTS

- ±4,200 SF First floor with a full basement & small freight lift
- Beautiful wood floors and 10-foot ceilings on the first floor
- Great retail location with no earnings tax for businesses
- Neighboring businesses include Chicken N Pickle, Iron District, Scimeca's Deli, Chef Tito's Mexican Restaurant, Sugar & Spice Catering, Callsign Brewing & Sonic
- Walking distance to ±550 new apartments
- A 5-minute drive to downtown Kansas City