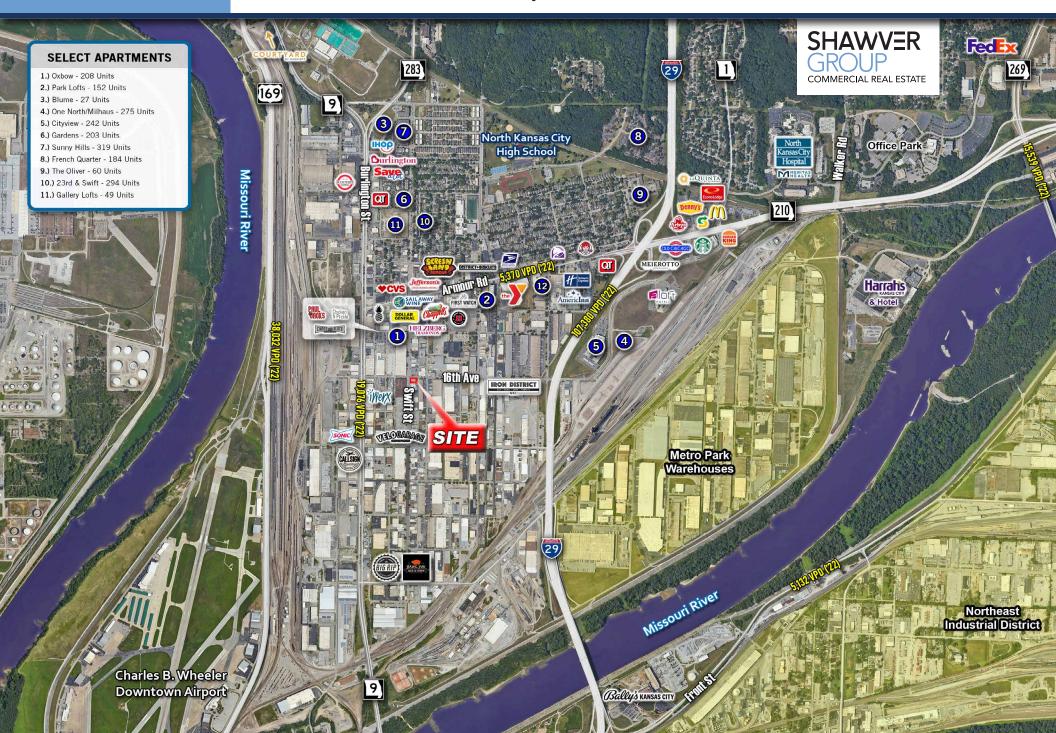

#### WIDE AERIAL

#### PROPERTY HIGHLIGHTS

- ±4,200 SF First floor with a full basement & small freight lift
- Beautiful wood floors and 10-foot ceilings on the first floor
- Great retail location with no earnings tax for businesses
- Neighboring businesses include Chicken N Pickle, Iron District, Scimeca's Deli, Chef Tito's Mexican Restaurant, Sugar & Spice Catering, Callsign Brewing & Sonic
- Walking distance to ±550 new apartments
- A 5-minute drive to downtown Kansas City