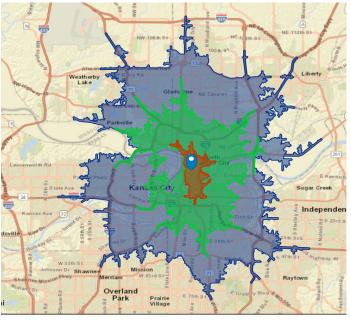

# SITE AERIAL & DEMOS

#### PREMIER CORNER IN NORTH KANSAS CITY

1561 Swift Street, North Kansas City, MO 64116

| DEMOGRAPHICS  |                        |                         |                         |
|---------------|------------------------|-------------------------|-------------------------|
|               | 5-Minute<br>Drive Time | 10-Minute<br>Drive Time | 15-Minute<br>Drive Time |
| Population    | 9,124                  | 122,357                 | 430,353                 |
| Households    | 5,007                  | 54,694                  | 183,915                 |
| AVG HH Income | \$69,590               | \$77,489                | \$79,539                |
| Median Age    | 36.4                   | 35.7                    | 36.2                    |