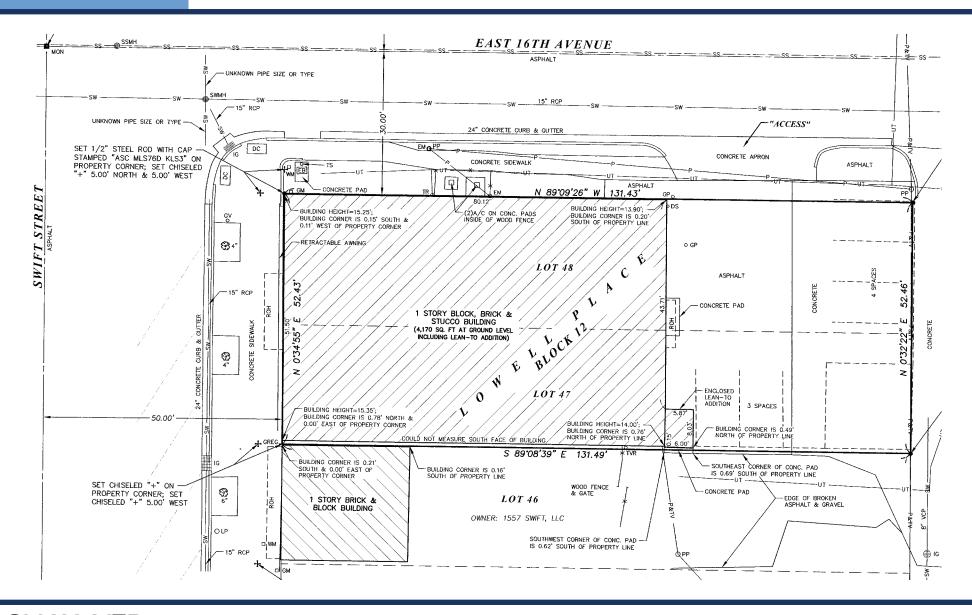

#### **AVAILABLE**

**±4,200 SF** First floor with a full basement Excellent storefront of over **50 feet** 

#### PROPERTY HIGHLIGHTS

- ±4,200 SF First floor with a full basement & small freight lift
- Beautiful wood floors and 10-foot ceilings on the first floor
- Great retail location with no earnings tax for businesses
- Neighboring businesses include Chicken N Pickle, Iron District, Scimeca's Deli, Chef Tito's Mexican Restaurant, Sugar & Spice Catering, Callsign Brewing & Sonic
- Walking distance to ±550 new apartments
- A 5-minute drive to downtown Kansas City