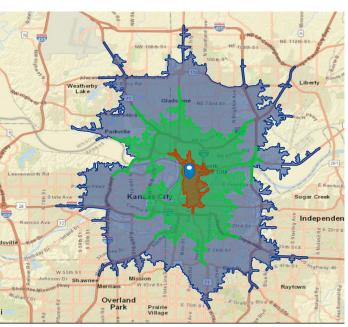

## SITE AERIAL & DEMOS

#### DEMOGRAPHICS

|               | 5-Minute<br>Drive Time | 10-Minute<br>Drive Time | 15-Minute<br>Drive Time |
|---------------|------------------------|-------------------------|-------------------------|
| Population    | 9,124                  | 122,357                 | 430,353                 |
| Households    | 5,007                  | 54,694                  | 183,915                 |
| AVG HH Income | \$69,590               | \$77,489                | \$79,539                |
| Median Age    | 36.4                   | 35.7                    | 36.2                    |