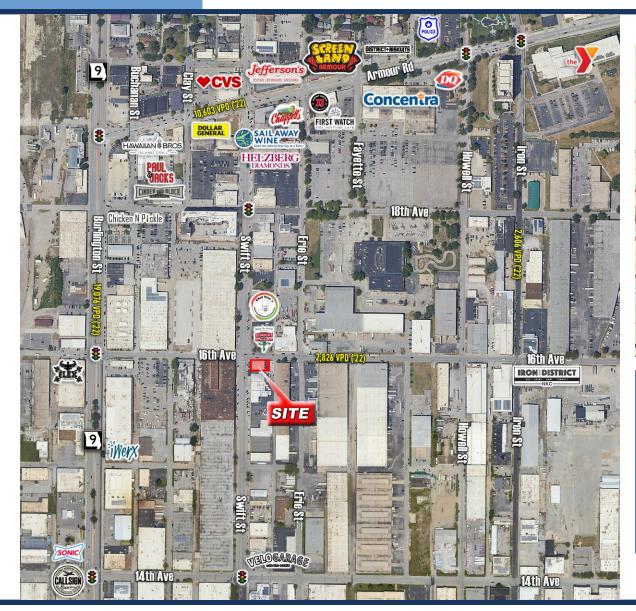

## SITE AERIAL & DEMOS

## PREMIER CORNER IN NORTH KANSAS CITY

1561 Swift Street, North Kansas City, MO 64116