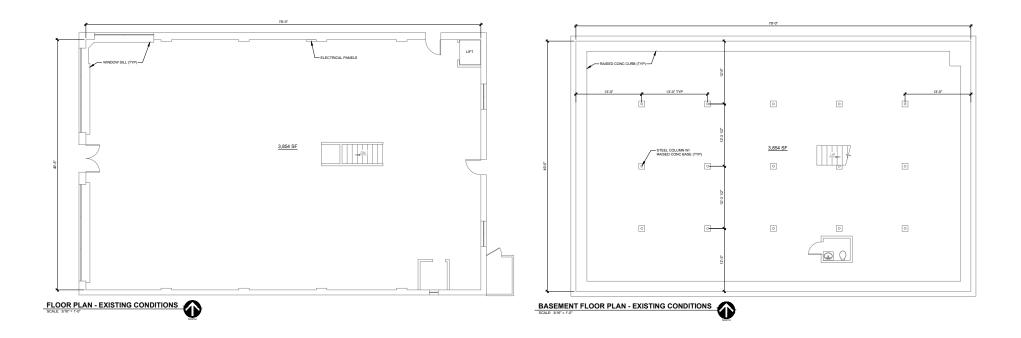

#### LOCATION

1561 Swift Street North Kansas City, MO 64116

**AVAILABLE 3,854 SF** First floor with a full basement Excellent storefront of nearly **50 feet** 

#### **PROPERTY HIGHLIGHTS**

- 3,854 SF First floor with a full basement & small freight lift
- Beautiful wood floors and 10-foot ceilings on the first floor
- Great retail location with no earnings tax for businesses
- Neighboring businesses include Chicken N Pickle, Iron District, Scimeca's Deli, Chef Tito's Mexican Restaurant, Sugar & Spice Catering, Callsign Brewing & Sonic
- Walking distance to ±550 new apartments
- A 5-minute drive to downtown Kansas City