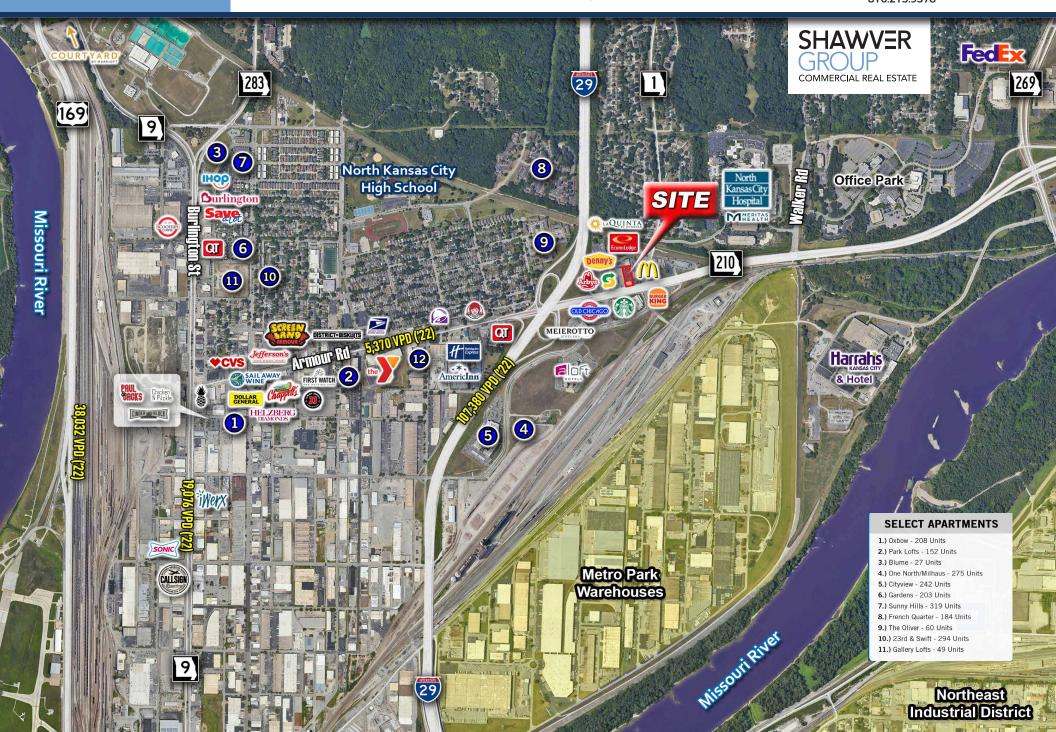

# SITE AERIAL & DEMOS

## HIGH TRAFFIC PARCEL FOR SALE

1916-2002 Armour Road, North Kansas City, MO 64116

| DEMOGRAPHICS  |                        |                         |                         |
|---------------|------------------------|-------------------------|-------------------------|
|               | 5-Minute<br>Drive Time | 10-Minute<br>Drive Time | 15-Minute<br>Drive Time |
| Population    | 16,061                 | 139,935                 | 450,018                 |
| Households    | 7,462                  | 62,743                  | 190,661                 |
| AVG HH Income | \$69,086               | \$80,064                | \$82,602                |
| Median Age    | 38.6                   | 36.6                    | 36.4                    |
|               |                        |                         |                         |