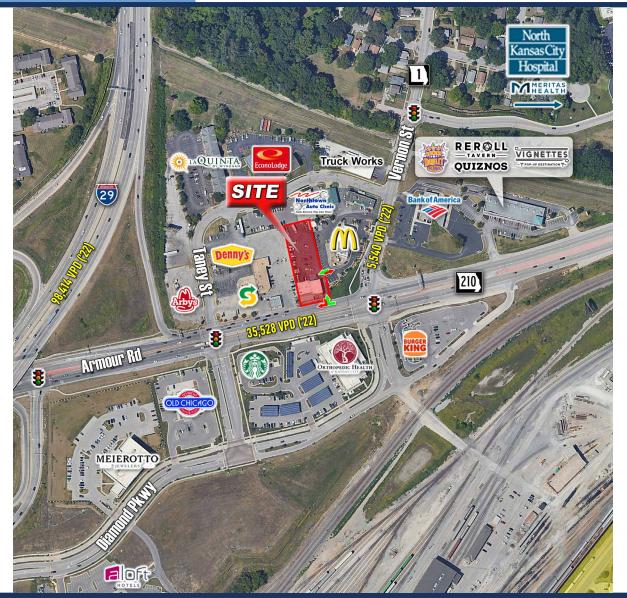

## **PROPERTY HIGHLIGHTS**

- Two buildings on 0.74 AC lot
- Existing NOI and future redevelopment opportunity
- Near North Kansas City Hospital & adjacent medical office park
- Excellent location off I-29 and highly visible on Armour Road/
   MO HWY 210
- Neighboring businesses include McDonald's, Subway, Arby's,
   Denny's, Old Chicago, Starbucks, Burger King & La Quinta Inn
- A 5-minute drive to downtown Kansas City