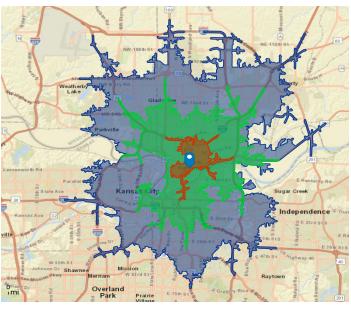

# SITE AERIAL & DEMOS

## HIGH TRAFFIC PARCEL FOR SALE

1916-2002 Armour Road, North Kansas City, MO 64116

| DEMOGRAPHICS  |                        |                         |                         |
|---------------|------------------------|-------------------------|-------------------------|
|               | 5-Minute<br>Drive Time | 10-Minute<br>Drive Time | 15-Minute<br>Drive Time |
| Population    | 16,061                 | 139,935                 | 450,018                 |
| Households    | 7,462                  | 62,743                  | 190,661                 |
| AVG HH Income | \$69,086               | \$80,064                | \$82,602                |
| Median Age    | 38.6                   | 36.6                    | 36.4                    |
|               |                        |                         |                         |