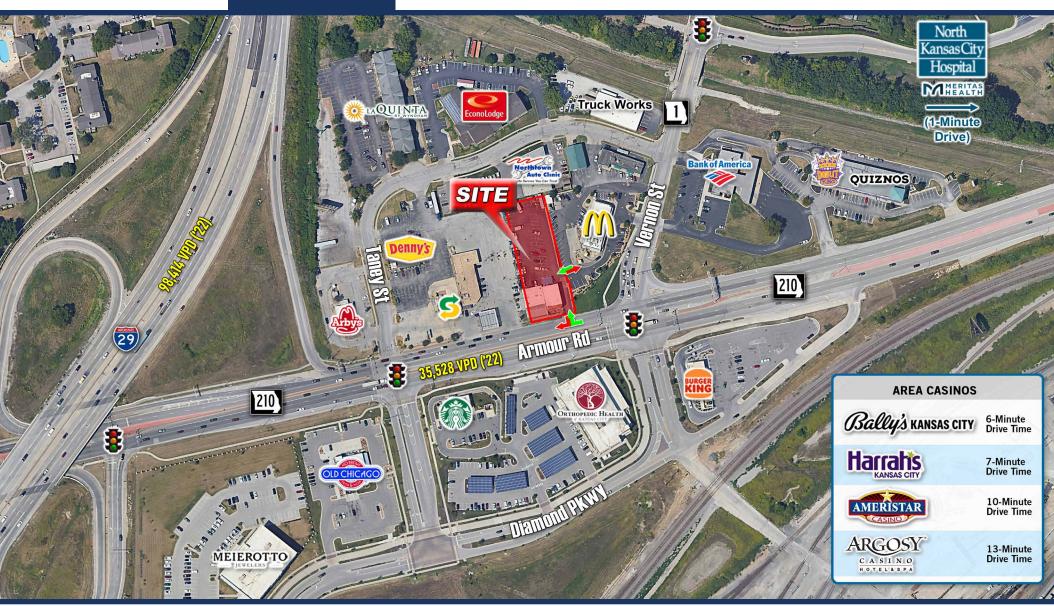

## PROPERTY HIGHLIGHTS

## LOCATION

1916-2002 Armour Road North Kansas City, MO 64116

## **PROPERTY HIGHLIGHTS**

- Two buildings on 0.74 AC lot
- Existing NOI and future redevelopment opportunity
- Near North Kansas City Hospital & adjacent medical office park
- Excellent location off I-29 and highly visible on Armour Road/
   MO HWY 210
- Neighboring businesses include McDonald's, Subway, Arby's,
   Denny's, Old Chicago, Starbucks, Burger King & La Quinta Inn
- A 5-minute drive to downtown Kansas City