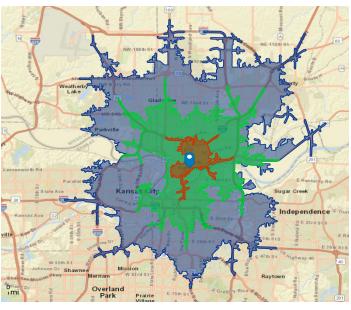

# SITE AERIAL & DEMOS

#### HIGH TRAFFIC PARCEL FOR SALE

1916-2002 Armour Road, North Kansas City, MO 64116

| DEMOGRAPHICS  |                        |                         |                         |
|---------------|------------------------|-------------------------|-------------------------|
|               | 5-Minute<br>Drive Time | 10-Minute<br>Drive Time | 15-Minute<br>Drive Time |
| Population    | 16,061                 | 139,935                 | 450,018                 |
| Households    | 7,462                  | 62,743                  | 190,661                 |
| AVG HH Income | \$69,086               | \$80,064                | \$82,602                |
| Median Age    | 38.6                   | 36.6                    | 36.4                    |
|               |                        |                         |                         |