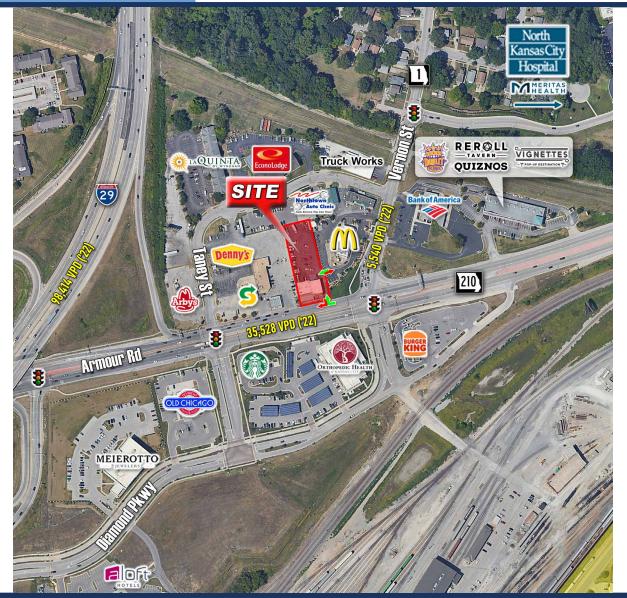

#### LOCATION

1916-2002 Armour Road North Kansas City, MO 64116

#### PROPERTY HIGHLIGHTS

- Two buildings on 0.74 AC lot
- Existing NOI and future redevelopment opportunity
- Near North Kansas City Hospital & adjacent medical office park
- Excellent location off I-29 and highly visible on Armour Road/ MO HWY 210
- Neighboring businesses include McDonald's, Subway, Arby's, Denny's, Old Chicago, Starbucks, Burger King & La Quinta Inn
- A 5-minute drive to downtown Kansas City