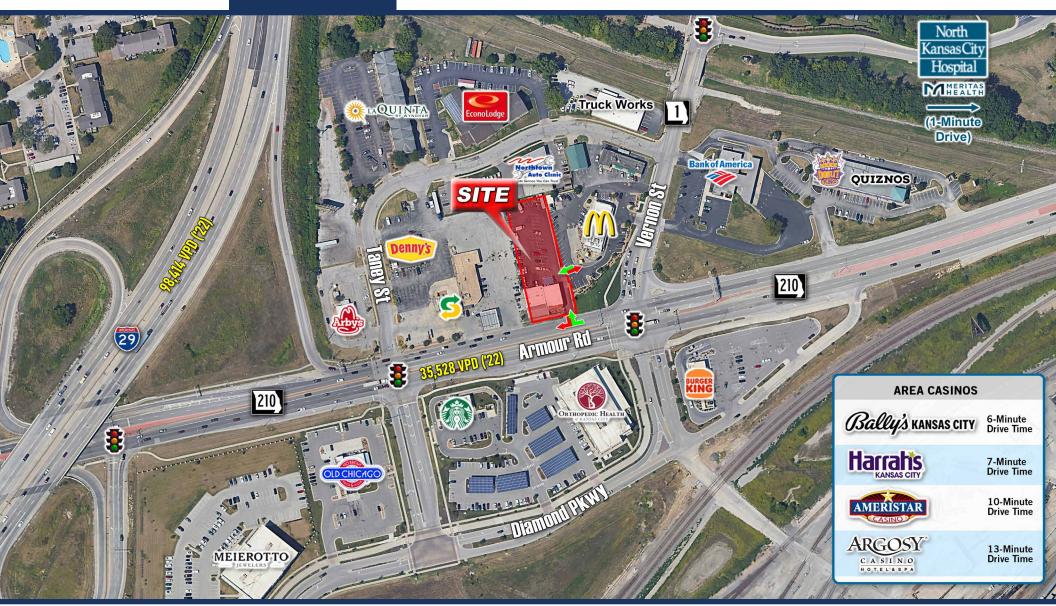

## **PROPERTY HIGHLIGHTS**

#### HIGH TRAFFIC PARCEL FOR SALE

1916-2002 Armour Road, North Kansas City, MO 64116

#### PROPERTY HIGHLIGHTS

- Two buildings on 0.74 AC lot
- Existing NOI and future redevelopment opportunity
- Near North Kansas City Hospital & adjacent medical office park
- Excellent location off I-29 and highly visible on Armour Road/ MO HWY 210
- Neighboring businesses include McDonald's, Subway, Arby's, Denny's, Old Chicago, Starbucks, Burger King & La Quinta Inn
- A 5-minute drive to downtown Kansas City