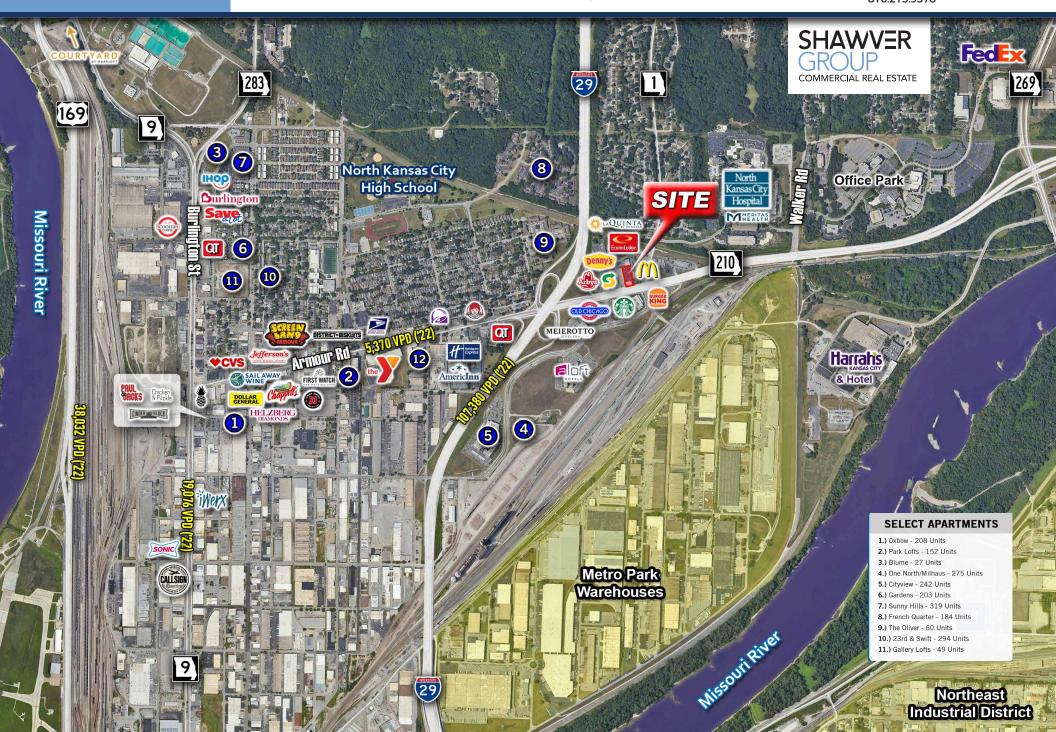

# SITE AERIAL & DEMOS

#### HIGH TRAFFIC PARCEL FOR SALE

1916-2002 Armour Road, North Kansas City, MO 64116

| DEMOGRAPHICS  |                        |                         |                         |
|---------------|------------------------|-------------------------|-------------------------|
|               | 5-Minute<br>Drive Time | 10-Minute<br>Drive Time | 15-Minute<br>Drive Time |
| Population    | 16,061                 | 139,935                 | 450,018                 |
| Households    | 7,462                  | 62,743                  | 190,661                 |
| AVG HH Income | \$69,086               | \$80,064                | \$82,602                |
| Median Age    | 38.6                   | 36.6                    | 36.4                    |
|               |                        |                         |                         |