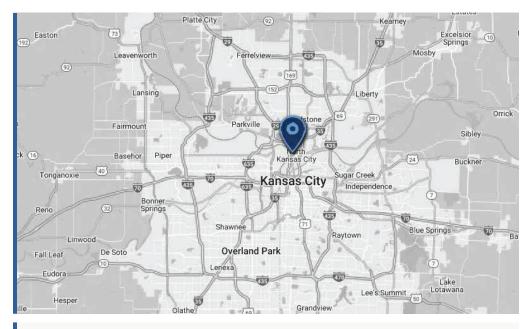

# SITE AERIAL & DEMOS

#### HIGH TRAFFIC PARCEL FOR SALE

1916-2002 Armour Road, North Kansas City, MO 64116

| DEMOGRAPHICS  |                        |                         |                         |
|---------------|------------------------|-------------------------|-------------------------|
|               | 5-Minute<br>Drive Time | 10-Minute<br>Drive Time | 15-Minute<br>Drive Time |
| Population    | 16,061                 | 139,935                 | 450,018                 |
| Households    | 7,462                  | 62,743                  | 190,661                 |
| AVG HH Income | \$69,086               | \$80,064                | \$82,602                |
| Median Age    | 38.6                   | 36.6                    | 36.4                    |
|               |                        |                         |                         |