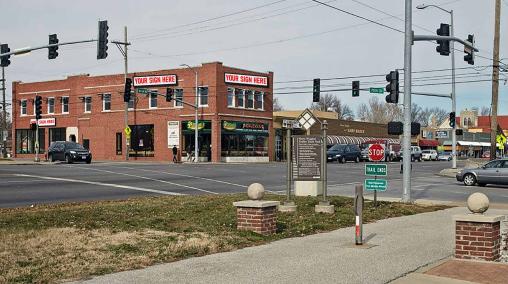

## LOCATION

404-406 W 75th Street Kansas City, MO 64114

## PROPERTY HIGHLIGHTS

- 1,060 SF 1st floor retail space fronting 75th Street
- 390 2,750 SF 2nd floor office or retail space
- Turnkey, second generation space with great windows & light
- Dedicated parking lot
- Walkable to coffee shops, varied dining options, bars, entertainment and fitness concepts
- Neighboring businesses include Pickleman's, Chipotle, Crows Coffee, Boru Asian Eatery, Dodson's Bar & Commons, Waldo Pizza, Summit Grill, CVS and Aldi
- New mixed-use development underway with 290+ apartments and retail within walking distance

## SITE PHOTOS