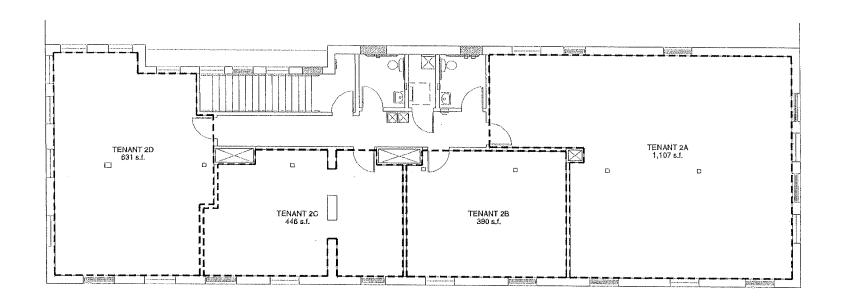

### **AVAILABLE**

404 W 75th St: 1,060 SF 1st Floor Retail Space 406 W 75th St: **390-2,750 SF** 2nd Floor Office Space

## PROPERTY HIGHLIGHTS

- 1,060 SF 1st floor retail space fronting 75th Street
- 390 2,750 SF 2nd floor office or retail space
- Turnkey, second generation space with great windows & light
- Dedicated parking lot
- Walkable to coffee shops, varied dining options, bars, entertainment and fitness concepts
- Neighboring businesses include Pickleman's, Chipotle, Crows Coffee, Boru Asian Eatery, Dodson's Bar & Commons, Waldo Pizza, Summit Grill, CVS and Aldi
- New mixed-use development underway with 290+ apartments and retail within walking distance