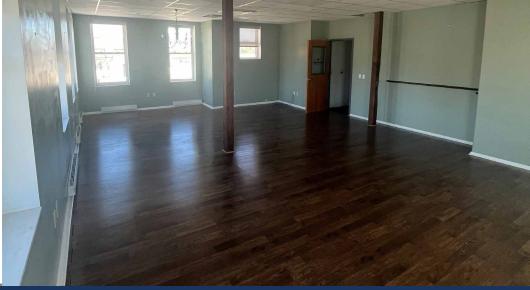

### **AVAILABLE**

404 W 75th St: 1,060 SF 1st Floor Retail Space 406 W 75th St: **390-2,750 SF** 2nd Floor Office Space

## PROPERTY HIGHLIGHTS

- 1,060 SF 1st floor retail space fronting 75th Street
- 390 2,750 SF 2nd floor office or retail space
- Turnkey, second generation space with great windows & light
- Dedicated parking lot
- Walkable to coffee shops, varied dining options, bars, entertainment and fitness concepts
- Neighboring businesses include Pickleman's, Chipotle, Crows Coffee, Boru Asian Eatery, Dodson's Bar & Commons, Waldo Pizza, Summit Grill, CVS and Aldi
- New mixed-use development underway with 290+ apartments and retail within walking distance

## SITE PHOTOS