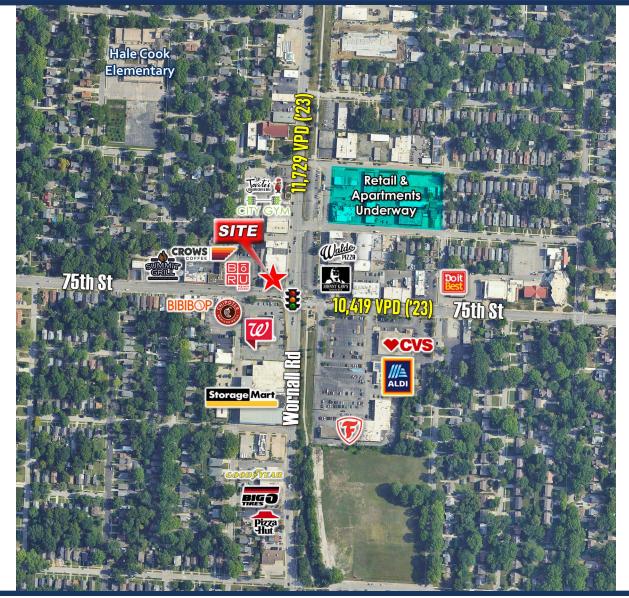

## SITE AERIAL & DEMOS

## OFFICE & RETAIL SPACES AT WALDO'S PREMIER INTERSECTION

404-406 W 75th Street, Kansas City, MO 64114

| DEMOGRAPHICS  |                        |                         |                         |
|---------------|------------------------|-------------------------|-------------------------|
|               | 5-Minute<br>Drive Time | 10-Minute<br>Drive Time | 15-Minute<br>Drive Time |
| Population    | 40,847                 | 145,844                 | 379,587                 |
| Households    | 18,462                 | 66,414                  | 173,284                 |
| AVG HH Income | \$131,066              | \$122,210               | \$101,579               |
| Median Age    | 41.2                   | 40.6                    | 39.3                    |
|               |                        |                         |                         |

## PROPERTY HIGHLIGHTS

- 1,060 SF 1st floor retail space fronting 75th Street
- 390 2,750 SF 2nd floor office or retail space
- Turnkey, second generation space with great windows & light
- Dedicated parking lot
- Walkable to coffee shops, varied dining options, bars, entertainment and fitness concepts
- Neighboring businesses include Pickleman's, Chipotle, Crows Coffee, Boru Asian Eatery, Dodson's Bar & Commons, Waldo Pizza, Summit Grill, CVS and Aldi
- New mixed-use development underway with 290+ apartments and retail within walking distance