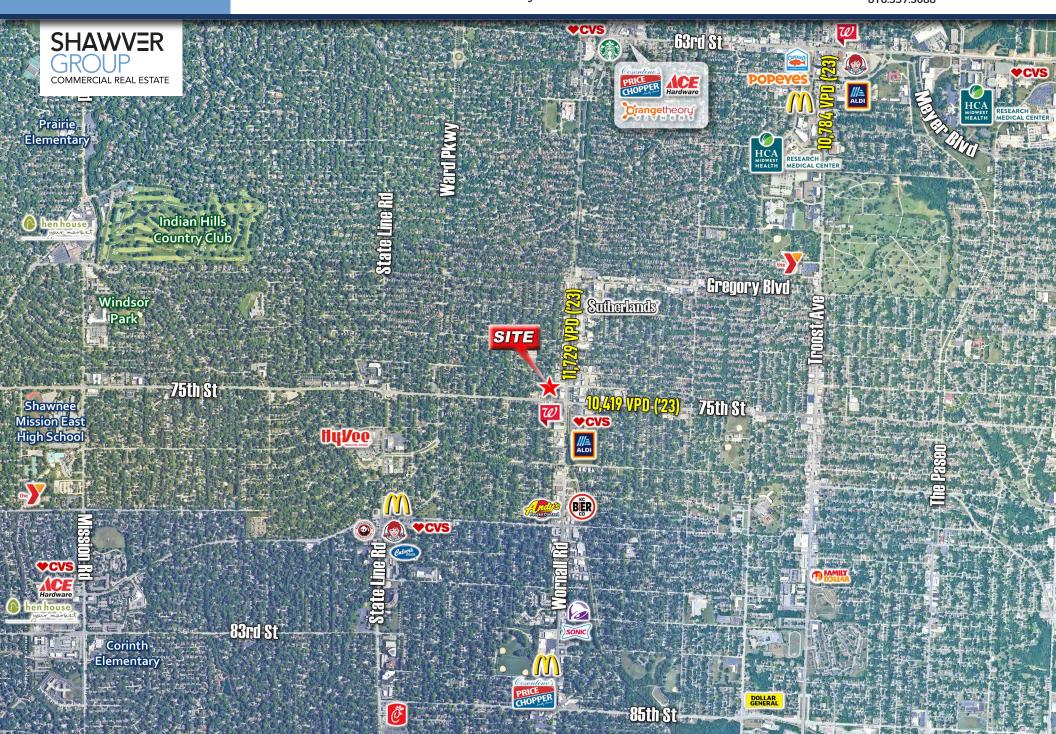

## WIDE AERIAL

## OFFICE & RETAIL SPACES AT WALDO'S PREMIER INTERSECTION

404-406 W 75th Street, Kansas City, MO 64114

## PROPERTY HIGHLIGHTS

- 1,060 SF 1st floor retail space fronting 75th Street
- 390 2,750 SF 2nd floor office or retail space
- Turnkey, second generation space with great windows & light
- Dedicated parking lot
- Walkable to coffee shops, varied dining options, bars, entertainment and fitness concepts
- Neighboring businesses include Pickleman's, Chipotle, Crows Coffee, Boru Asian Eatery, Dodson's Bar & Commons, Waldo Pizza, Summit Grill, CVS and Aldi
- New mixed-use development underway with 290+ apartments and retail within walking distance