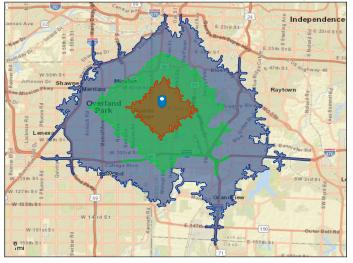

## SITE AERIAL & DEMOS

## OFFICE & RETAIL SPACES AT WALDO'S PREMIER INTERSECTION

404-406 W 75th Street, Kansas City, MO 64114

| DEMOGRAPHICS  |                        |                         |                         |
|---------------|------------------------|-------------------------|-------------------------|
|               | 5-Minute<br>Drive Time | 10-Minute<br>Drive Time | 15-Minute<br>Drive Time |
| Population    | 40,847                 | 145,844                 | 379,587                 |
| Households    | 18,462                 | 66,414                  | 173,284                 |
| AVG HH Income | \$131,066              | \$122,210               | \$101,579               |
| Median Age    | 41.2                   | 40.6                    | 39.3                    |
|               |                        |                         |                         |