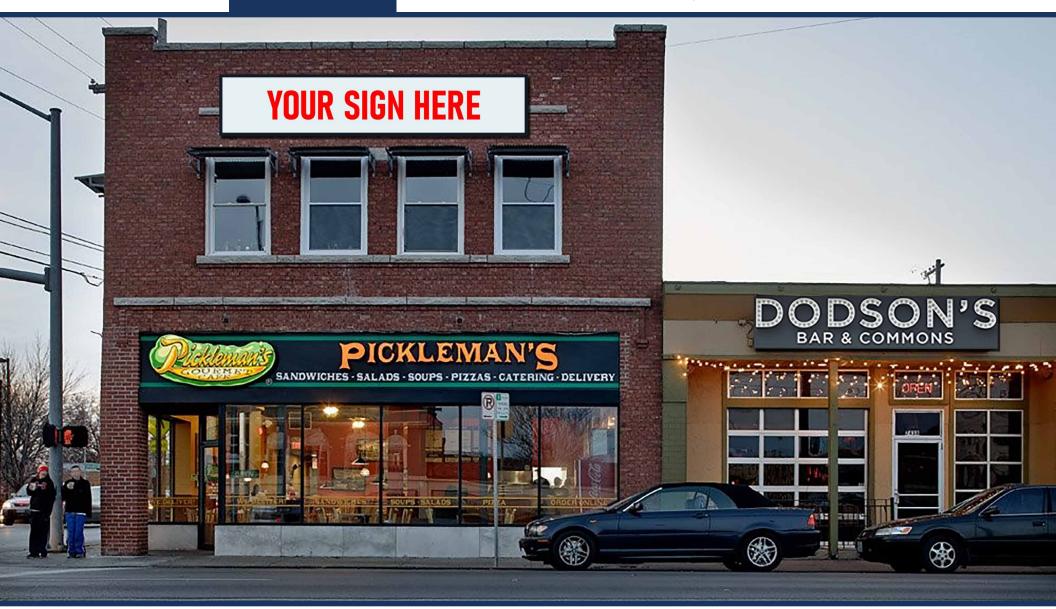

## SITE PHOTOS

## OFFICE & RETAIL SPACES AT WALDO'S PREMIER INTERSECTION

404-406 W 75th Street, Kansas City, MO 64114

Monica Enloe monica@shawvergroup.com 913.961.5314 Chance Barrow chance@shawvergroup.com 816.337.5088

## PROPERTY HIGHLIGHTS

- 1,060 SF 1st floor retail space fronting 75th Street
- 390 2,750 SF 2nd floor office or retail space
- Turnkey, second generation space with great windows & light
- Dedicated parking lot
- Walkable to coffee shops, varied dining options, bars, entertainment and fitness concepts
- Neighboring businesses include Pickleman's, Chipotle, Crows Coffee, Boru Asian Eatery, Dodson's Bar & Commons, Waldo Pizza, Summit Grill, CVS and Aldi
- New mixed-use development underway with 290+ apartments and retail within walking distance