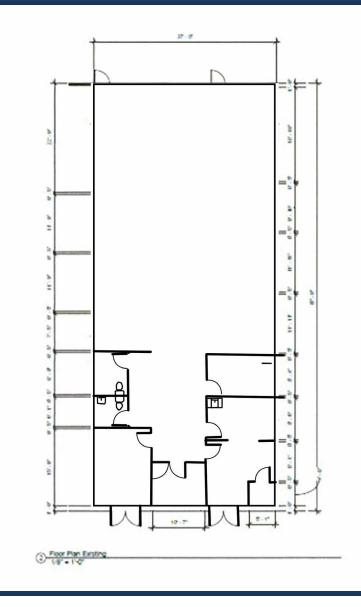

#### **AVAILABLE**

Suite 111: ±3,180 SF Retail Space Suite 115: ±4,140 SF Retail Space

Could be combined into contiguous space

#### **PROPERTY HIGHLIGHTS**

- ±3,180 SF Turnkey, open floor plan retail space with finished restrooms
- ±4,140 SF Finished space, former pet retail store
- Easy access off of HWY 152 at N. Oak Trafficway
- Over 62,000 cars per day along HWY 152
- Pylon sign with highway visibility
- Neighboring businesses include Factory Direct Appliance, Locks and Pulls, GO Car Wash and Sonic Drive-In

#### SITE PLAN