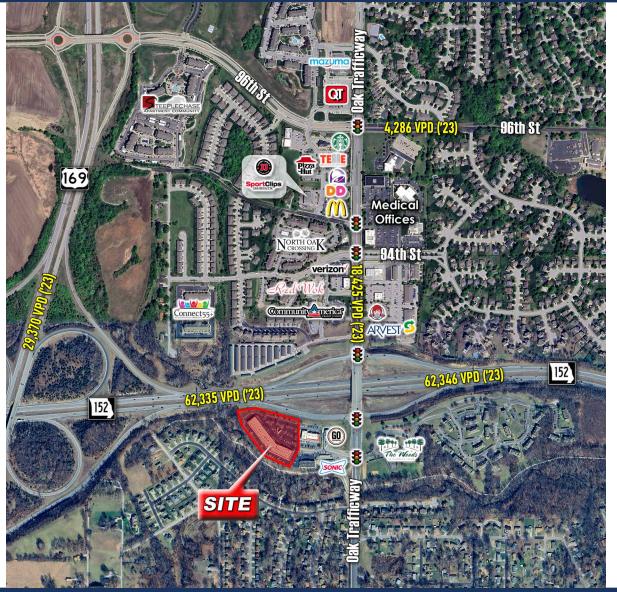

#### **PROPERTY HIGHLIGHTS**

- ±3,180 SF Turnkey, open floor plan retail space with finished restrooms
- ±4,140 SF Finished space, former pet retail store
- Easy access off of HWY 152 at N. Oak Trafficway
- Over 62,000 cars per day along HWY 152
- Pylon sign with highway visibility
- Neighboring businesses include Factory Direct Appliance, Locks and Pulls, GO Car Wash and Sonic Drive-In

# SITE AERIAL & DEMOS