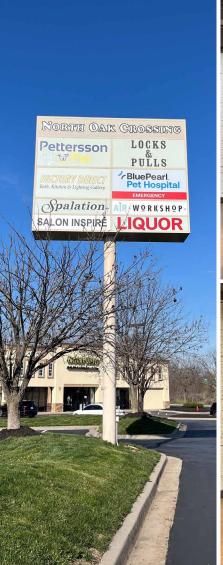

# AREA BUSINESSES LOCKS&PULLS Community COMMUNITY SPORTCLIPS ARVEST CIT FACTORY DIRECT Bath, Kitchen & Lighting Gallery FACTORY DIRECT Bath, Kitchen & Lighting Gallery

#### **PROPERTY HIGHLIGHTS**

- ±3,180 SF Turnkey, open floor plan retail space with finished restrooms
- ±4,140 SF Finished space, former pet retail store
- Easy access off of HWY 152 at N. Oak Trafficway
- Over 62,000 cars per day along HWY 152
- Pylon sign with highway visibility
- Neighboring businesses include Factory Direct Appliance, Locks and Pulls, GO Car Wash and Sonic Drive-In

# SITE PHOTOS

#### RETAIL SPACES AT NORTH OAK CROSSING

111-115 NE 91st Street, Kansas City, MO 64155

Joanna B. Shawver joanna@shawvergroup.com 816.213.9578