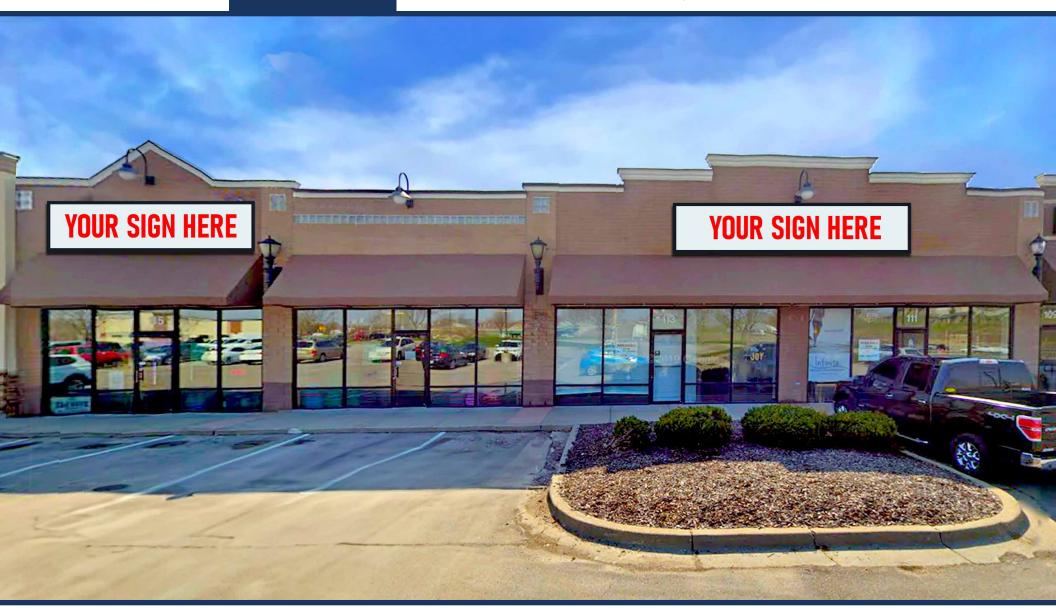

#### **AVAILABLE**

Suite 111: ±3,180 SF Retail Space Suite 115: ±4,140 SF Retail Space

Could be combined into contiguous space

#### **PROPERTY HIGHLIGHTS**

- ±3,180 SF Turnkey, open floor plan retail space with finished restrooms
- ±4,140 SF Finished space, former pet retail store
- Easy access off of HWY 152 at N. Oak Trafficway
- Over 62,000 cars per day along HWY 152
- Pylon sign with highway visibility
- Neighboring businesses include Factory Direct Appliance, Locks and Pulls, GO Car Wash and Sonic Drive-In

# SITE PHOTOS