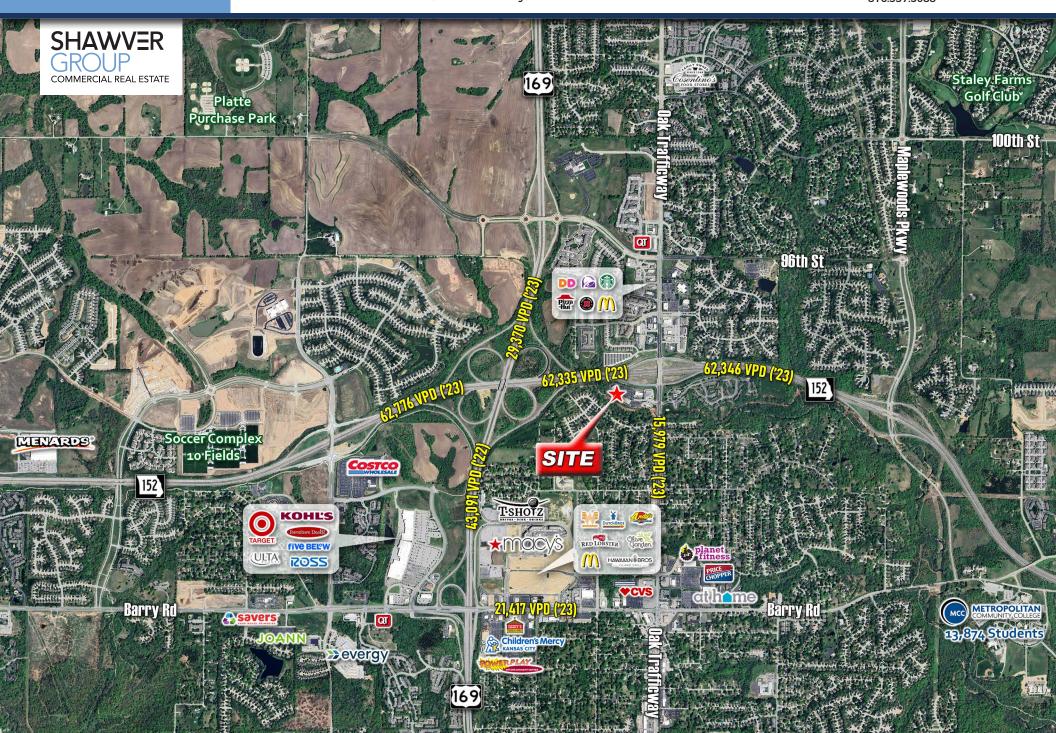

#### **PROPERTY HIGHLIGHTS**

- ±3,180 SF Turnkey, open floor plan retail space with finished restrooms
- ±4,140 SF Finished space, former pet retail store
- Easy access off of HWY 152 at N. Oak Trafficway
- Over 62,000 cars per day along HWY 152
- Pylon sign with highway visibility
- Neighboring businesses include Factory Direct Appliance, Locks and Pulls, GO Car Wash and Sonic Drive-In

#### WIDE AERIAL

# SITE AERIAL & DEMOS