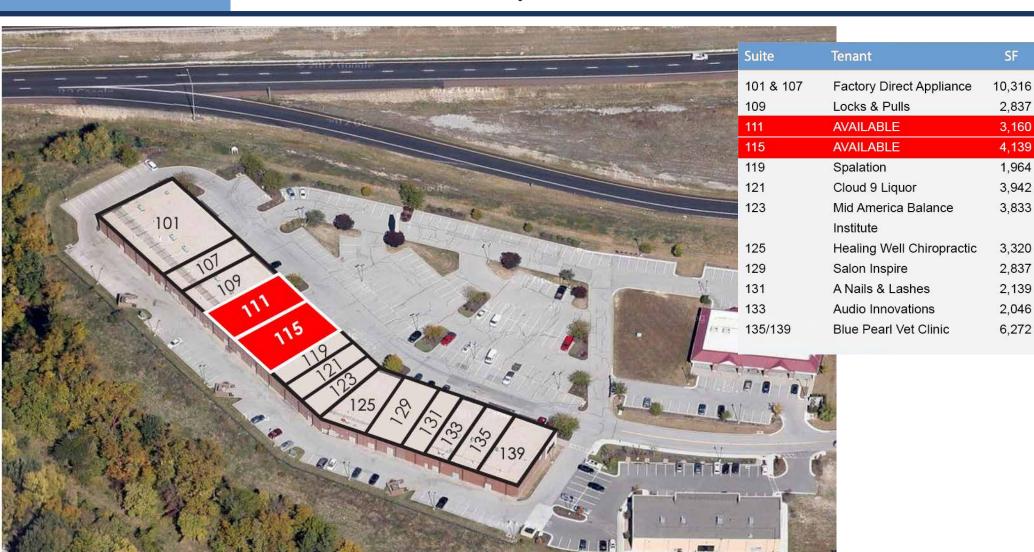

#### **AVAILABLE**

Suite 111: ±3,180 SF Retail Space Suite 115: ±4,140 SF Retail Space

Could be combined into contiguous space

#### **PROPERTY HIGHLIGHTS**

- ±3,180 SF Turnkey, open floor plan retail space with finished restrooms
- ±4,140 SF Finished space, former pet retail store
- Easy access off of HWY 152 at N. Oak Trafficway
- Over 62,000 cars per day along HWY 152
- Pylon sign with highway visibility
- Neighboring businesses include Factory Direct Appliance, Locks and Pulls, GO Car Wash and Sonic Drive-In

#### SITE PLAN

#### RETAIL SPACES AT NORTH OAK CROSSING

111-115 NE 91st Street, Kansas City, MO 64155

Joanna B. Shawver joanna@shawvergroup.com 816.213.9578