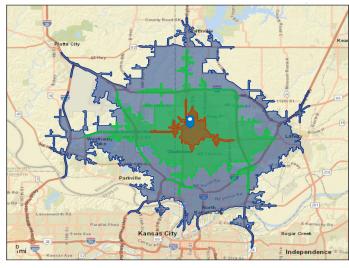

# SITE AERIAL & DEMOS

#### RETAIL SPACES AT NORTH OAK CROSSING

111-115 NE 91st Street, Kansas City, MO 64155

| DEMOGRAPHICS  |                        |                         |                         |
|---------------|------------------------|-------------------------|-------------------------|
|               | 5-Minute<br>Drive Time | 10-Minute<br>Drive Time | 15-Minute<br>Drive Time |
| Population    | 14,198                 | 114,230                 | 267,600                 |
| Households    | 5,859                  | 47,999                  | 109,615                 |
| AVG HH Income | \$91,218               | \$101,779               | \$101,761               |
| Median Age    | 37.5                   | 38.0                    | 38.5                    |
|               |                        |                         |                         |