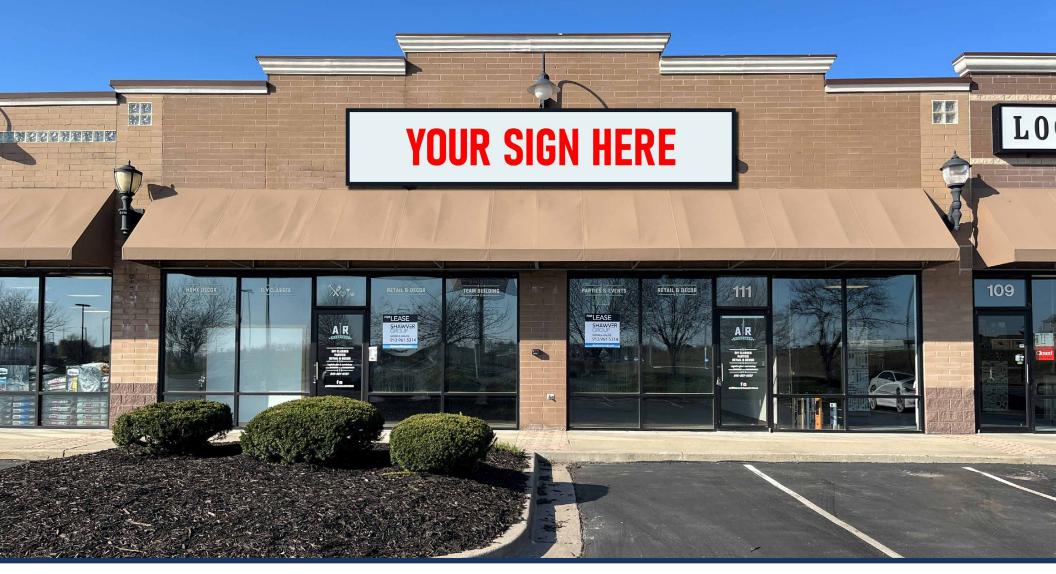

#### AVAILABLE ±3,180 SF Retail Space

#### **RATES** Available Upon Request

## **PROPERTY HIGHLIGHTS**

- ±3,180 SF Retail space in the North Oak Crossing shopping center
- Turnkey, second generation open floor plan with finished restrooms
- Easy access off of HWY 152 at N. Oak Trafficway
- Over 62,000 cars per day along HWY 152
- Pylon sign with highway visibility
- Neighboring businesses include Factory Direct Appliance, Locks and Pulls, GO Car Wash and Sonic Drive-In