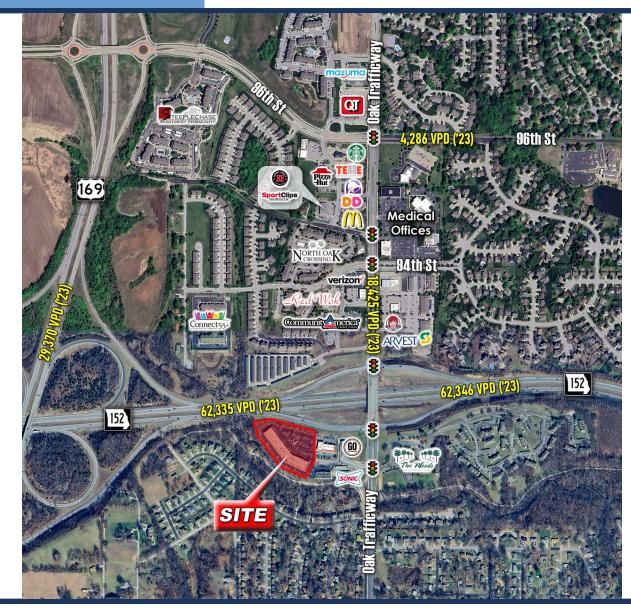

## **PROPERTY HIGHLIGHTS**

- ±3,180 SF Retail space in the North Oak Crossing shopping center
- Turnkey, second generation open floor plan with finished restrooms
- Easy access off of HWY 152 at N. Oak Trafficway
- Over 62,000 cars per day along HWY 152
- Pylon sign with highway visibility
- Neighboring businesses include Factory Direct Appliance, Locks and Pulls, GO Car Wash and Sonic Drive-In

Joanna B. Shawver joanna@shawvergroup.com 816.213.9578 Monica Enloe monica@shawvergroup.com 913.961.5314

WIDE AERIAL

## SITE AERIAL & DEMOS