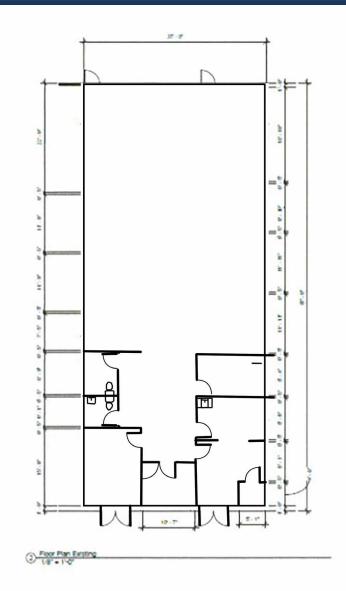

#### AVAILABLE ±3,180 SF Retail Space

## **PROPERTY HIGHLIGHTS**

- ±3,180 SF Retail space in the North Oak Crossing shopping center
- Turnkey, second generation open floor plan with finished restrooms
- Easy access off of HWY 152 at N. Oak Trafficway
- Over 62,000 cars per day along HWY 152
- Pylon sign with highway visibility
- Neighboring businesses include Factory Direct Appliance, Locks and Pulls, GO Car Wash and Sonic Drive-In