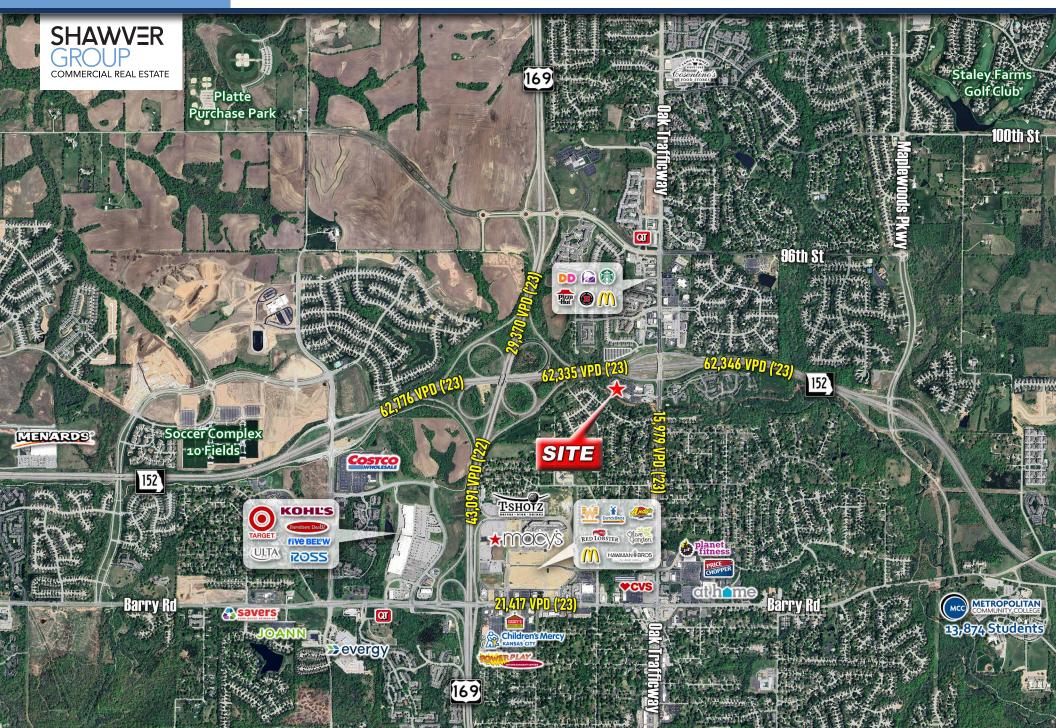

## **PROPERTY HIGHLIGHTS**

- ±3,180 SF Retail space in the North Oak Crossing shopping center
- Turnkey, second generation open floor plan with finished restrooms
- Easy access off of HWY 152 at N. Oak Trafficway
- Over 62,000 cars per day along HWY 152
- Pylon sign with highway visibility
- Neighboring businesses include Factory Direct Appliance, Locks and Pulls, GO Car Wash and Sonic Drive-In

Joanna B. Shawver joanna@shawvergroup.com 816.213.9578 Monica Enloe monica@shawvergroup.com 913.961.5314

WIDE AERIAL