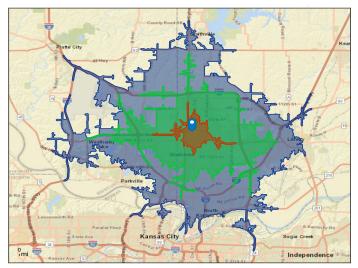

#### DEMOGRAPHICS

|               | 5-Minute<br>Drive Time | 10-Minute<br>Drive Time | 15-Minute<br>Drive Time |
|---------------|------------------------|-------------------------|-------------------------|
| Population    | 14,198                 | 114,230                 | 267,600                 |
| Households    | 5,859                  | 47,999                  | 109,615                 |
| AVG HH Income | \$91,218               | \$101,779               | \$101,761               |
| Median Age    | 37.5                   | 38.0                    | 38.5                    |