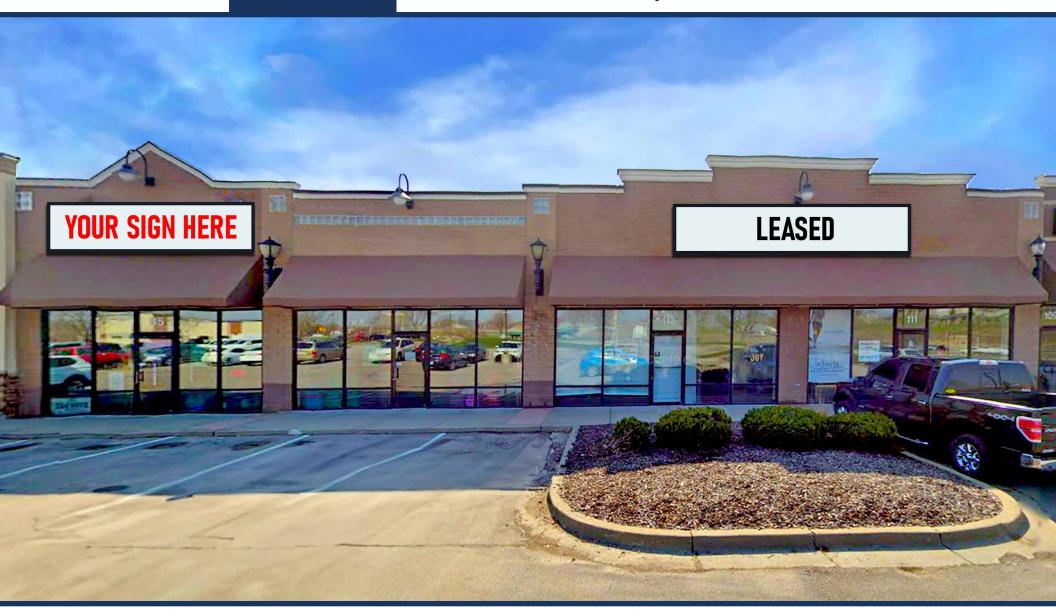

## PROPERTY HIGHLIGHTS

### RETAIL SPACE AT NORTH OAK CROSSING

115 NE 91st Street, Kansas City, MO 64155

#### PROPERTY HIGHLIGHTS

- ±4,140 SF Finished space, former pet retail store
- Easy access off of HWY 152 at N. Oak Trafficway
- Over 62,000 cars per day along HWY 152
- Pylon sign with highway visibility
- Neighboring businesses include Factory Direct Appliance,
  Locks and Pulls, GO Car Wash and Sonic Drive-In