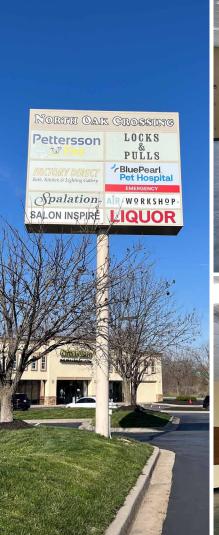

# SITE PHOTOS

#### PROPERTY HIGHLIGHTS

- ±4,140 SF Finished space, former pet retail store
- Easy access off of HWY 152 at N. Oak Trafficway
- Over 62,000 cars per day along HWY 152
- Pylon sign with highway visibility
- Neighboring businesses include Factory Direct Appliance,
  Locks and Pulls, GO Car Wash and Sonic Drive-In