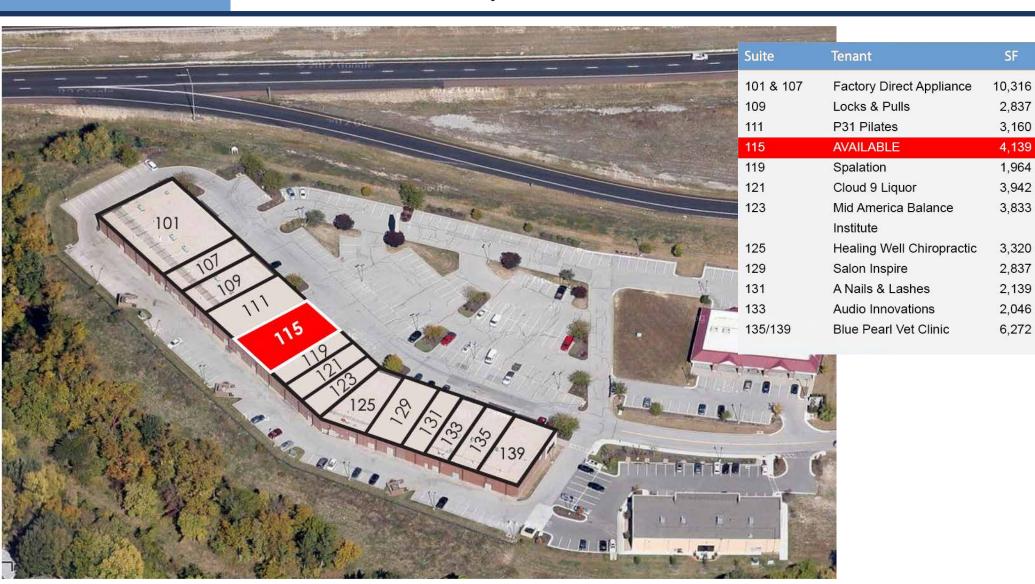

## SITE PLAN

#### **AVAILABLE**

Suite 115: ±4,140 SF Retail Space

#### PROPERTY HIGHLIGHTS

- ±4,140 SF Finished space, former pet retail store
- Easy access off of HWY 152 at N. Oak Trafficway
- Over 62,000 cars per day along HWY 152
- Pylon sign with highway visibility
- Neighboring businesses include Factory Direct Appliance,
  Locks and Pulls, GO Car Wash and Sonic Drive-In