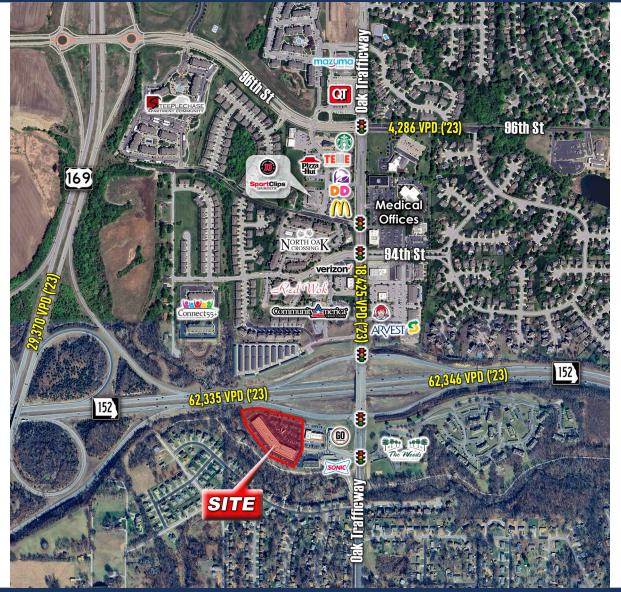

## SITE AERIAL & DEMOS

### RETAIL SPACE AT NORTH OAK CROSSING

115 NE 91st Street, Kansas City, MO 64155

| DEMOGRAPHICS  |                        |                         |                         |
|---------------|------------------------|-------------------------|-------------------------|
|               | 5-Minute<br>Drive Time | 10-Minute<br>Drive Time | 15-Minute<br>Drive Time |
| Population    | 14,198                 | 114,230                 | 267,600                 |
| Households    | 5,859                  | 47,999                  | 109,615                 |
| AVG HH Income | \$91,218               | \$101,779               | \$101,761               |
| Median Age    | 37.5                   | 38.0                    | 38.5                    |
|               |                        |                         |                         |