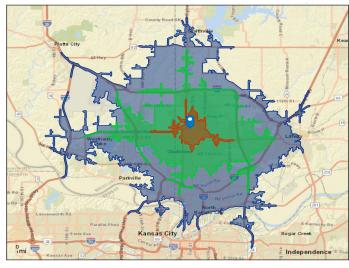

## SITE AERIAL & DEMOS

### RETAIL SPACE AT NORTH OAK CROSSING

115 NE 91st Street, Kansas City, MO 64155

| DEMOGRAPHICS  |                        |                         |                         |
|---------------|------------------------|-------------------------|-------------------------|
|               | 5-Minute<br>Drive Time | 10-Minute<br>Drive Time | 15-Minute<br>Drive Time |
| Population    | 14,198                 | 114,230                 | 267,600                 |
| Households    | 5,859                  | 47,999                  | 109,615                 |
| AVG HH Income | \$91,218               | \$101,779               | \$101,761               |
| Median Age    | 37.5                   | 38.0                    | 38.5                    |
|               |                        |                         |                         |