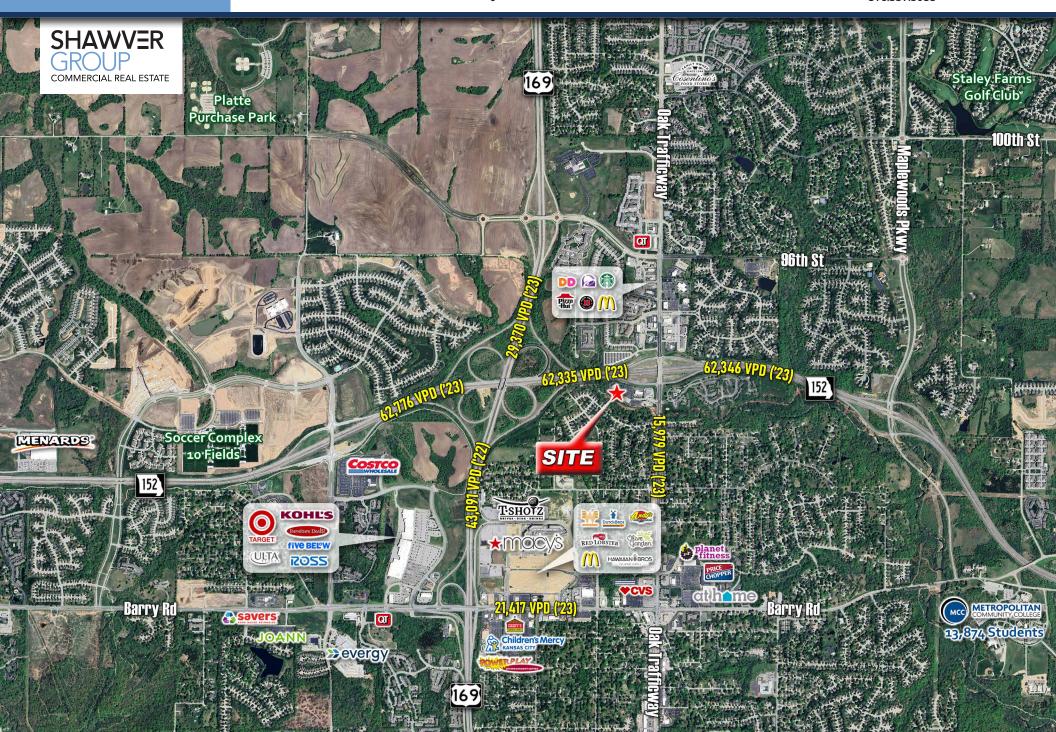

### **AREA BUSINESSES**

#### PROPERTY HIGHLIGHTS

- ±4,140 SF Finished space, former pet retail store
- Easy access off of HWY 152 at N. Oak Trafficway
- Over 62,000 cars per day along HWY 152
- Pylon sign with highway visibility
- Neighboring businesses include Factory Direct Appliance,
  Locks and Pulls, GO Car Wash and Sonic Drive-In

## WIDE AERIAL

## RETAIL SPACE AT NORTH OAK CROSSING

115 NE 91st Street, Kansas City, MO 64155