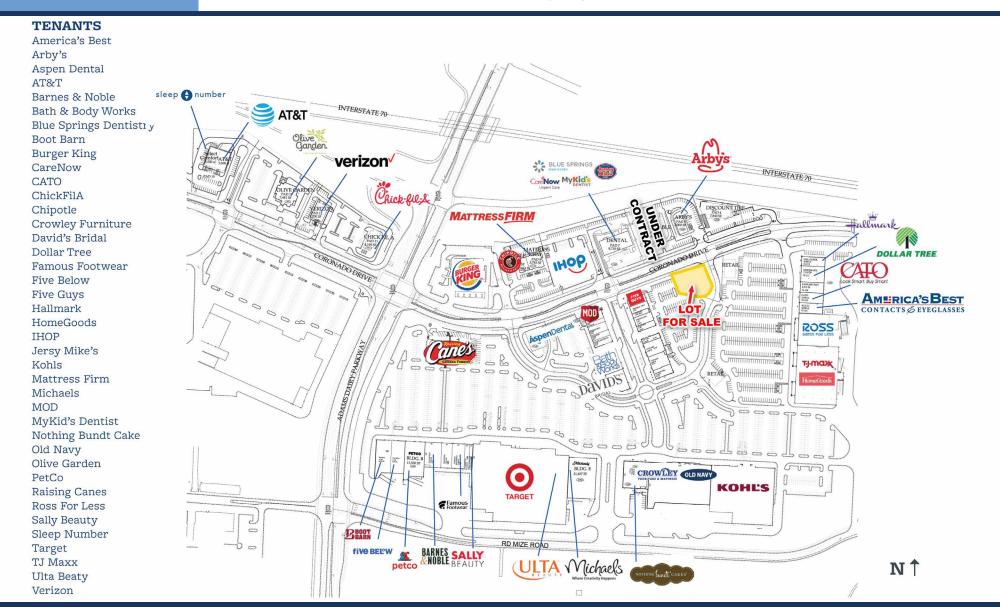

#### PROPERTY HIGHLIGHTS

- ±0.65 AC Lot left at Adams Dairy Landing
- Excellent visibility along I-70 in this Target-anchored, established power center serving Blue Springs and the surrounding area
- Some neighboring tenants include Five Below, ULTA, Old Navy, Kohl's, T.J.Maxx, HomeGoods, Arby's, Raising Cane's and Chipotle

## SITE PLAN

#### ADAMS DAIRY LANDING PAD SITE

Lot 5B (Pad 3) NE Coronado Drive, Blue Springs, MO 64014

Joanna B. Shawver joanna@shawvergroup.com 816.213.9578 **Kyle Wadlow** kyle@shawvergroup.com **816.694.5185** 