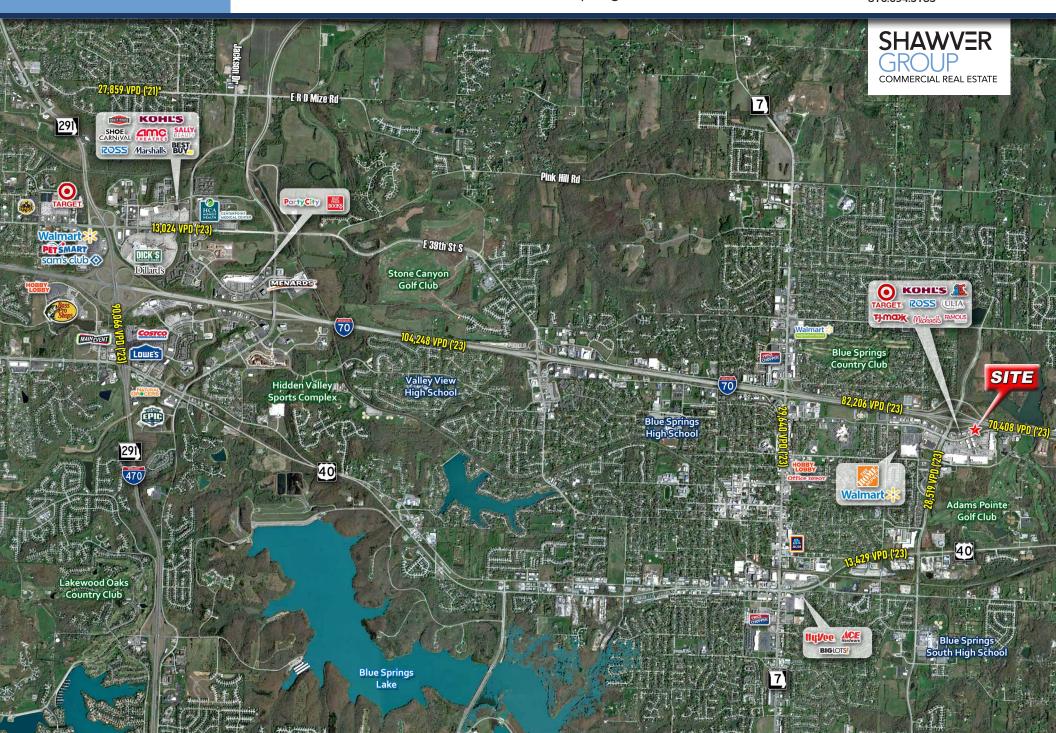

#### **DEMOGRAPHICS**

|                      | 5-Minute<br>Drive Time | 10-Minute<br>Drive Time | 15-Minute<br>Drive Time |
|----------------------|------------------------|-------------------------|-------------------------|
| Population           | 10,868                 | 76,256                  | 158,735                 |
| Households           | 4,238                  | 28,885                  | 62,504                  |
| <b>AVG HH Income</b> | \$97,495               | \$101,301               | \$100,249               |
| Median Age           | 36.0                   | 39.7                    | 39.6                    |