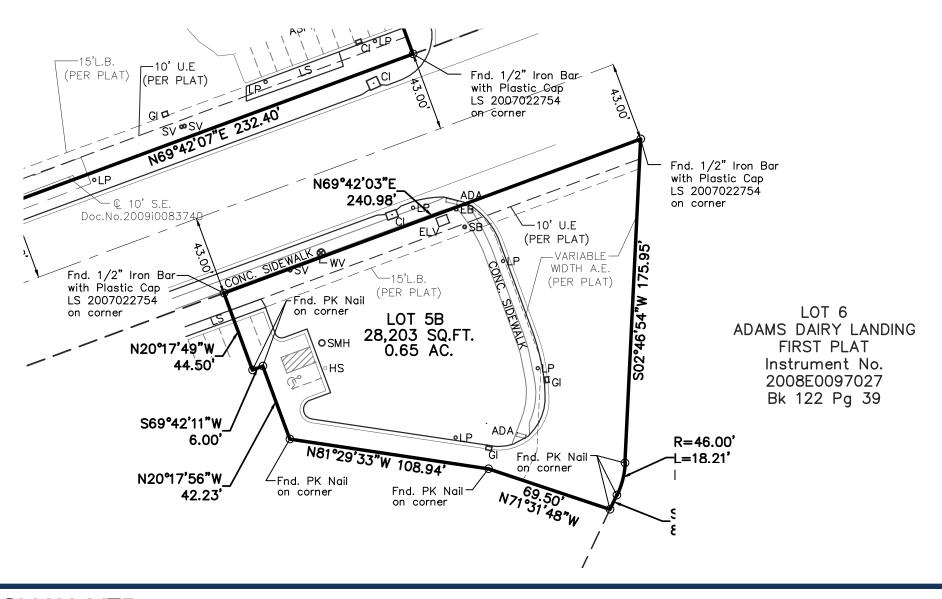

#### **AVAILABLE**

±0.65 AC Pad Site Lot at Adams Dairy Landing

## SITE PLAN

#### ADAMS DAIRY LANDING PAD SITE

Lot 5B (Pad 3) NE Coronado Drive, Blue Springs, MO 64014

Joanna B. Shawver joanna@shawvergroup.com 816.213.9578 **Kyle Wadlow** kyle@shawvergroup.com **816.694.5185** 