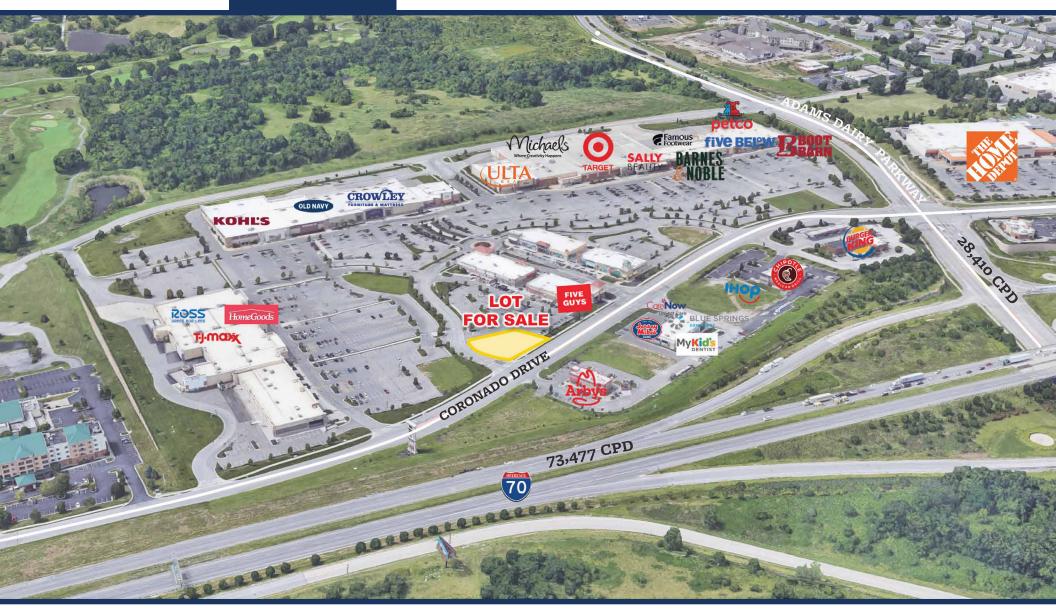

#### PROPERTY HIGHLIGHTS

- ±0.65 AC Lot left at Adams Dairy Landing
- Excellent visibility along I-70 in this Target-anchored, established power center serving Blue Springs and the surrounding area
- Some neighboring tenants include Five Below, ULTA, Old Navy, Kohl's, T.J.Maxx, HomeGoods, Arby's, Raising Cane's and Chipotle

# WIDE AERIAL

### ADAMS DAIRY LANDING PAD SITE

Lot 5B (Pad 3) NE Coronado Drive, Blue Springs, MO 64014