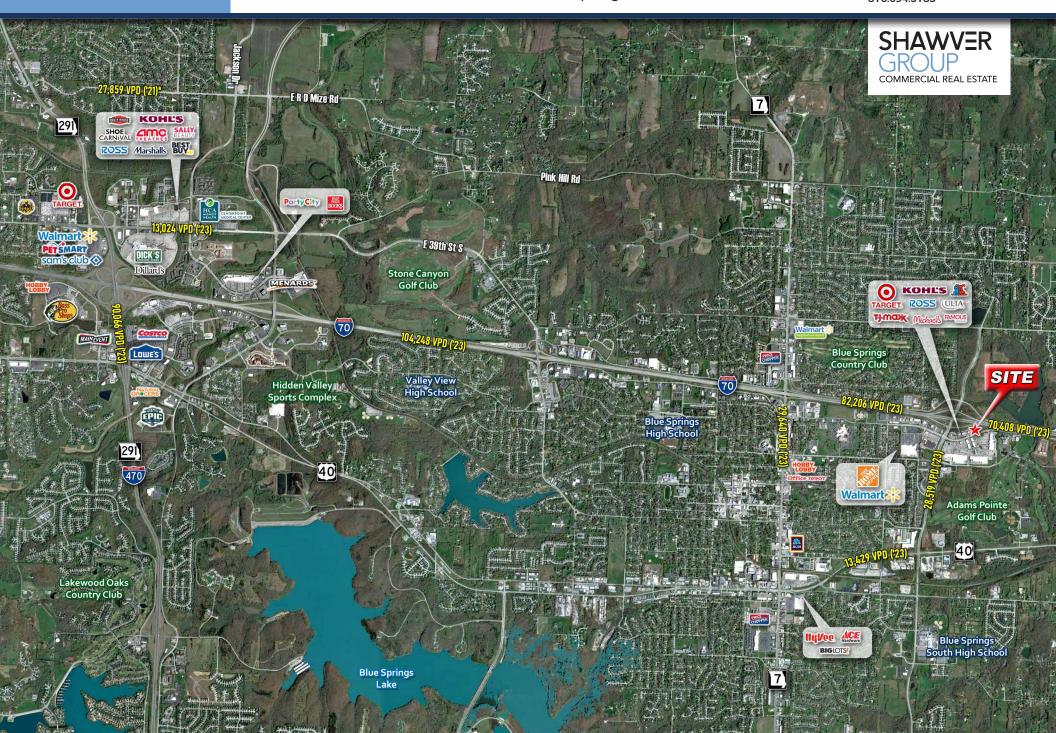

## **DEMOGRAPHICS**

|               | 5-Minute<br>Drive Time | 10-Minute<br>Drive Time | 15-Minute<br>Drive Time |
|---------------|------------------------|-------------------------|-------------------------|
| Population    | 10,868                 | 76,256                  | 158,735                 |
| Households    | 4,238                  | 28,885                  | 62,504                  |
| AVG HH Income | \$97,495               | \$101,301               | \$100,249               |
| Median Age    | 36.0                   | 39.7                    | 39.6                    |

#### **KEY DATA POINTS**

- Walmart 2.3 million visitors
- Target 1.2 million visitors
- #1 Arby's in a 15-mile radius
- #1 Burger King in a 15-mile radius
- #1 Jersey Mike's in a 15-mile radius
- #1 Home Depot in a 15-mile radius
- #2 Chipotle in a 15-mile radius

Data provided by Placer Labs, Inc. March 2023-February 2024