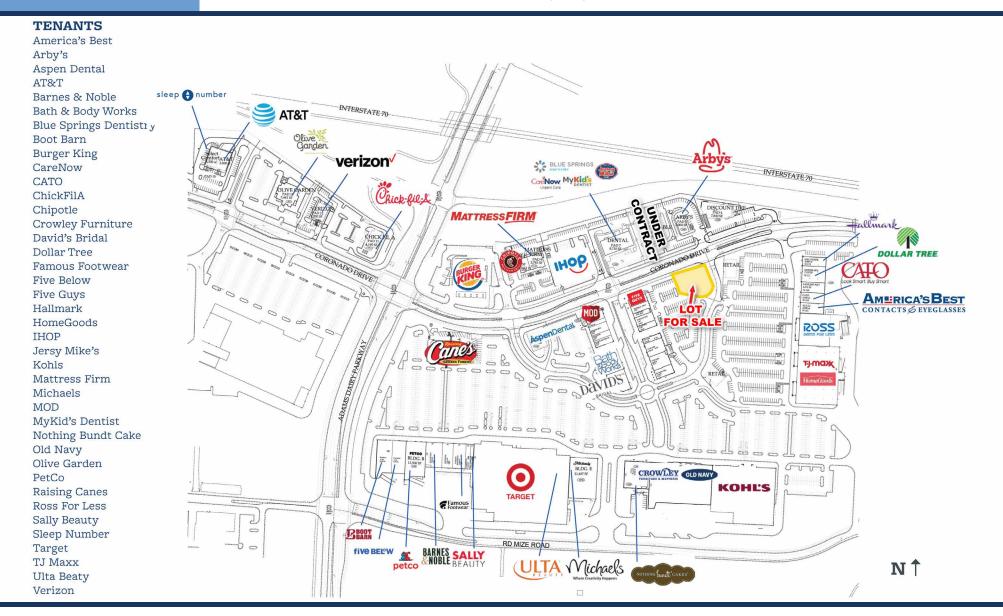

#### PROPERTY HIGHLIGHTS

- ±0.65 AC Lot left at Adams Dairy Landing
- Perfect for a small QSR with drive-thru
- Excellent visibility in this Target-anchored, established power center serving Blue Springs and the surrounding area
- Some neighboring tenants include Five Below, ULTA, Old Navy, Kohl's, T.J.Maxx, HomeGoods, Arby's, Raising Cane's and Chipotle

## ADAMS DAIRY LANDING PAD SITE

Lot 5B (Pad 3) NE Coronado Drive, Blue Springs, MO 64014

Joanna B. Shawver joanna@shawvergroup.com 816.213.9578 **Kyle Wadlow** kyle@shawvergroup.com **816.694.5185** 

## ADAMS DAIRY LANDING PAD SITE

Lot 5B (Pad 3) NE Coronado Drive, Blue Springs, MO 64014

**Joanna B. Shawver** joanna@shawvergroup.com **816.213.9578** 

**Kyle Wadlow** kyle@shawvergroup.com **816.694.5185**