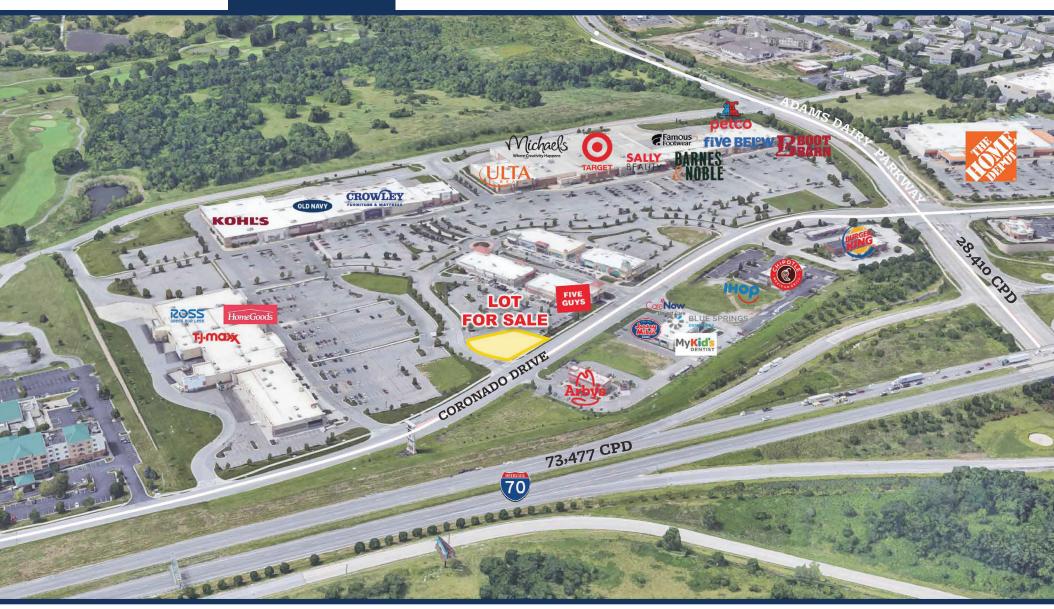

# **WIDE AERIAL**

# ADAMS DAIRY LANDING PAD SITE

Lot 5B (Pad 3) NE Coronado Drive, Blue Springs, MO 64014

#### PROPERTY HIGHLIGHTS

- ±0.65 AC Lot left at Adams Dairy Landing
- Perfect for a small QSR with drive-thru
- Excellent visibility in this Target-anchored, established power center serving Blue Springs and the surrounding area
- Some neighboring tenants include Five Below, ULTA, Old Navy, Kohl's, T.J.Maxx, HomeGoods, Arby's, Raising Cane's and Chipotle

#### **AVAILABLE**

±0.65 AC Pad Site Lot at Adams Dairy Landing