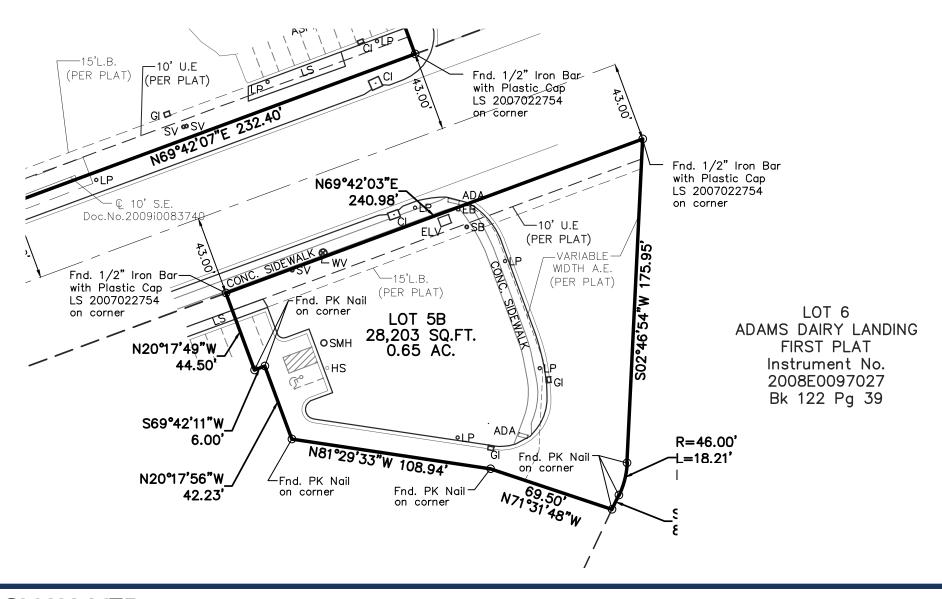

d the surrounding area
- Some neighboring tenants include Five Below, ULTA, Old Navy, Kohl's, T.J.Maxx, HomeGoods, Arby's, Raising Cane's and Chipotle



Joanna B. Shawver joanna@shawvergroup.com 816.213.9578

**Kyle Wadlow** kyle@shawvergroup.com 816.694.5185

# **WIDE AERIAL**

# ADAMS DAIRY LANDING PAD SITE

Lot 5B (Pad 3) NE Coronado Drive, Blue Springs, MO 64014

#### Joanna B. Shawver

joanna@shawvergroup.com 816.213.9578

**Kyle Wadlow** 

kyle@shawvergroup.com 816.694.5185



# SITE PLAN

## ADAMS DAIRY LANDING PAD SITE

Lot 5B (Pad 3) NE Coronado Drive, Blue Springs, MO 64014





Joanna B. Shawver joanna@shawvergroup.com 816.213.9578 **Kyle Wadlow** kyle@shawvergroup.com **816.694.5185** 

## ADAMS DAIRY LANDING PAD SITE

Lot 5B (Pad 3) NE Coronado Drive, Blue Springs, MO 64014





**Joanna B. Shawver** joanna@shawvergroup.com **816.213.9578** 

**Kyle Wadlow** kyle@shawvergroup.com **816.694.5185**