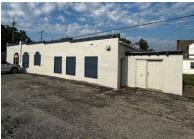

## PROPERTY HIGHLIGHTS

- ±1,100 SF commercial office building
- · Features semi-private spaces and a full kitchen
- Fully remodeled in 2016 and has a newer roof and HVAC
- ±500 SF detached storage building
- · Ideal for contractors or office users with storage needs
- Located between UMKC and Rockhurst University, the building is walkable to notable Blackhole Bakery and Barbacoa