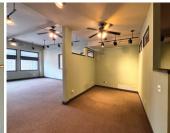

## PROPERTY HIGHLIGHTS

- ±1,100 SF commercial office building
- · Features semi-private spaces and a full kitchen
- Fully remodeled in 2016 and has a newer roof and HVAC
- ±500 SF detached storage building
- · Ideal for contractors or office users with storage needs
- Located between UMKC and Rockhurst University, the building is walkable to notable Blackhole Bakery and Barbacoa