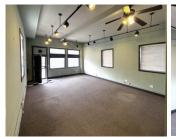

## PROPERTY HIGHLIGHTS

- ±1,100 SF commercial office building
- · Features semi-private spaces and a full kitchen
- Fully remodeled in 2016 and has a newer roof and HVAC
- ±500 SF detached storage building
- · Ideal for contractors or office users with storage needs
- Located between UMKC and Rockhurst University, the building is walkable to notable Blackhole Bakery and Barbacoa