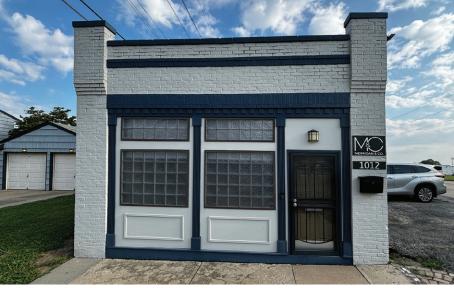

## MIDTOWN KC SMALL OFFICE BUILDING

1012 E 55th Street, Kansas City, MO 64110

RATES Lease: \$15 - \$17 psf modified gross Sale: \$550,000

## PROPERTY HIGHLIGHTS

- ±1,100 SF commercial office building
- · Features semi-private spaces and a full kitchen
- Fully remodeled in 2016 and has a newer roof and HVAC
- ±500 SF detached storage building
- · Ideal for contractors or office users with storage needs
- Located between UMKC and Rockhurst University, the building is walkable to notable Blackhole Bakery and Barbacoa