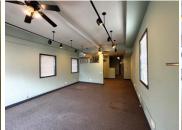

## PROPERTY HIGHLIGHTS

- ±1,100 SF commercial office building
- · Features semi-private spaces and a full kitchen
- Fully remodeled in 2016 and has a newer roof and HVAC
- ±500 SF detached storage building
- · Ideal for contractors or office users with storage needs
- Located between UMKC and Rockhurst University, the building is walkable to notable Blackhole Bakery and Barbacoa