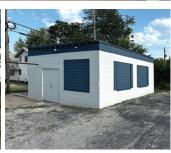

## PROPERTY HIGHLIGHTS

- ±1,100 SF commercial office building
- · Features semi-private spaces and a full kitchen
- Fully remodeled in 2016 and has a newer roof and HVAC
- ±500 SF detached storage building
- · Ideal for contractors or office users with storage needs
- Located between UMKC and Rockhurst University, the building is walkable to notable Blackhole Bakery and Barbacoa