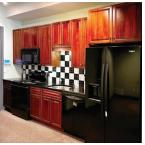

## PROPERTY HIGHLIGHTS

- ±1,100 SF commercial office building
- · Features semi-private spaces and a full kitchen
- Fully remodeled in 2016 and has a newer roof and HVAC
- ±500 SF detached storage building
- · Ideal for contractors or office users with storage needs
- Located between UMKC and Rockhurst University, the building is walkable to notable Blackhole Bakery and Barbacoa