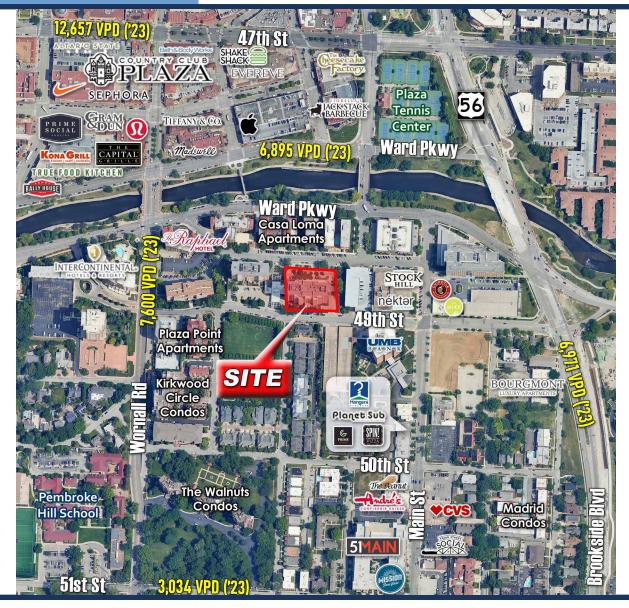

## SITE AERIAL & DEMOS

### SOUTH PLAZA COMMERCIAL CONDO

121 W 48th Street, Suite E-100, Kansas City, MO 64112

| DEMOGRAPHICS  |           |           |           |
|---------------|-----------|-----------|-----------|
|               | 1-Mile    | 2-Mile    | 3-Mile    |
| Population    | 18,440    | 66,719    | 123,244   |
| Households    | 10,362    | 33,829    | 59,029    |
| AVG HH Income | \$124,171 | \$111,985 | \$109,200 |
| Median Age    | 33.0      | 34.4      | 35.4      |
|               |           |           |           |