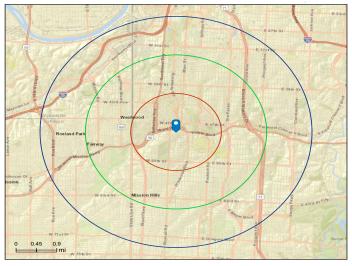

## SITE AERIAL & DEMOS

### SOUTH PLAZA COMMERCIAL CONDO

121 W 48th Street, Suite E-100, Kansas City, MO 64112

| DEMOGRAPHICS  |           |           |           |
|---------------|-----------|-----------|-----------|
|               | 1-Mile    | 2-Mile    | 3-Mile    |
| Population    | 18,440    | 66,719    | 123,244   |
| Households    | 10,362    | 33,829    | 59,029    |
| AVG HH Income | \$124,171 | \$111,985 | \$109,200 |
| Median Age    | 33.0      | 34.4      | 35.4      |
|               |           |           |           |