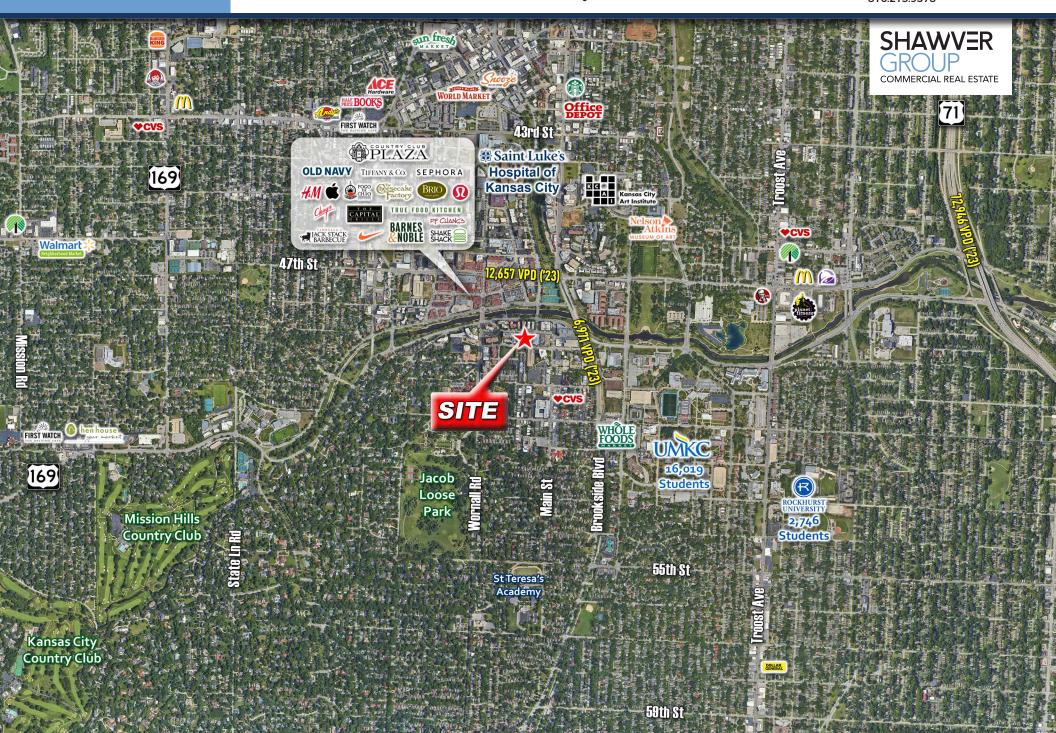

## SITE AERIAL & DEMOS

### SOUTH PLAZA COMMERCIAL CONDO

121 W 48th Street, Suite E-100, Kansas City, MO 64112

| DEMOGRAPHICS  |           |           |           |
|---------------|-----------|-----------|-----------|
|               | 1-Mile    | 2-Mile    | 3-Mile    |
| Population    | 18,440    | 66,719    | 123,244   |
| Households    | 10,362    | 33,829    | 59,029    |
| AVG HH Income | \$124,171 | \$111,985 | \$109,200 |
| Median Age    | 33.0      | 34.4      | 35.4      |
|               |           |           |           |