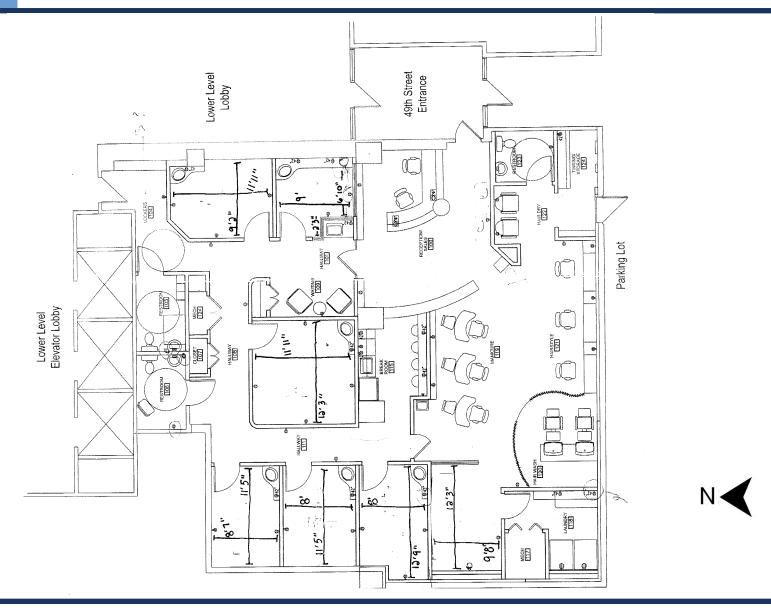

#### **AVAILABLE**

**±2,600 SF** Former Salon/Spa in the Sulgrave Condominium Building **View Video Tour** 

#### PROPERTY HIGHLIGHTS

- ±2,600 SF former salon/spa build out
- Reception/retail area, waiting area and 6 soundproof treatment rooms
- Ideal for medical, dental or salon/spa
- Option to negotiate furniture and equipment
- Ownership of 15 covered dedicated parking stalls
- Great location adjacent to the Country Club Plaza