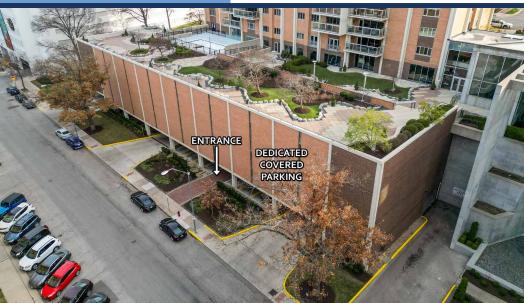

#### PROPERTY HIGHLIGHTS

- ±2,600 SF former salon/spa build out
- Reception/retail area, waiting area and 6 soundproof treatment rooms
- Ideal for medical, dental or salon/spa
- Option to negotiate furniture and equipment
- Ownership of 15 covered dedicated parking stalls
- Great location adjacent to the Country Club Plaza

## PROPERTY PHOTOS

# PROPERTY PHOTOS