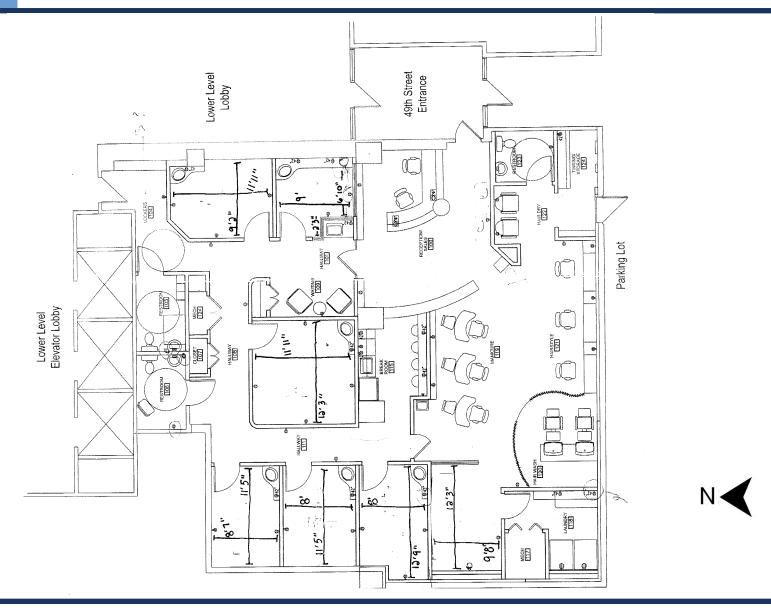

#### **AVAILABLE**

±2,600 SF Former Salon/Spa in the Sulgrave Condominium Building

**View Video Tour** 

SALE PRICE - New Reduced Price

\$795,000 \$830,000

#### PROPERTY HIGHLIGHTS

- ±2,600 SF former salon/spa build out
- Reception/retail area, waiting area and 6 soundproof treatment rooms
- Ideal for medical, dental or salon/spa
- Option to negotiate furniture and equipment
- Ownership of 15 covered dedicated parking stalls
- Great location adjacent to the Country Club Plaza