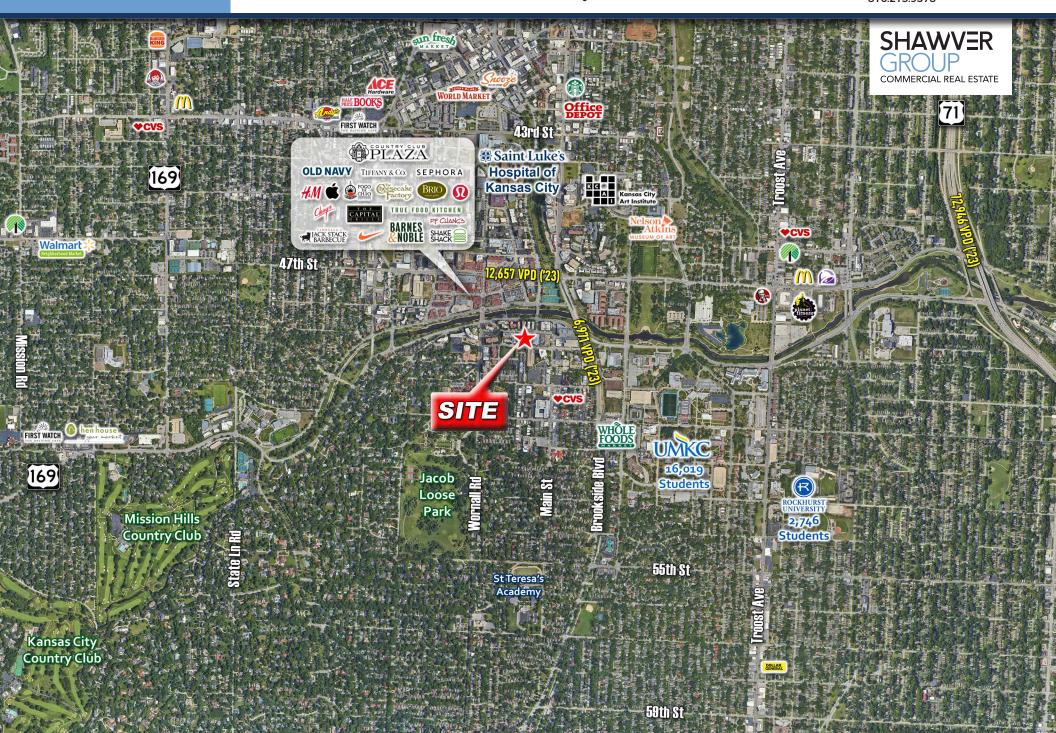

## WIDE AERIAL

## SOUTH PLAZA COMMERCIAL CONDO

121 W 48th Street, Suite E-100, Kansas City, MO 64112