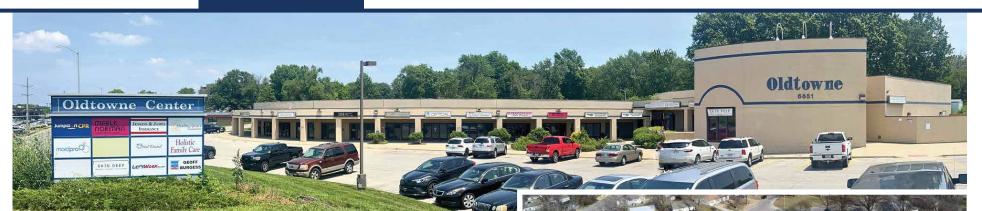

## **OLDTOWNE CENTER OFFICE/RETAIL SPACE**

6651 North Oak Trafficway, Gladstone, MO 64118

**AVAILABLE** Space 2: ±748 SF Space 14: ±1,093 SF

## PROPERTY HIGHLIGHTS

- · Ideal for office or retail use
- Dedicated parking lot for the center with 70+ parking spaces
- Monument signage available
- Great location on North Oak Trafficway with close proximity to HWY 169
- · Locally owned and operated

## AREA BUSINESSES

Taco Bell, ALDI, CVS Pharmacy, QuikTrip, Walmart, Sam's Club, Wendy's, Lowe's, Home Depot, Price Chopper, Little Caesars

ShawverGroup.com 816.213.9578 Joanna B. Shawver

816.213.9578 | joanna@shawvergroup.com