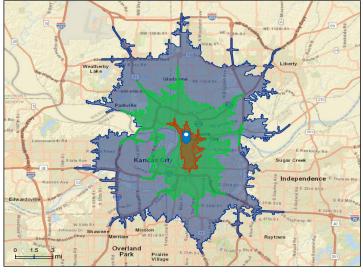

## SITE AERIAL & DEMOS

### SPACE AVAILABLE IN NORTH KANSAS CITY

1727-1731 Swift Street, North Kansas City, MO 64116

| DEMOGRAPHICS  |                        |                         |                         |
|---------------|------------------------|-------------------------|-------------------------|
|               | 5-Minute<br>Drive Time | 10-Minute<br>Drive Time | 15-Minute<br>Drive Time |
| Population    | 9,464                  | 125,915                 | 436,359                 |
| Households    | 5,244                  | 56,819                  | 185,701                 |
| AVG HH Income | <b>\$7</b> 4,186       | \$79,666                | \$82,658                |
| Median Age    | 35.9                   | 34.2                    | 34.9                    |
|               |                        |                         |                         |