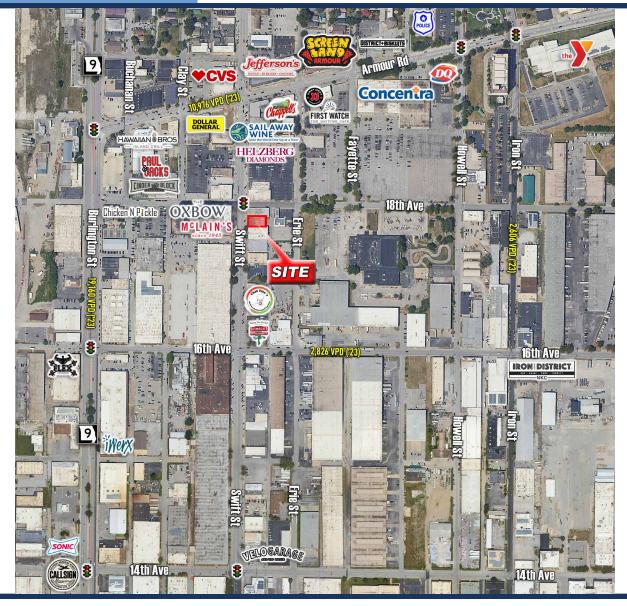

#### PROPERTY HIGHLIGHTS

- ±980 SF Space
- ±4,300 SF Open space ideal for creative retail or restaurant
- Great visibility on Swift Street, right across from McLain's Market and The Oxbow luxury apartments
- Other neighboring businesses include Chicken N Pickle, Iron District, Scimeca's Deli, Chef Tito's Mexican Restaurant, Sugar & Spice Catering, Callsign Brewing and Sonic
- Walking distance to over ±550 new apartments
- No earnings tax for businesses
- A 5-minute drive to downtown Kansas City

## SITE AERIAL & DEMOS