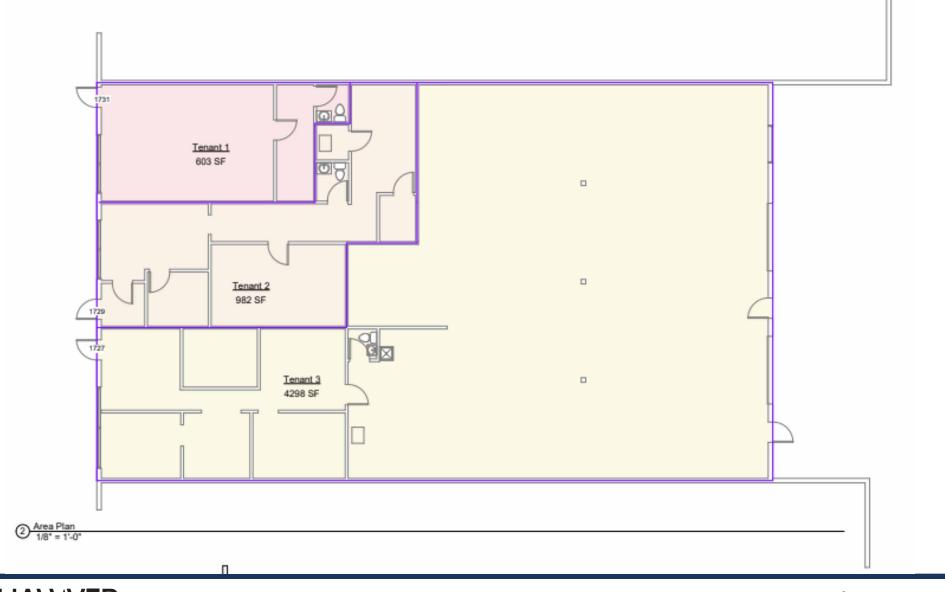

#### **AVAILABLE**

Space 1: Occupied with Barber Shop

Space 2: ±980 SF Space

Space 3: ±4,300 SF Open Space ideal for Creative

Retail or Restaurant

Spaces 2 & 3 Could Be Combined

#### PROPERTY HIGHLIGHTS

- ±980 SF Space
- ±4,300 SF Open space ideal for creative retail or restaurant
- Great visibility on Swift Street, right across from McLain's Market and The Oxbow luxury apartments
- Other neighboring businesses include Chicken N Pickle, Iron District, Scimeca's Deli, Chef Tito's Mexican Restaurant, Sugar & Spice Catering, Callsign Brewing and Sonic
- Walking distance to over ±550 new apartments
- No earnings tax for businesses
- A 5-minute drive to downtown Kansas City