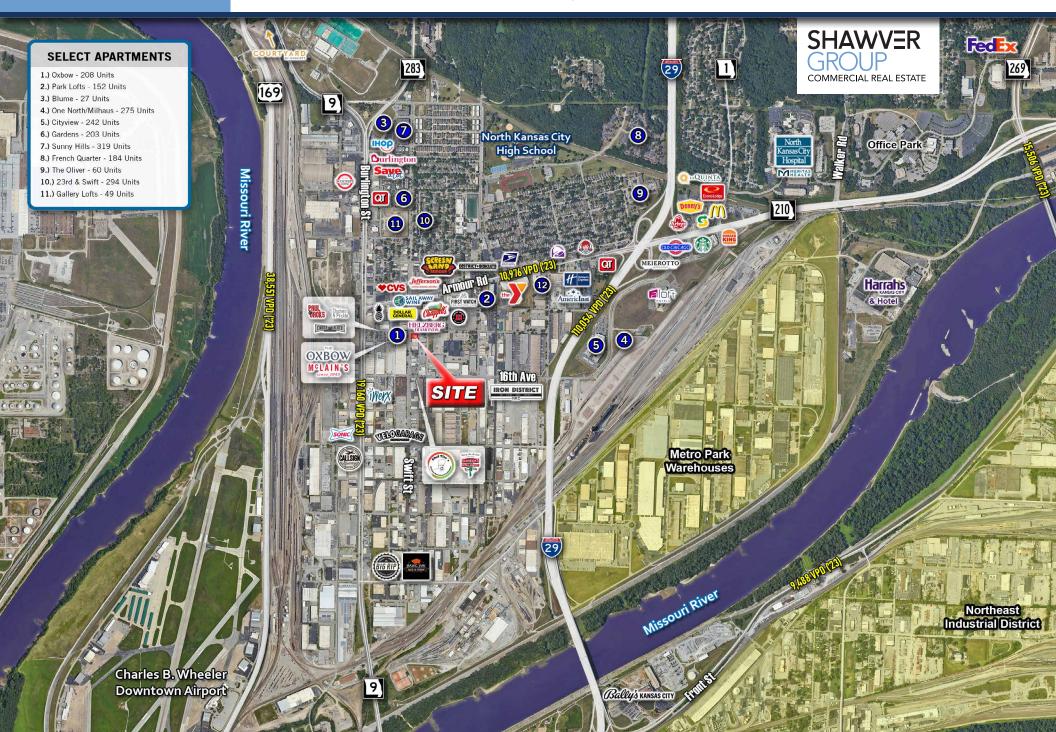

## **AREA BUSINESSES** Harrahs HORNETS HELZBERG DIAMONDS. **MEIEROTTO** DOLLAR GENERAL Chicken N Pickle. **SCREENLAND** HAWAIIAN BROS Jefferson's SAIL AWAY

#### PROPERTY HIGHLIGHTS

- ±980 SF Space
- ±4,300 SF Open space ideal for creative retail or restaurant
- Great visibility on Swift Street, right across from McLain's Market and The Oxbow luxury apartments
- Other neighboring businesses include Chicken N Pickle, Iron District, Scimeca's Deli, Chef Tito's Mexican Restaurant, Sugar & Spice Catering, Callsign Brewing and Sonic
- Walking distance to over ±550 new apartments
- No earnings tax for businesses
- A 5-minute drive to downtown Kansas City

## WIDE AERIAL