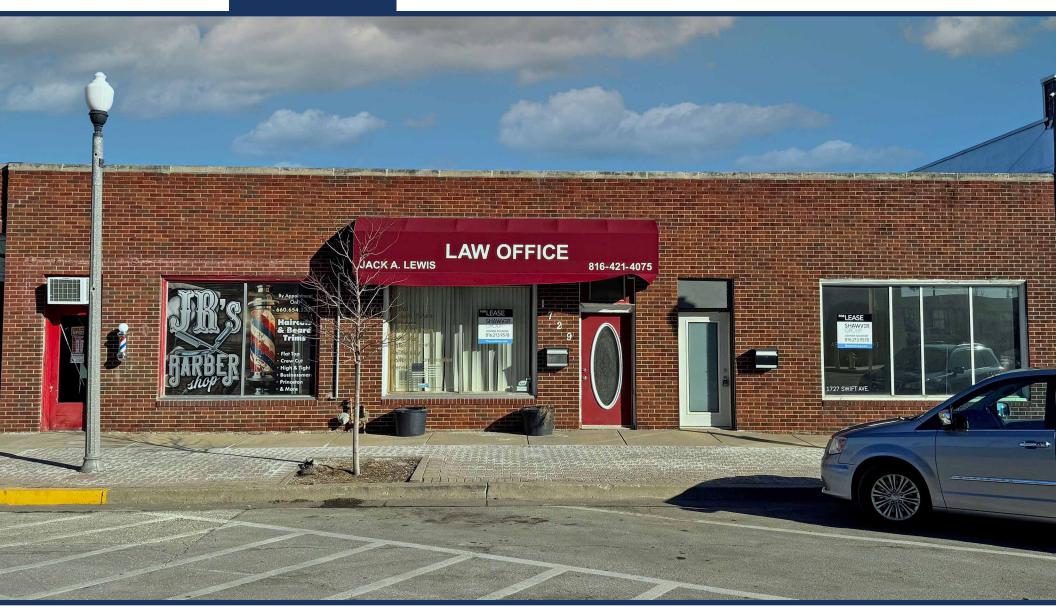

#### **AVAILABLE**

Space 1: Occupied with Barber Shop

Space 2: ±980 SF Space

Space 3: ±4,300 SF Open Space ideal for Creative

Retail or Restaurant

Spaces 2 & 3 Could Be Combined

#### PROPERTY HIGHLIGHTS

- ±980 SF Space
- ±4,300 SF Open space ideal for creative retail or restaurant
- Great visibility on Swift Street, right across from McLain's Market and The Oxbow luxury apartments
- Other neighboring businesses include Chicken N Pickle, Iron District, Scimeca's Deli, Chef Tito's Mexican Restaurant, Sugar & Spice Catering, Callsign Brewing and Sonic
- Walking distance to over ±550 new apartments
- No earnings tax for businesses
- A 5-minute drive to downtown Kansas City