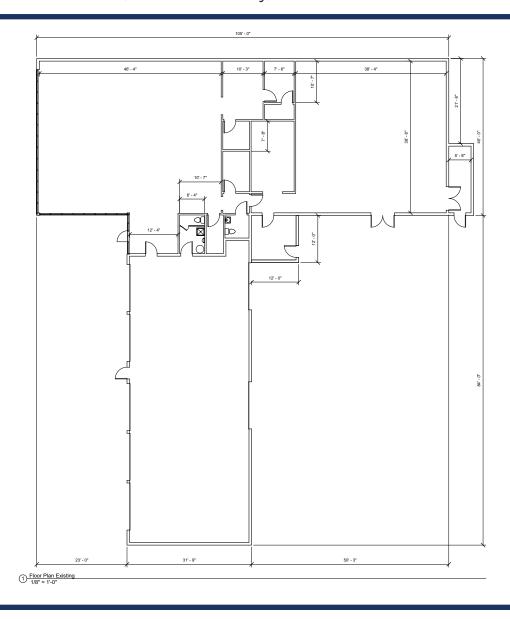

## **AVAILABLE**

±6,600 SF Building

Landlord has vision for an amazing restaurant with outdoor space or an entertainment venue

## PROPERTY HIGHLIGHTS

- ±6,600 SF Free-standing building with open space ideal for restaurant or entertainment venue
- Great visibility on Swift Street with convenient parking to the east and street parking
- Great outdoor space and patio potential
- Neighboring businesses include Chicken N Pickle, McLain's Market, Sail Away Wine, Screenland Armour Theater, Chappell's, Jefferson's, Hawaiian Bros, District Biscuits, Cinderblock Brewery, First Watch and CVS
- Walkable community with over ±550 new apartments, including The Oxbow luxury apartments
- · No earnings tax for businesses
- A 5-minute drive to downtown Kansas City