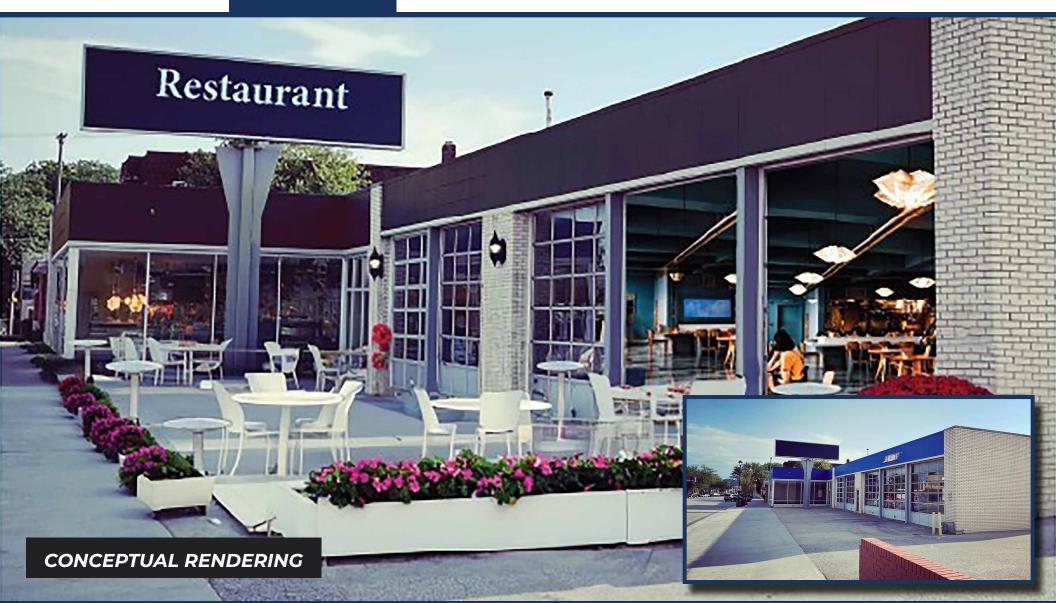

## FREE-STANDING BUILDING: RESTAURANT OR ENTERTAINMENT VENUE OPPORTUNITY

2021 Swift Street, North Kansas City, MO 64116

## **AVAILABLE**

±6,600 SF Building

Landlord has vision for an amazing restaurant with outdoor space or an entertainment venue

## PROPERTY HIGHLIGHTS

- ±6,600 SF Free-standing building with open space ideal for restaurant or entertainment venue
- Great visibility on Swift Street with convenient parking to the east and street parking
- Great outdoor space and patio potential
- Neighboring businesses include Chicken N Pickle, McLain's Market, Sail Away Wine, Screenland Armour Theater, Chappell's, Jefferson's, Hawaiian Bros, District Biscuits, Cinderblock Brewery, First Watch and CVS
- Walkable community with over ±550 new apartments, including The Oxbow luxury apartments
- · No earnings tax for businesses
- A 5-minute drive to downtown Kansas City