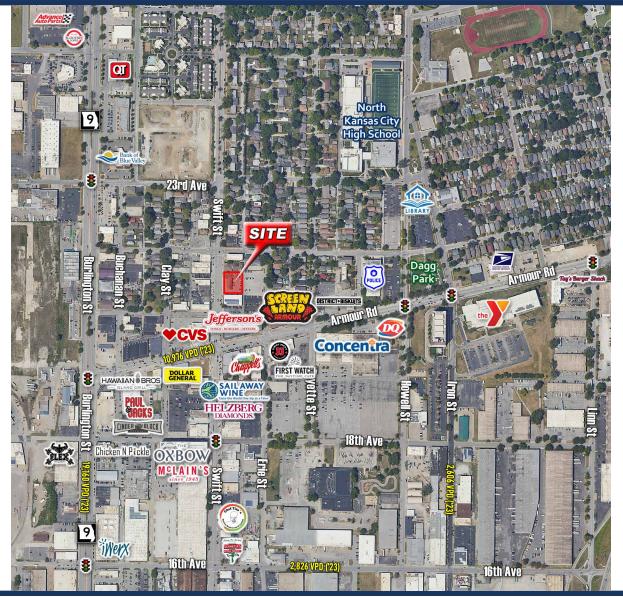

# SITE AERIAL & DEMOS

## PROPERTY HIGHLIGHTS

- ±6,600 SF Free-standing building with open space ideal for restaurant or entertainment venue
- Great visibility on Swift Street with convenient parking to the east and street parking
- Great outdoor space and patio potential
- Neighboring businesses include Chicken N Pickle, McLain's Market, Sail Away Wine, Screenland Armour Theater, Chappell's, Jefferson's, Hawaiian Bros, District Biscuits, Cinderblock Brewery, First Watch and CVS
- Walkable community with over ±550 new apartments, including The Oxbow luxury apartments
- · No earnings tax for businesses
- A 5-minute drive to downtown Kansas City