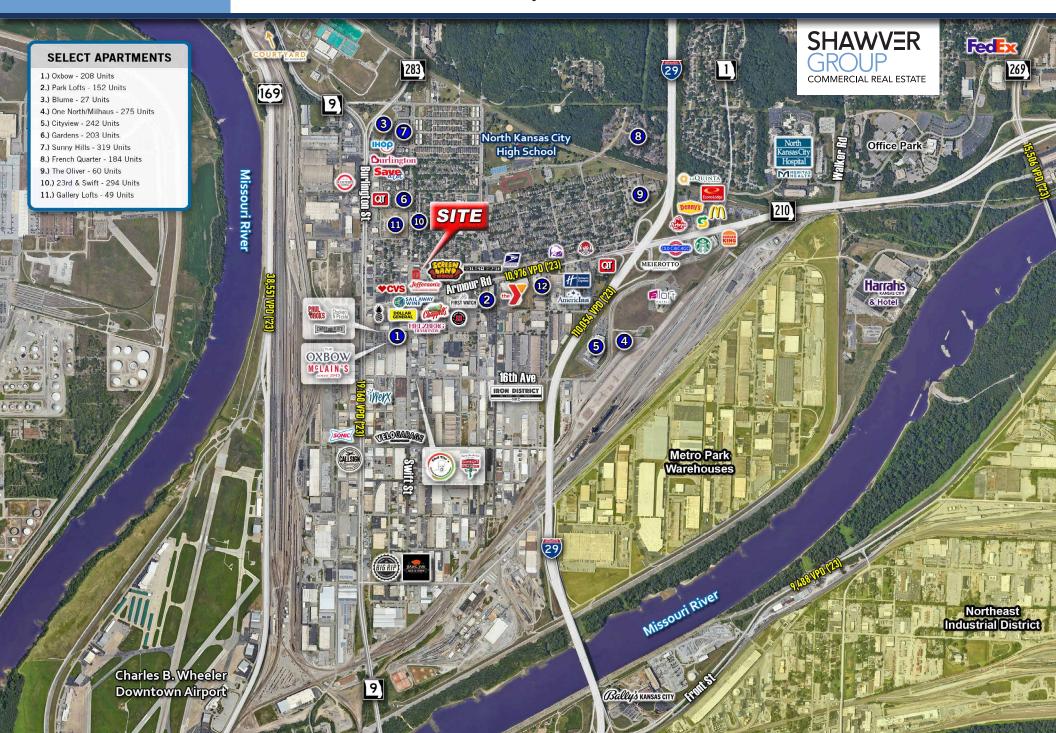

## WIDE AERIAL

## PROPERTY HIGHLIGHTS

- ±6,600 SF Free-standing building with open space ideal for restaurant or entertainment venue
- Great visibility on Swift Street with convenient parking to the east and street parking
- Great outdoor space and patio potential
- Neighboring businesses include Chicken N Pickle, McLain's Market, Sail Away Wine, Screenland Armour Theater, Chappell's, Jefferson's, Hawaiian Bros, District Biscuits, Cinderblock Brewery, First Watch and CVS
- Walkable community with over ±550 new apartments, including The Oxbow luxury apartments
- · No earnings tax for businesses
- A 5-minute drive to downtown Kansas City