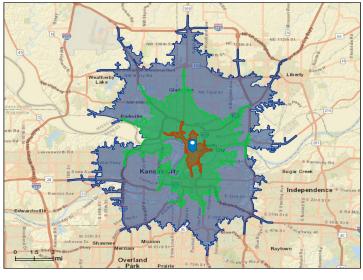

# FREE-STANDING BUILDING: RESTAURANT OR ENTERTAINMENT VENUE OPPORTUNITY

2021 Swift Street, North Kansas City, MO 64116

| DEMOGRAPHICS  |                        |                         |                         |
|---------------|------------------------|-------------------------|-------------------------|
|               | 5-Minute<br>Drive Time | 10-Minute<br>Drive Time | 15-Minute<br>Drive Time |
| Population    | 7,553                  | 113,834                 | 432,957                 |
| Households    | 4,147                  | 51,887                  | 182,876                 |
| AVG HH Income | \$77,305               | \$84,377                | \$83,752                |
| Median Age    | 38.6                   | 34.4                    | 35.0                    |
|               |                        |                         |                         |