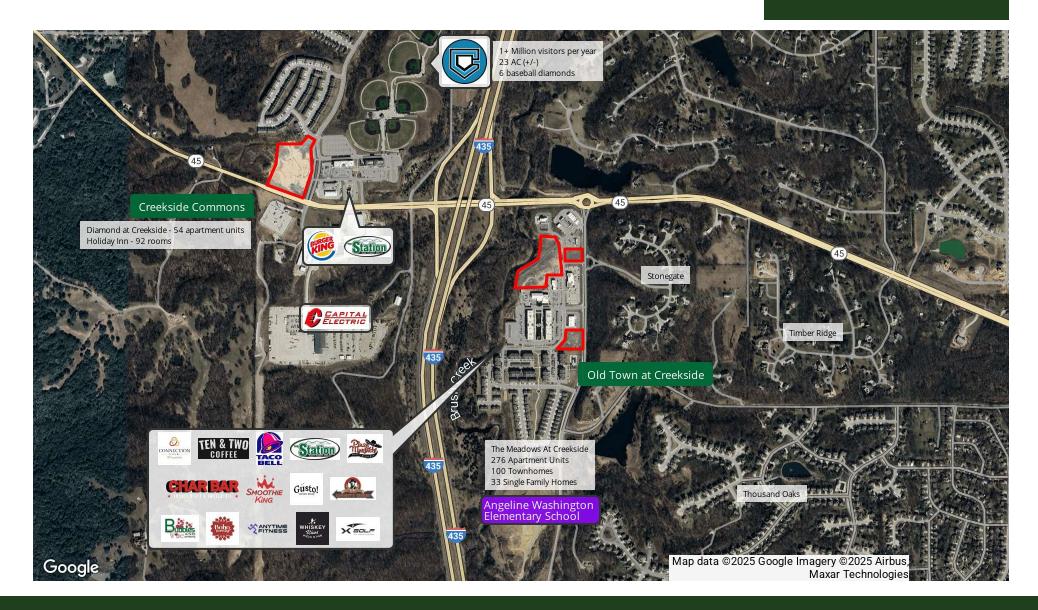

#### PROPERTY DESCRIPTION

Pad sites are now available in the highly sought-after Creekside mixed-use development, strategically located along Highway 45 in Parkville, MO. This prime development offers the perfect setting for various business opportunities, including retail shops, grocery stores, medical offices, restaurants, and hotels.

Creekside is part of Parkville's established, rapidly growing Northland area and is positioned to support residential and commercial expansion. The development is ideally situated at the intersection of I-435 and Highway 45 to serve the area's increasing demand for services, housing, and community-focused amenities. The development is further enhanced by its proximity to the Park Hill School District, with an elementary school slated for completion in August 2025. This makes it an ideal location for businesses seeking to engage with the local family-oriented demographic.

#### **PROPERTY HIGHLIGHTS**

- Prime location in Parkville, MO, at the intersection of I-435 and Highway 45.
- Perfect for retail shops, grocery store, medical offices, restaurants, and hotel development.
- Situated in Parkville's rapidly growing Northland area, with nearly 300 acres of mixed-use development.
- 12 minutes from Kansas City International Airport, providing easy access for locals and visitors.
- A new elementary school opening in August 2025 within the Park Hill School District with an expected enrollment of 420 students.
- A mix of residential, commercial, and industrial developments to support the area's expansion.
- 1+ million visitors a year at Creekside Baseball Park