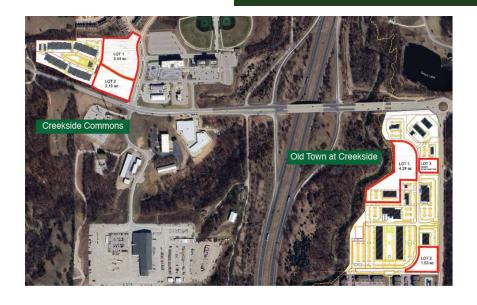

#### PROPERTY INFORMATION

| LOT #                     | TOTAL ACRES   | BEST USE                |
|---------------------------|---------------|-------------------------|
| Lot 1 - Creekside Commons | 3.44 AC (+/-) | Hotel                   |
| Lot 2 - Creekside Commons | 2.16 AC (+/-) | Restaurant / Retail     |
| Lot 1 - Old Town          | 4.28 AC (+/-) | Grocery Store / Retail  |
| Lot 2 - Old Town          | 1.53 AC (+/-) | Office / Medical Office |

#### **CREEKSIDE COMMONS**

| LOT # | TOTAL ACRES   | BEST USE            |
|-------|---------------|---------------------|
| Lot 1 | 3.44 AC (+/-) | Hotel               |
| Lot 2 | 2.16 AC (+/-) | Restaurant / Retail |

# OLD TOWN AT CREEKSIDE

| LOT # | ACRES              | BEST USE                |
|-------|--------------------|-------------------------|
| Lot 1 | 4.28 AC (+/-)      | Grocery Store / Retail  |
| Lot 2 | 1.53 AC (+/-)      | Office / Medical Office |
| Lot 3 | Under Construction | Retail Strip Center     |