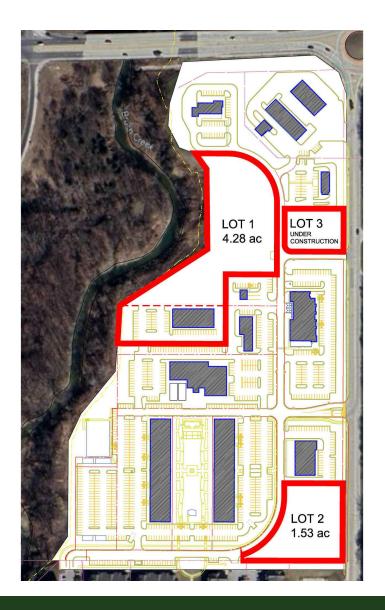

# CREEKSIDE COMMONS

#### **CREEKSIDE COMMONS**

| LOT # | TOTAL ACRES   | BEST USE            |
|-------|---------------|---------------------|
| Lot 1 | 3.44 AC (+/-) | Hotel               |
| Lot 2 | 2.16 AC (+/-) | Restaurant / Retail |

# OLD TOWN AT CREEKSIDE

| LOT # | ACRES              | BEST USE                |
|-------|--------------------|-------------------------|
| Lot 1 | 4.28 AC (+/-)      | Grocery Store / Retail  |
| Lot 2 | 1.53 AC (+/-)      | Office / Medical Office |
| Lot 3 | Under Construction | Retail Strip Center     |