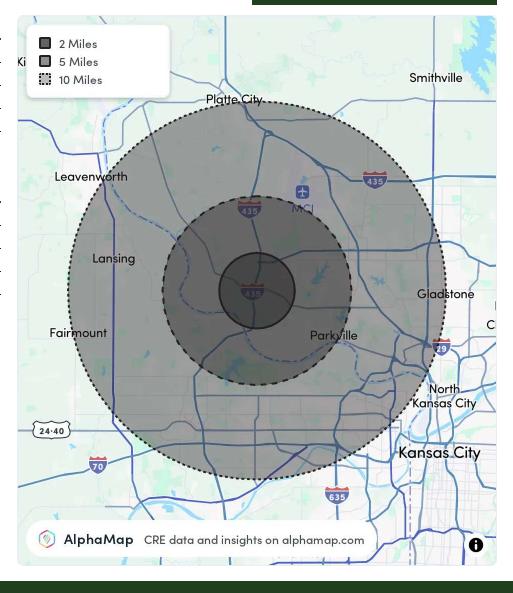

## **LOCATION MAP**

## **AREA ANALYTICS**

| POPULATION           | 2 MILES | 5 MILES | 10 MILES |
|----------------------|---------|---------|----------|
| Total Population     | 5,990   | 28,719  | 253,200  |
| Average Age          | 38      | 39      | 39       |
| Average Age (Male)   | 38      | 39      | 38       |
| Average Age (Female) | 38      | 40      | 40       |

Map and demographics data derived from AlphaMap

| HOUSEHOLDS & INCOME | 2 MILES   | 5 MILES   | 10 MILES  |
|---------------------|-----------|-----------|-----------|
| Total Households    | 1,963     | 10,581-   | 98,495    |
| Persons per HH      | 3.1       | 2.7       | 2.6       |
| Average HH Income   | \$182,831 | \$144,109 | \$101,857 |
| Average House Value | \$505,958 | \$462,478 | \$303,190 |