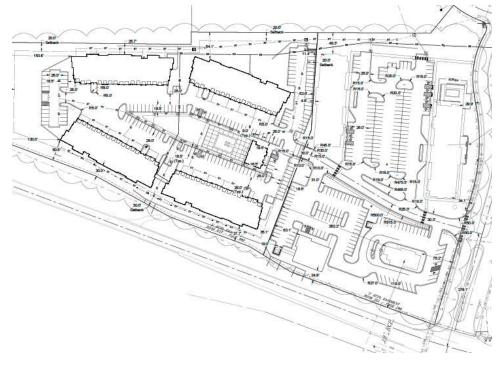

# PROPERTY INFORMATION

#### **LOCATION INFORMATION**

| Building Name         | Creekside Mixed-Use Development - Pad Sites                     |
|-----------------------|-----------------------------------------------------------------|
| Street Address        | Interstate 435 & 45 Highway                                     |
| City, State, Zip      | Parkville, MO 64152                                             |
| County                | Platte                                                          |
| Property Type         | Land                                                            |
| Property Sub-<br>Type | Grocery Store, Retail Shops, Medical Office, Restaurants, Hotel |
| Total Lot Size        | 11.41 AC (+/-)                                                  |
| Number of Lots        | 4                                                               |

#### PROPERTY INFORMATION

| LOT #                     | TOTAL ACRES   | BEST USE                |
|---------------------------|---------------|-------------------------|
| Lot 1 - Creekside Commons | 3.44 AC (+/-) | Hotel                   |
| Lot 2 - Creekside Commons | 2.16 AC (+/-) | Restaurant / Retail     |
| Lot 1 - Old Town          | 4.28 AC (+/-) | Grocery Store / Retail  |
| Lot 2 - Old Town          | 1.53 AC (+/-) | Office / Medical Office |