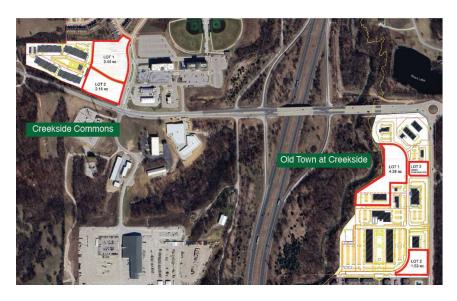

#### PROPERTY DESCRIPTION

Pad sites are now available in the highly sought-after Creekside mixed-use development, strategically located along Highway 45 in Parkville, MO. This prime development offers the perfect setting for various business opportunities, including retail shops, grocery stores, medical offices, restaurants, and hotels.

Creekside is part of Parkville's established, rapidly growing Northland area and is positioned to support residential and commercial expansion. The development is ideally situated at the intersection of I-435 and Highway 45 to serve the area's increasing demand for services, housing, and community-focused amenities. The development is further enhanced by its proximity to the Park Hill School District, with an elementary school slated for completion in August 2025. This makes it an ideal location for businesses seeking to engage with the local family-oriented demographic.

#### PROPERTY INFORMATION

| LOT #                     | TOTAL ACRES   | BEST USE                |
|---------------------------|---------------|-------------------------|
| Lot 1 - Creekside Commons | 3.44 AC (+/-) | Hotel                   |
| Lot 2 - Creekside Commons | 2.16 AC (+/-) | Restaurant / Retail     |
| Lot 1 - Old Town          | 4.28 AC (+/-) | Grocery Store / Retail  |
| Lot 2 - Old Town          | 1.53 AC (+/-) | Office / Medical Office |