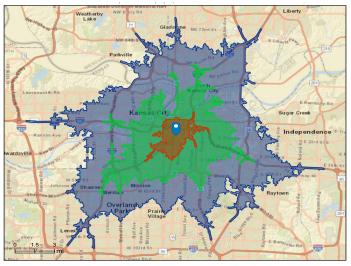

## SITE AERIAL & DEMOS

#### CROSSROADS LIVE/WORK/INVESTMENT OPPORTUNITY

2030 Broadway Blvd, Kansas City, MO 64108

| DEMOGRAPHICS  |                        |                         |                         |
|---------------|------------------------|-------------------------|-------------------------|
|               | 5-Minute<br>Drive Time | 10-Minute<br>Drive Time | 15-Minute<br>Drive Time |
| Population    | 26,476                 | 183,202                 | 473,631                 |
| Households    | 15,059                 | 85,025                  | 204,216                 |
| AVG HH Income | \$97,042               | \$78,348                | \$86,309                |
| Median Age    | 32.7                   | 33.8                    | 35.2                    |
|               |                        |                         |                         |