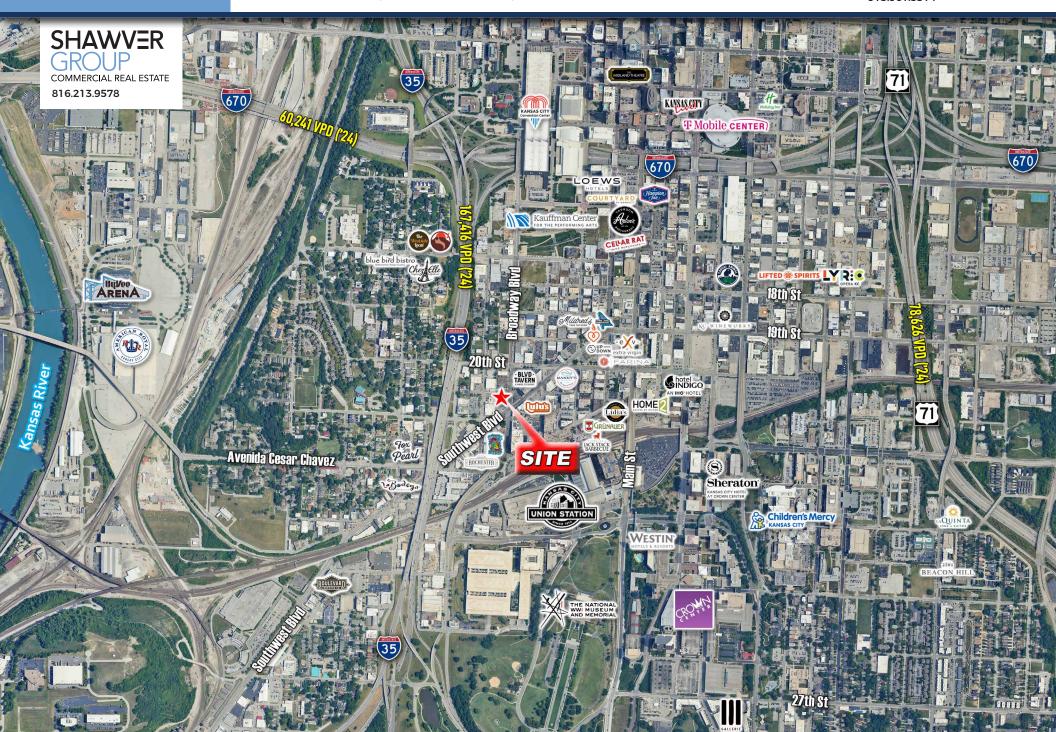

#### WIDE AERIAL

#### CROSSROADS LIVE/WORK/INVESTMENT OPPORTUNITY

2030 Broadway Blvd, Kansas City, MO 64108

**Monica Enloe** 

monica@shawvergroup.com **913.961.5314** 

#### **PROPERTY HIGHLIGHTS**

- Situated in the heart of Kansas City's Crossroads neighborhood with excellent walkability and I-35 access
- In walking distance to notable development projects in progress, including luxury apartments
- Neighboring businesses include Town Topic, Lulu's Thai Noodle Shop, Crossroads Hotel, Jack Stack, Lidia's, Up-Down KC, and more