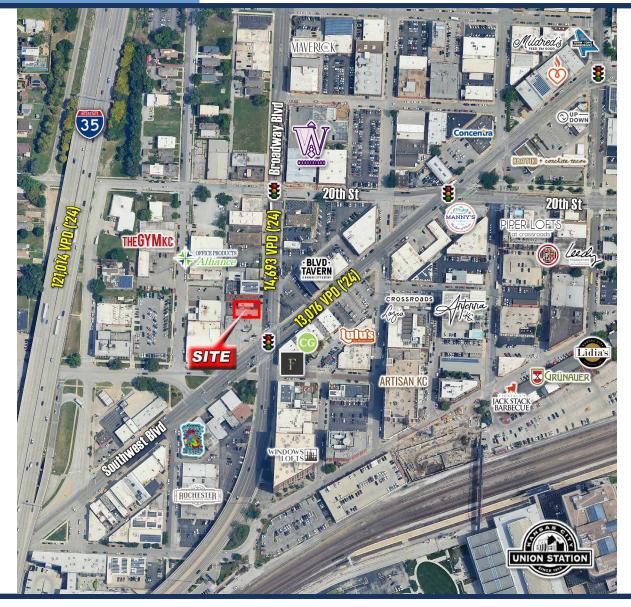

## SITE AERIAL & DEMOS

#### CROSSROADS LIVE/WORK/INVESTMENT OPPORTUNITY

2030 Broadway Blvd, Kansas City, MO 64108

| DEMOGRAPHICS  |                        |                         |                         |
|---------------|------------------------|-------------------------|-------------------------|
|               | 5-Minute<br>Drive Time | 10-Minute<br>Drive Time | 15-Minute<br>Drive Time |
| Population    | 26,476                 | 183,202                 | 473,631                 |
| Households    | 15,059                 | 85,025                  | 204,216                 |
| AVG HH Income | \$97,042               | \$78,348                | \$86,309                |
| Median Age    | 32.7                   | 33.8                    | 35.2                    |
|               |                        |                         |                         |