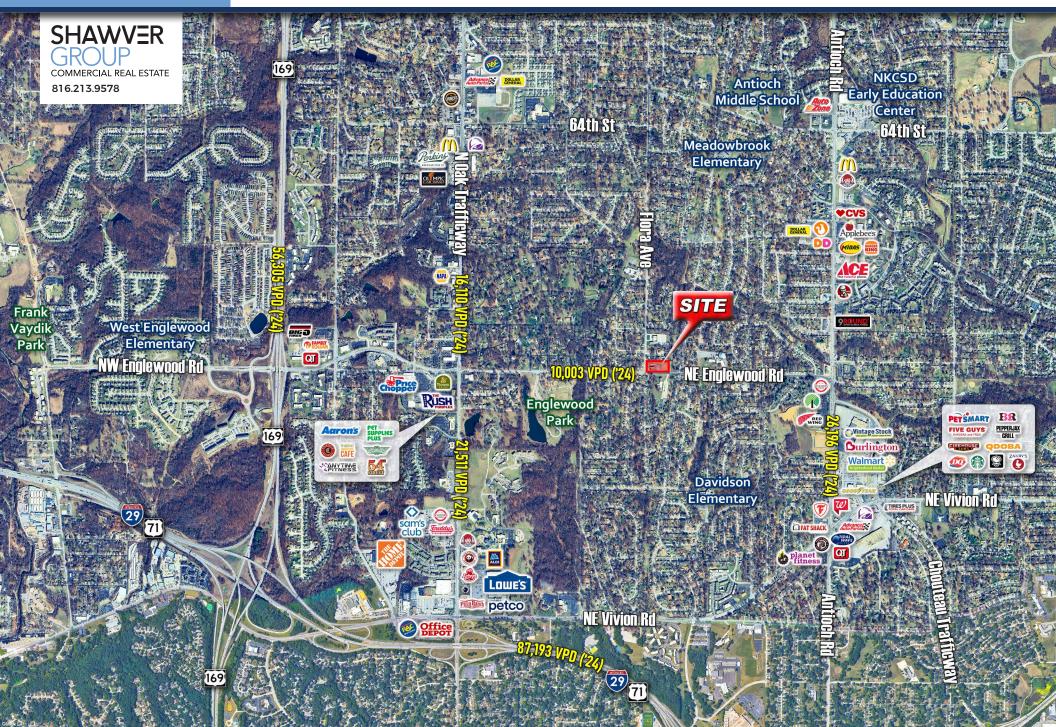

roup.com 816.213.9578 Kyle Wadlow kyle@shawvergroup.com 816.694.5185

Disclaimer: All marketing information is deemed reliable but its accuracy is not guaranteed. Neither listing broker(s) or information provider(s) shall be responsible for typographical errors, misinformation, misprints and shall be held totally harmless. Listing information is provided for consumers, personal, non-commercial use and may not be used for any purpose other than to identify prospective tenants who may be interested in leasing or purchasing the property. Any reliance on this information is solely at your own risk."

WIDE AERIAL

# KNIGHTS OF COLUMBUS HALL BUILDING

1500 NE Englewood Road, Gladstone, MO 64118

Joanna Shawver joanna@shawvergroup.com 816.213.9578

Kyle Wadlow kyle@shawvergroup.com 816.694.5185



### **SITE AERIAL** & DEMOS

SHAWVER

816.213.9578

## **KNIGHTS OF COLUMBUS HALL BUILDING**

1500 NE Englewood Road, Gladstone, MO 64118





#### DEMOGRAPHICS

|               | 5-Minute<br>Drive Time | 10-Minute<br>Drive Time | 15-Minute<br>Drive Time |
|---------------|------------------------|-------------------------|-------------------------|
| Population    | 25,880                 | 120,967                 | 301,523                 |
| Households    | 11,304                 | 52,367                  | 128,002                 |
| AVG HH Income | \$82,279               | \$87,767                | \$95,198                |
| Median Age    | 37.5                   | 37.6                    | 36.0                    |

Joanna B. Shawver joanna@shawvergroup.com 816.213.9578

**Kyle Wa