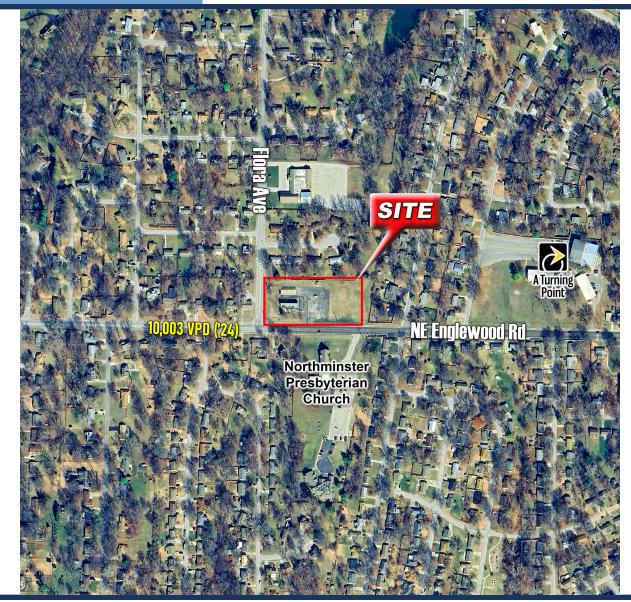

cy is not guaranteed. Neither listing broker(s) or information provider(s) shall be responsible for typographical errors, misinformation, misprints and shall be held totally harmless. Listing information is provided for consumers, personal, non-commercial use and may not be used for any purpose other than to identify prospective tenants who may be interested in leasing or purchasing the property. Any reliance on this information is solely at your own risk."

WIDE AERIAL

# KNIGHTS OF COLUMBUS HALL BUILDING

1500 NE Englewood Road, Gladstone, MO 64118

Joanna Shawver joanna@shawvergroup.com 816.213.9578

Kyle Wadlow kyle@shawvergroup.com 816.694.5185



### **SITE AERIAL** & DEMOS

SHAWVER

816.213.9578

## **KNIGHTS OF COLUMBUS HALL BUILDING**

1500 NE Englewood Road, Gladstone, MO 64118





#### DEMOGRAPHICS

|               | 5-Minute<br>Drive Time | 10-Minute<br>Drive Time | 15-Minute<br>Drive Time |
|---------------|------------------------|-------------------------|-------------------------|
| Population    | 25,880                 | 120,967                 | 301,523                 |
| Households    | 11,304                 | 52,367                  | 128,002                 |
| AVG HH Income | \$82,279               | \$87,767                | \$95,198                |
| Median Age    | 37.5                   | 37.6                    | 36.0                    |

Joanna B. Shawver joanna@shawvergroup.com 816.213.9578

**Kyle Wadlow** kyle@shawvergroup.com 816.694.5185

COMMERCIAL REAL ESTATE Disclaimer: All marketing information is deemed reliable but its accuracy i