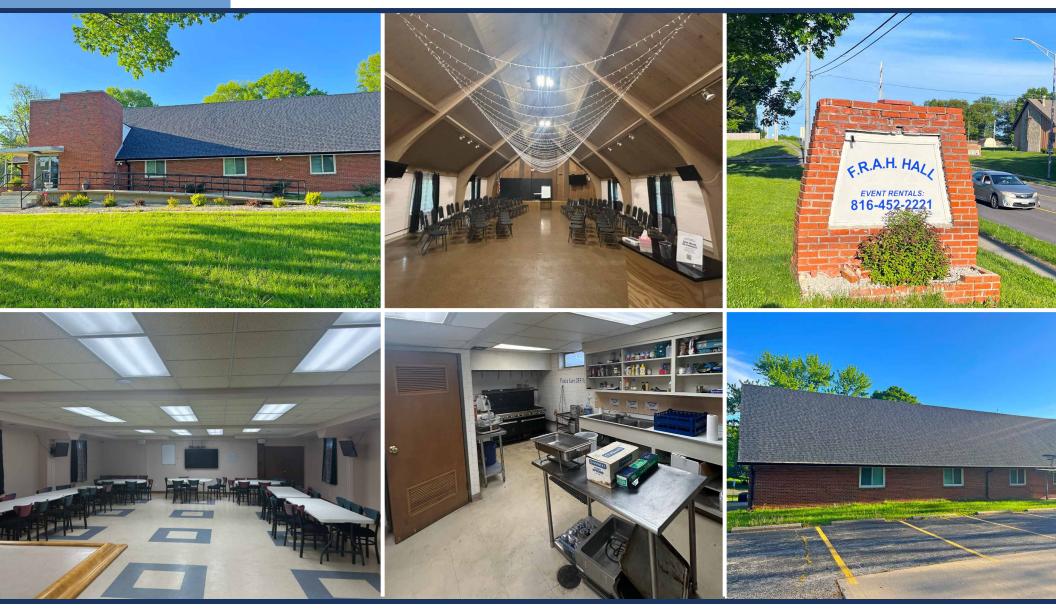

#### SITE PHOTOS

#### **PROPERTY HIGHLIGHTS**

- ±4,200 SF building with a full basement on 2.55 acres
- Currently used as a special event/meeting rental space
- Features offices and fully equipped kitchen
- Includes kitchen appliances, tables and chairs, TVs and sound system
- Ample on-site parking
- Brand new roof installed in 2024
- Conveniently situated between Antioch Road & North
  Oak Trafficway with excellent visibility
- Monument signage available