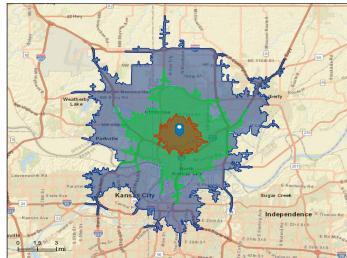

### **SITE AERIAL** & DEMOS

SHAWVER

816.213.9578

#### DEMOGRAPHICS

|               | 5-Minute<br>Drive Time | 10-Minute<br>Drive Time | 15-Minute<br>Drive Time |
|---------------|------------------------|-------------------------|-------------------------|
| Population    | 25,880                 | 120,967                 | 301,523                 |
| Households    | 11,304                 | 52,367                  | 128,002                 |
| AVG HH Income | \$82,279               | \$87,767                | \$95,198                |
| Median Age    | 37.5                   | 37.6                    | 36.0                    |