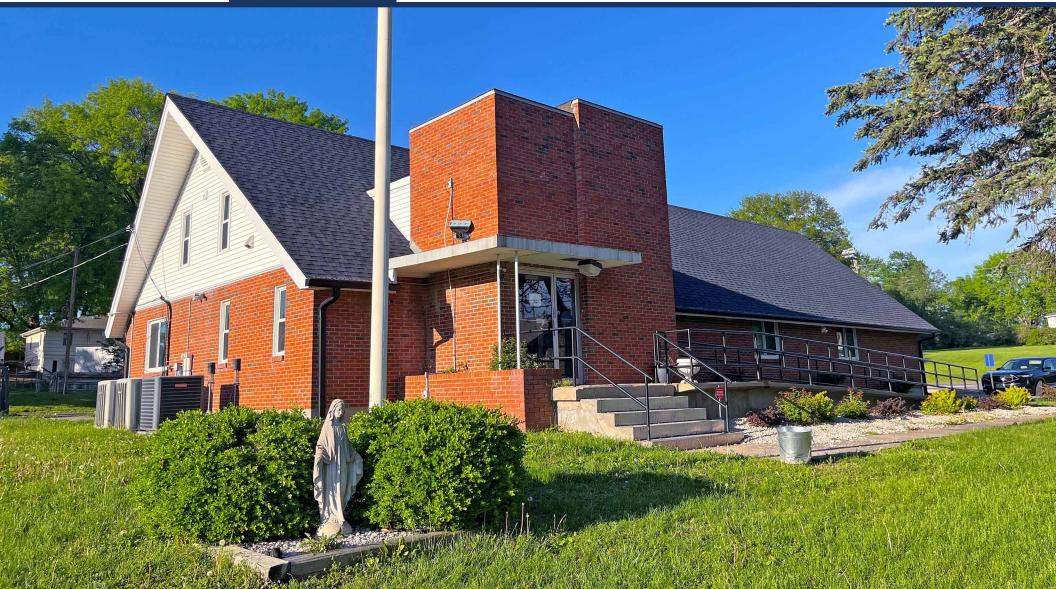

#### SITE PHOTOS

#### **PROPERTY HIGHLIGHTS**

- ±4,200 SF building with a full basement on 2.55 acres
- Currently used as a special event/meeting rental space
- Features offices and fully equipped kitchen
- Includes kitchen appliances, tables and chairs, TVs and sound system
- Ample on-site parking
- Brand new roof installed in 2024
- Conveniently situated between Antioch Road & North
  Oak Trafficway with excellent visibility
- Monument signage available