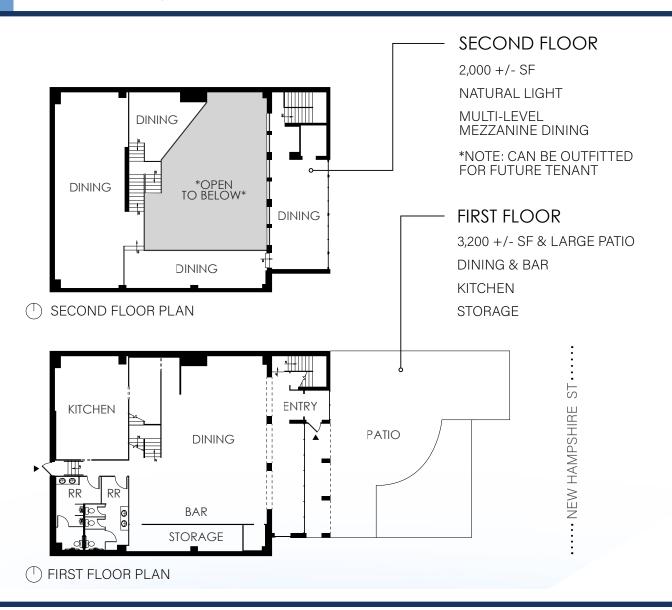

### AVAILABLE

**±5,200 SF** Restaurant/Bar with bonus ±2,100 SF patio

# **PROPERTY HIGHLIGHTS**

- ±5,200 SF restaurant/bar with bonus ±2,100 SF patio
- Under renovation with new roof, electrical & rooftop
  HVAC units while preserving historic character
- \$150,000 allotted for tenant improvements to customize your concept
- Grandfathered liquor license with no food sales minimum
- Outdoor patio is one of a kind in downtown Lawrence
- Located one block off iconic Mass Street in the heart of walkable downtown Lawrence, KS
- Ample parking in the adjacent public lot
- Ideal layout for food & beverage operations
- Previously home to a thriving restaurant/bar, Cielito Lindo, for over 20 years