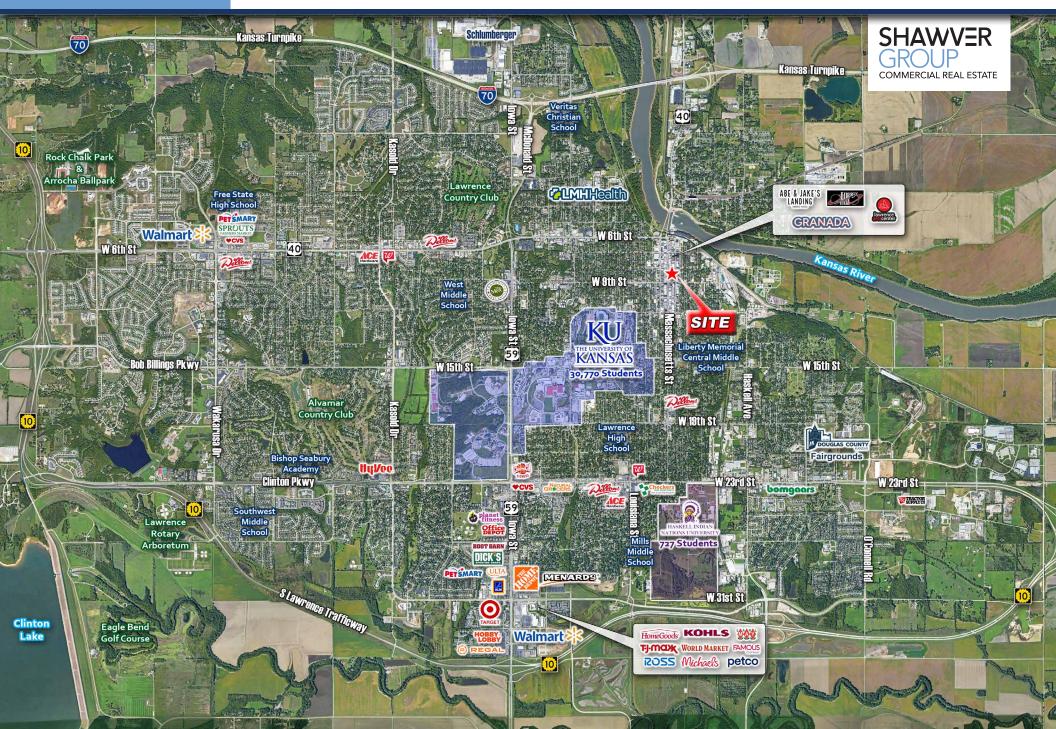

with bonus ±2,100 SF patio
- Under renovation with new roof, electrical & rooftop
  HVAC units while preserving historic character
- \$150,000 allotted for tenant improvements to customize your concept
- Grandfathered liquor license with no food sales minimum
- Outdoor patio is one of a kind in downtown Lawrence
- Located one block off iconic Mass Street in the heart of walkable downtown Lawrence, KS
- Ample parking in the adjacent public lot
- Ideal layout for food & beverage operations
- Previously home to a thriving restaurant/bar, Cielito Lindo, for over 20 years

#### Monica Enloe monica@shawvergroup.com 913.961.5314

WIDE AERIAL

#### LAWRENCE RESTAURANT/BAR WITH PATIO UNDER RENOVATION

815 New Hampshire Street, Lawrence, KS 66044

Monica Enloe monica@shawvergroup.com 913.961.5314



# SITE AERIAL & DEMOS

COMMERCIAL REAL ESTATE

816.213.9578

#### LAWRENCE RESTAURANT/BAR WITH PATIO UNDER RENOVATION

815 New Hampshire Street, Lawrence, KS 66044





#### DEMOGRAPHICS

|               | 5-Minute<br>Drive Time | 10-Minute<br>Drive Time | 15-Minute<br>Drive Time |
|---------------|------------------------|-------------------------|-------------------------|
| Population    | 19,644                 | 59,439                  | 98,819                  |
| Households    | 8,138                  | 24,635                  | 41,890                  |
| AVG HH Income | \$71,402               | \$80,559                | \$96,629                |
| Median Age    | 25.9                   | 29.2                    | 31.2                    |

Monica Enloe monica@shawvergroup.com 91