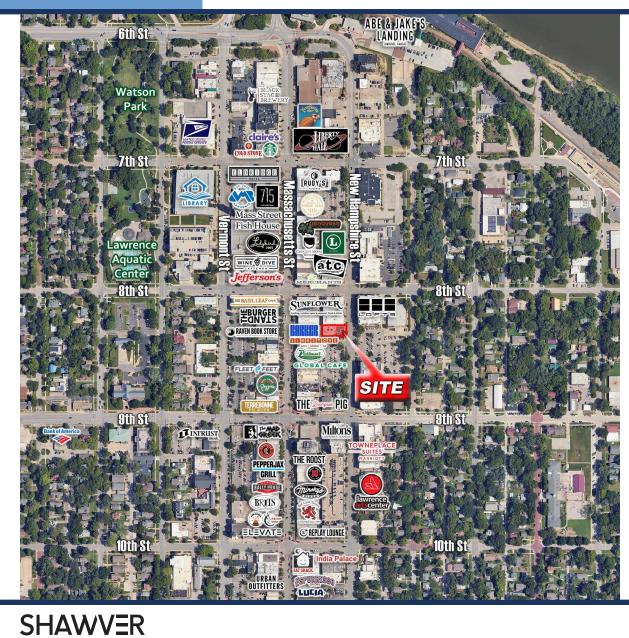

# SITE AERIAL & DEMOS

COMMERCIAL REAL ESTATE

816.213.9578

## LOCATION

815 New Hampshire Street Lawrence, KS 66044

#### LAWRENCE RESTAURANT/BAR WITH PATIO UNDER RENOVATION

815 New Hampshire Street, Lawrence, KS 66044

ShawverGroup.com 816.213.9578 Monica Enloe monica@shawvergroup.com 913.961.5314