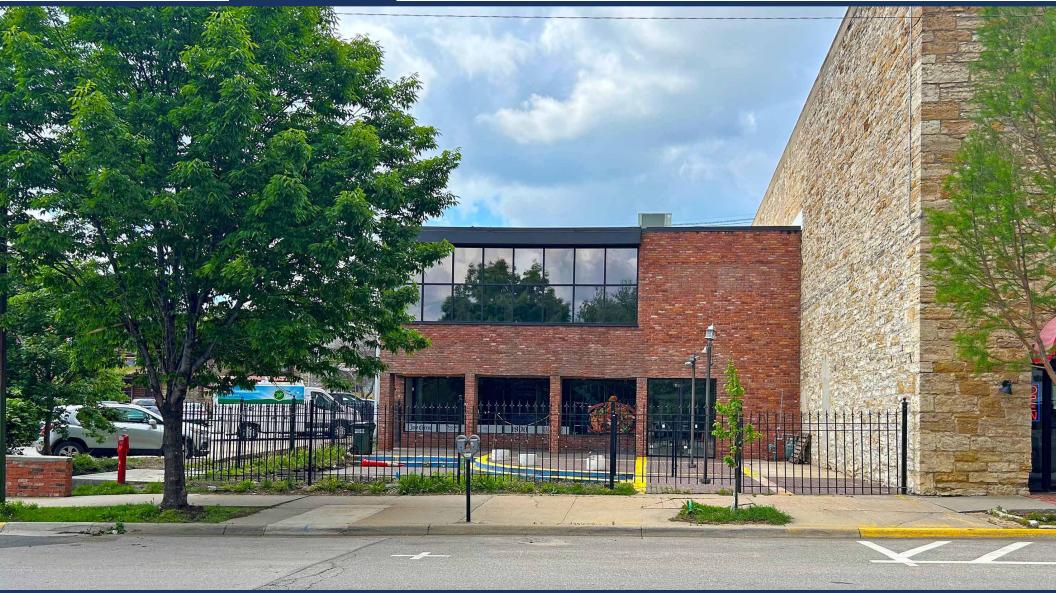

#### LAWRENCE RESTAURANT/BAR WITH PATIO UNDER RENOVATION

815 New Hampshire Street, Lawrence, KS 66044

ShawverGroup.com 816.213.9578 Monica Enloe monica@shawvergroup.com 913.961.5314

#### LAWRENCE RESTAURANT/BAR WITH PATIO UNDER RENOVATION

815 New Hampshire Street, Lawrence, KS 66044

### AVAILABLE

**±5,200 SF** Restaurant/Bar with bonus ±2,100 SF patio

# **PROPERTY HIGHLIGHTS**

- ±5,200 SF restaurant/bar with bonus ±2,100 SF patio
- Under renovation with new roof, electrical & rooftop
  HVAC units while preserving historic character
- \$150,000 allotted for tenant improvements to customize your concept
- Grandfathered liquor license with no food sales minimum
- Outdoor patio is one of a kind in downtown Lawrence
- Located one block off iconic Mass Street in the heart of walkable downtown Lawrence, KS
- Ample parking in the adjacent public lot
- Ideal layout for food & beverage operations
- Previously home to a thriving restaurant/bar, Cielito Lindo, for over 20 years