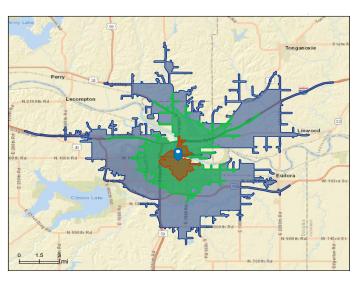

#### DEMOGRAPHICS

|               | 5-Minute<br>Drive Time | 10-Minute<br>Drive Time | 15-Minute<br>Drive Time |
|---------------|------------------------|-------------------------|-------------------------|
| Population    | 19,644                 | 59,439                  | 98,819                  |
| Households    | 8,138                  | 24,635                  | 41,890                  |
| AVG HH Income | \$71,402               | \$80,559                | \$96,629                |
| Median Age    | 25.9                   | 29.2                    | 31.2                    |