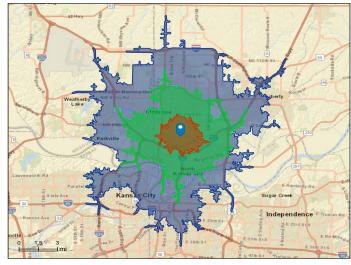

# SITE AERIAL & DEMOS

#### FORMER ELEMENTARY SCHOOL AVAILABLE

4531 NE 44th Terrace, Kansas City, MO 64117

| DEMOGRAPHICS  |                        |                         |                         |
|---------------|------------------------|-------------------------|-------------------------|
|               | 5-Minute<br>Drive Time | 10-Minute<br>Drive Time | 15-Minute<br>Drive Time |
| Population    | 15,728                 | 73,386                  | 304,073                 |
| Households    | 6,612                  | 31,656                  | 127,483                 |
| AVG HH Income | \$81,374               | \$93,122                | \$97,247                |
| Median Age    | 36.9                   | 37.7                    | 36.3                    |
|               |                        |                         |                         |