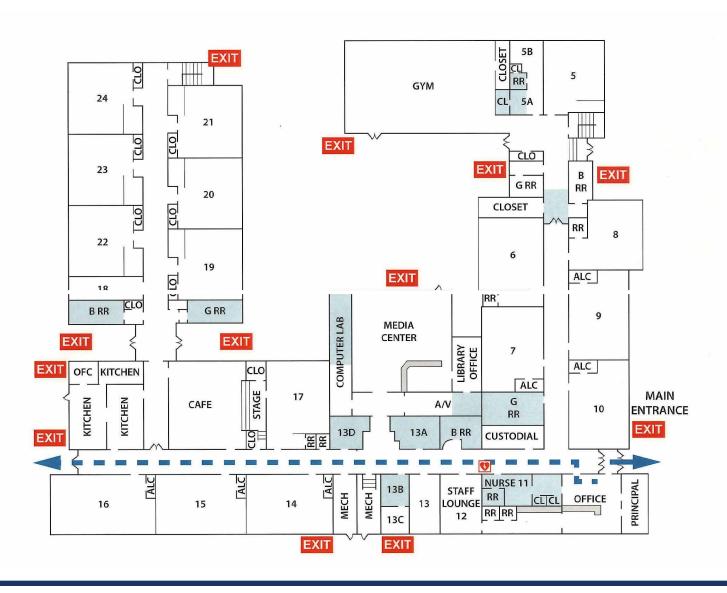

#### PROPERTY HIGHLIGHTS

- Well-maintained former elementary school, available due to district consolidation for the 2025-2026 school year
- Large classroom wings and administrative offices
- Full gymnasium
- Cafeteria with commercial kitchen and hood
- Media center/library
- Outdoor playground and green space
- Ample on-site parking
- Conveniently situated in an established neighborhood in close proximity to I-35