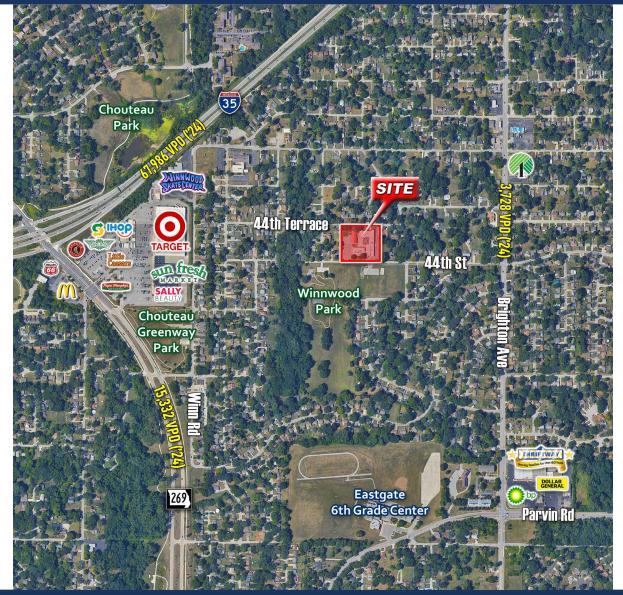

# SITE AERIAL & DEMOS

#### PROPERTY HIGHLIGHTS

- Well-maintained former elementary school, available due to district consolidation for the 2025-2026 school year
- Large classroom wings and administrative offices
- Full gymnasium
- Cafeteria with commercial kitchen and hood
- Media center/library
- Outdoor playground and green space
- Ample on-site parking
- Conveniently situated in an established neighborhood in close proximity to I-35