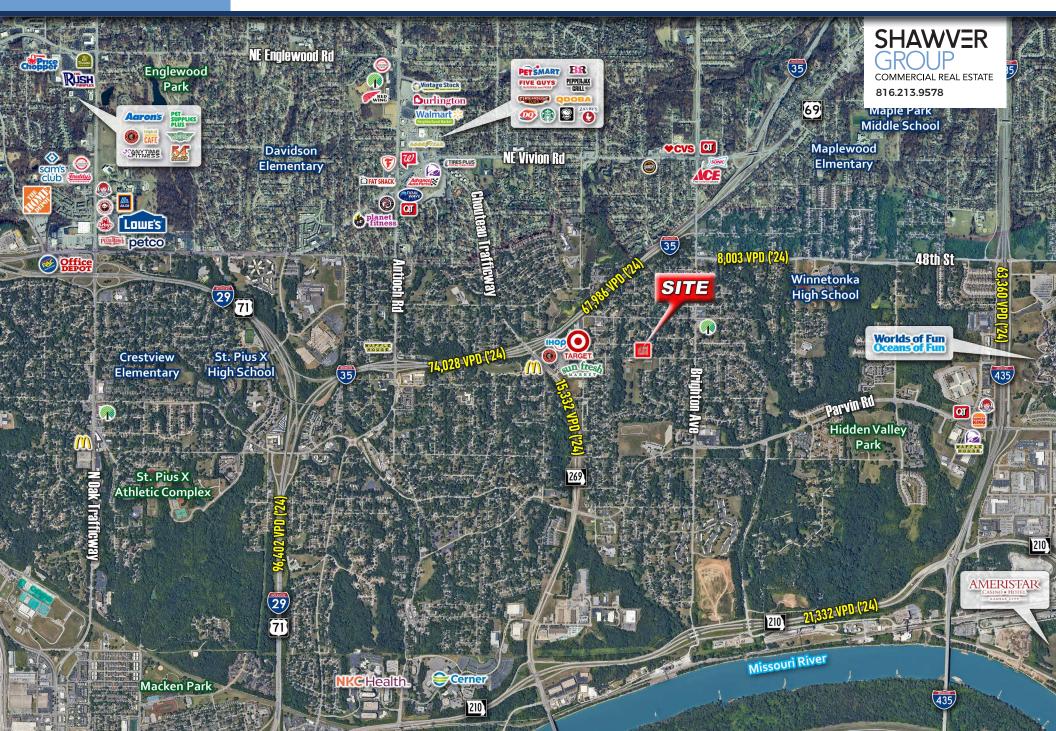

# SITE AERIAL & DEMOS

#### PROPERTY HIGHLIGHTS

- Well-maintained former elementary school, available due to district consolidation for the 2025-2026 school year
- Large classroom wings and administrative offices
- Full gymnasium
- Cafeteria with commercial kitchen and hood
- Media center/library
- Outdoor playground and green space
- Ample on-site parking
- Conveniently situated in an established neighborhood in close proximity to I-35